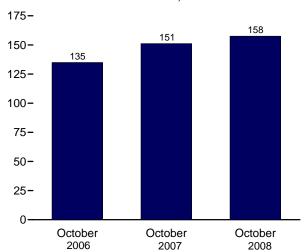

tically imputing well counts and footage based on the partial data available from the API. These estimates are subject to continuous revision as new data, some of which pertain to earlier months and years, become available. Additional information about the EIA estimation methodology may be found in "Estimating Well Completions," a feature article published in the March 1985 MER.

# Coal



Coal yard, Curtis Bay, Maryland. Source: U.S. Department of Energy.

Figure 6.1 Coal (Million Short Tons)







#### Stocks, End of Year, 1973-2007



Note: Because vertical scales differ, graphs should not be compared. Web Page: http://www.eia.doe.gov/emeu/mer/coal.html. Sources: Tables 6.1, 6.2, and 6.3.



Electric Power Sector Consumption, Monthly



#### Electric Power Sector Stocks, End of Month



**Table 6.1 Coal Overview** 

(Thousand Short Tons)

|                    |             | Waste<br>Coal         |         | Trade   | _                        | Stock              | Losses and<br>Unaccounted |             |
|--------------------|-------------|-----------------------|---------|---------|--------------------------|--------------------|---------------------------|-------------|
|                    | Productiona | Supplied <sup>b</sup> | Imports | Exports | Net Imports <sup>c</sup> | Changed            | fore                      | Consumption |
| 1973 Total         | 598,568     | NA                    | 127     | 53.587  | -53.460                  | (f)                | <sup>f</sup> -17.476      | 562,584     |
| 1975 Total         | 654,641     | NA                    |