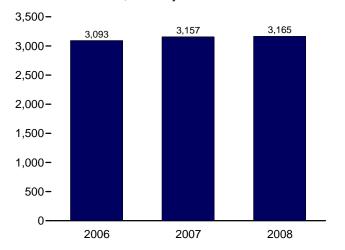

# **Tables**

|         |    |                                                                      | Page |
|---------|----|----------------------------------------------------------------------|------|
| Section | 1. | Energy Overview                                                      |      |
| 1.1     |    | Primary Energy Overview                                              |      |
| 1.2     |    | Primary Energy Production by Source                                  | 5    |
| 1.3     |    | Primary Energy Consumption by Source                                 | 7    |
| 1.4a    |    | Primary Energy Imports by Source.                                    |      |
| 1.4b    |    | Primary Energy Exports by Source and Total Net Imports               | 11   |
| 1.5     |    | Merchandise Trade Value                                              | 13   |
| 1.6     |    | Cost of Fuels to End Users in Real (1982-1984) Dollars               | 15   |
| 1.7     |    | Primary Energy Consumption per Real Dollar of Gross Domestic Product | 16   |
| 1.8     |    | Motor Vehicle Mileage, Fuel Consumption, and Fuel Rates              | 17   |
| 1.9     |    | Heating Degree-Days by Census Division                               | 18   |
| 1.10    |    | Cooling Degree-Days by Census Division.                              | 19   |
| Section | 2  | Energy Consumption by Sector                                         |      |
| 2.1     | 4. | Energy Consumption by Sector                                         | 23   |
| 2.1     |    | Residential Sector Energy Consumption.                               |      |
| 2.3     |    | Commercial Sector Energy Consumption.                                |      |
| 2.3     |    | Industrial Sector Energy Consumption.                                |      |
| 2.4     |    | Transportation Sector Energy Consumption.                            |      |
| 2.5     |    | Electric Power Sector Energy Consumption.                            |      |
| 2.0     |    | Electric Fower Sector Energy Consumption.                            | 33   |
| Section | 3. | Petroleum                                                            |      |
| 3.1     |    | Petroleum Overview                                                   | 37   |
| 3.2     |    | Refinery and Blender Net Inputs and Net Production                   | 39   |
| 3.3     |    | Petroleum Trade                                                      |      |
|         |    | 3.3a Overview                                                        | 41   |
|         |    | 3.3b Imports and Exports by Type                                     |      |
|         |    | 3.3c Imports From OPEC Countries                                     |      |
|         |    | 3.3d Imports From Non-OPEC Countries                                 |      |
| 3.4     |    | Petroleum Stocks                                                     |      |
| 3.5     |    | Petroleum Products Supplied by Type                                  | 49   |
| 3.6     |    | Heat Content of Petroleum Products Supplied by Type                  |      |
| 3.7     |    | Petroleum Consumption                                                |      |
|         |    | 3.7a Residential and Commercial Sectors.                             | 53   |
|         |    | 3.7b Industrial Sector.                                              | 54   |
|         |    | 3.7c Transportation and Electric Power Sectors                       |      |
| 3.8     |    | Heat Content of Petroleum Consumption                                |      |
|         |    | 3.8a Residential and Commercial Sectors.                             | 57   |
|         |    | 3.8b Industrial Sector.                                              |      |
|         |    | 3.8c Transportation and Electric Power Sectors                       |      |
|         |    |                                                                      |      |
| Section | 4. | Natural Gas                                                          |      |
| 4.1     |    | Natural Gas Overview                                                 |      |
| 4.2     |    | Natural Gas Trade by Country                                         |      |
| 4.3     |    | Natural Gas Consumption by Sector.                                   |      |
| 4.4     |    | Natural Gas in Underground Storage                                   | 70   |
| Section | 5. | Crude Oil and Natural Gas Resource Development                       |      |
| 5.1     |    | Crude Oil and Natural Gas Drilling Activity Measurements             | 75   |
| 5.2     |    | Crude Oil and Natural Gas Exploratory and Development Wells          |      |
| 5.3     |    | Maximum U.S. Active Seismic Crew Counts.                             |      |