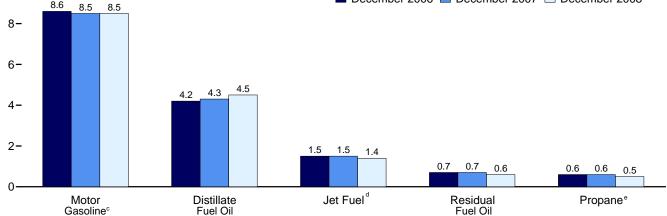

# **Tables**

|         |    |                                                                      | Page |
|---------|----|----------------------------------------------------------------------|------|
| Section | 1. | Energy Overview                                                      |      |
| 1.1     |    | Primary Energy Overview                                              |      |
| 1.2     |    | Primary Energy Production by Source                                  | 5    |
| 1.3     |    | Primary Energy Consumption by Source                                 | 7    |
| 1.4a    |    | Primary Energy Imports by Source.                                    |      |
| 1.4b    |    | Primary Energy Exports by Source and Total Net Imports               | 11   |
| 1.5     |    | Merchandise Trade Value                                              | 13   |
| 1.6     |    | Cost of Fuels to End Users in Real (1982-1984) Dollars               | 15   |
| 1.7     |    | Primary Energy Consumption per Real Dollar of Gross Domestic Product | 16   |
| 1.8     |    | Motor Vehicle Mileage, Fuel Consumption, and Fuel Rates              | 17   |
| 1.9     |    | Heating Degree-Days by Census Division                               | 18   |
| 1.10    |    | Cooling Degree-Days by Census Division.                              | 19   |
| Section | 2  | Energy Consumption by Sector                                         |      |
| 2.1     | 4. | Energy Consumption by Sector                                         | 23   |
| 2.1     |    | Residential Sector Energy Consumption.                               |      |
| 2.3     |    | Commercial Sector Energy Consumption.                                |      |
| 2.3     |    | Industrial Sector Energy Consumption.                                |      |
| 2.4     |    | Transportation Sector Energy Consumption.                            |      |
| 2.5     |    | Electric Power Sector Energy Consumption.                            |      |
| 2.0     |    | Electric Fower Sector Energy Consumption.                            | 33   |
| Section | 3. | Petroleum                                                            |      |
| 3.1     |    | Petroleum Overview                                                   | 37   |
| 3.2     |    | Refinery and Blender Net Inputs and Net Production                   | 39   |
| 3.3     |    | Petroleum Trade                                                      |      |
|         |    | 3.3a Overview                                                        | 41   |
|         |    | 3.3b Imports and Exports by Type                                     |      |
|         |    | 3.3c Imports From OPEC Countries                                     |      |
|         |    | 3.3d Imports From Non-OPEC Countries                                 |      |
| 3.4     |    | Petroleum Stocks                                                     |      |
| 3.5     |    | Petroleum Products Supplied by Type                                  | 49   |
| 3.6     |    | Heat Content of Petroleum Products Supplied by Type                  |      |
| 3.7     |    | Petroleum Consumption                                                |      |
|         |    | 3.7a Residential and Commercial Sectors.                             | 53   |
|         |    | 3.7b Industrial Sector.                                              | 54   |
|         |    | 3.7c Transportation and Electric Power Sectors                       |      |
| 3.8     |    | Heat Content of Petroleum Consumption                                |      |
|         |    | 3.8a Residential and Commercial Sectors.                             | 57   |
|         |    | 3.8b Industrial Sector.                                              |      |
|         |    | 3.8c Transportation and Electric Power Sectors                       |      |
|         |    |                                                                      |      |
| Section | 4. | Natural Gas                                                          |      |
| 4.1     |    | Natural Gas Overview                                                 |      |
| 4.2     |    | Natural Gas Trade by Country                                         |      |
| 4.3     |    | Natural Gas Consumption by Sector.                                   |      |
| 4.4     |    | Natural Gas in Underground Storage                                   | 70   |
| Section | 5. | Crude Oil and Natural Gas Resource Development                       |      |
| 5.1     |    | Crude Oil and Natural Gas Drilling Activity Measurements             | 75   |
| 5.2     |    | Crude Oil and Natural Gas Exploratory and Development Wells          |      |
| 5.3     |    | Maximum U.S. Active Seismic Crew Counts.                             |      |