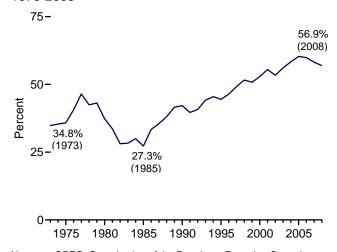

# **Tables**

|         |                                                                                         | Page  |
|---------|-----------------------------------------------------------------------------------------|-------|
| Section | 11. International Petroleum                                                             |       |
| 11.1    | World Crude Oil Production                                                              |       |
|         | 11.1a OPEC Members                                                                      | 148   |
|         | 11.1b Persian Gulf Nations, Non-OPEC, and World                                         | . 149 |
| 11.2    | Petroleum Consumption in OECD Countries                                                 | . 151 |
| 11.3    | Petroleum Stocks in OECD Countries.                                                     |       |
| Append  | ix A. British Thermal Unit Conversion Factors                                           |       |
| A1.     | Approximate Heat Content of Petroleum Products                                          | 155   |
| A2.     | Approximate Heat Content of Petroleum Production, Imports, and Exports                  | 156   |
| A3.     | Approximate Heat Content of Petroleum Consumption and Biofuels Production               | . 157 |
| A4.     | Approximate Heat Content of Natural Gas                                                 | 158   |
| A5.     | Approximate Heat Content of Coal and Coal Coke                                          | 159   |
| A6.     | Approximate Heat Rates for Electricity, and Heat Content of Electricity                 | 160   |
| Append  | ix B. Metric Conversion Factors, Metric Prefixes, and Other Physical Conversion Factors |       |
| B1.     | Metric Conversion Factors                                                               | 166   |
| B2.     | Metric Prefixes                                                                         | 167   |
| В3.     | Other Physical Conversion Factors.                                                      | 167   |