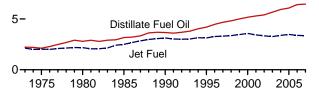

um products supplied data in Table 3.5. Petroleum products supplied is an approximation of petroleum consumption and is synonymous with the term "petroleum consumption" in Tables 3.7a-c and 3.8a-c. • See Note 7, "Petroleum Products Supplied and Petroleum Consumption," at end of section. • Totals may not equal sum of components due to independent rounding. · Geographic coverage is the 50 States and the District of Columbia.

Web Page: See http://www.eia.doe.gov/emeu/mer/petro.html for all available data beginning in 1973.

Sources: See end of section.

**Heat Content of Petroleum Consumption by Sector, Selected Products** Figure 3.8 (Quadrillion Btu)



Residential and Commercial Sectors<sup>a</sup>, 1973-2007

Industrial Sector<sup>a</sup>, 1973-2007



Transportation Sector, 1973-2007





<sup>&</sup>lt;sup>a</sup> Includes combined-heat-and-power plants and a small number of electricity-only plants.

Residential and Commercial Sectors<sup>a</sup>, Monthly 0.20-



Industrial Sector<sup>a</sup>, Monthly

0.3-



Transportation Sector, Monthly 1.8-





Note: Because vertical scales differ, graphs should not be compared. Web Page: http://www.eia.doe.gov/emeu/mer/petro.html.

Sources: Tables 3.8a-3.8c.

20-

<sup>&</sup>lt;sup>b</sup> Liquefied petroleum gases.

<sup>&</sup>lt;sup>c</sup> Beginning in 1993, includes ethanol blended into motor gasoline.

Table 3.8a Heat Content of Petroleum Consumption: Residential and Commercial **Sectors** (Trillion Btu)

|                     |                        | Resident | ial Sector                      |       | Commercial Sector