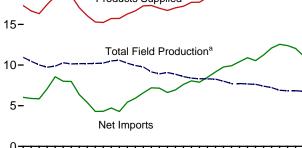

those thermal conversion rates. In addition to conversion losses, other losses include power plant use of electricity, transmission and distribution of electricity from power plants to enduse consumers (also called "line losses"), and unaccounted for electricity. Total losses are allocated to the end-use sectors in proportion to each sector's share of total electricity sales. Overall, approximately 67 percent of total energy input is lost in conversion; of electricity generated, approximately 5 percent is lost in plant use and 9 percent is lost in transmission and distribution.

# Petroleum



Oil pumping unit and drilling rig, Texas. Source: U.S. Department of Energy.

**Petroleum Overview** Figure 3.1 (Million Barrels per Day)





# 25-20-**Products Supplied** 15-

Overview, 1973-2008



1990

1995

2000

2005

# Crude Oil<sup>b</sup> Field Production, 1973-2008

1985

1980

1975



<sup>&</sup>lt;sup>a</sup>Crude oil, including lease condensate, and natural gas plant liquids field production.

# Total Field Production, 1973-2008



# Total Field Production<sup>a</sup>, Monthly



Note: Because vertical scales differ, graphs should not be compared. Web Page: http://www.eia.doe.gov/emeu/mer/petro.html.

Source: Table 3.1.

<sup>&</sup>lt;sup>b</sup>Includes lease condensate.

<sup>&</sup>lt;sup>c</sup>United States excluding Alaska and Hawaii.

**Table 3.1 Petroleum Overview** 

|                              |                           | Fie                    | eld Produc          | tion <sup>a</sup>           |                     |                                 |