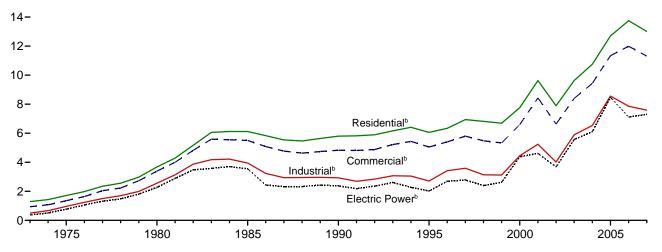

or 1973-1989, data do not include

petroleum coke.

<sup>e</sup> Natural gas, plus a small amount of supplemental gaseous fuels. For 1973-2000, data also include a small amount of blast furnace gas and other gases

derived from fossil fuels.

f Weighted average of costs shown under "Coal," "Petroleum," and "Natural

Gas."

g Through 2001, data are for electric utilities only. Beginning in 2002, data also include independent power producers, and electric generating plants in the commercial and industrial sectors. See Note 8, "Costs of Fossil-Fuel Receipts at Electric Generating Plants," at end of section for plant coverage.

NA=Not available.

Figure 9.4 Natural Gas Prices

(Nominal Dollars<sup>a</sup> per Thousand Cubic Feet)

Selected Prices, 1973-2007



## Consuming Sectors, 1973-2007



## Consuming Sectors, Monthly



<sup>&</sup>lt;sup>a</sup> See "Nominal Dollars" in Glossary.

<sup>b</sup>Includes taxes.

Note: • Because vertical scales differ, graphs should not be compared. Web Page: http://www.eia.doe.gov/emeu/mer/prices.html.

25-

**Table 9.11 Natural Gas Prices** 

(Nominal Dollarsa per Thousand Cubic Feet)

|                       |                   |                       |                    |                                   |                    | Consuming                         | Sectors <sup>b</sup> |                                   |                     |                                   |
|-----------------------|-------------------|-----------------------|--------------------|-----------------------------------|--------------------|-------------