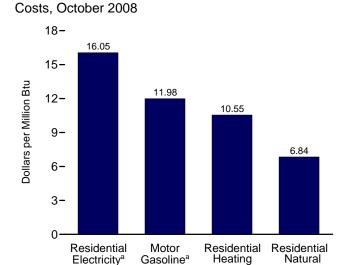

# **Tables**

|              |     | Page                                                                                  |
|--------------|-----|---------------------------------------------------------------------------------------|
| Section      | 6   | Coal                                                                                  |
| 6.1          | υ.  | Coal Overview                                                                         |
| 6.2          |     | Coal Consumption by Sector. 82                                                        |
| 6.3          |     | Coal Stocks by Sector                                                                 |
|              |     |                                                                                       |
| Section      | 7.  | Electricity                                                                           |
| 7.1          |     | Electricity Overview                                                                  |
| 7.2          |     | Electricity Net Generation                                                            |
|              |     | 7.2a Total (All Sectors)                                                              |
|              |     | 7.2bElectric Power Sector.947.2cCommercial and Industrial Sectors.95                  |
| 7.2          |     | 7.2c Commercial and Industrial Sectors                                                |
| 7.3          |     | 7.3a Total (All Sectors)                                                              |
|              |     | 7.3a Total (All Sectors)                                                              |
|              |     | 7.3c Commercial and Industrial Sectors (Selected Fuels). 99                           |
| 7.4          |     | Consumption of Combustible Fuels for Electricity Generation and Useful Thermal Output |
| 7.4          |     | 7.4a Total (All Sectors)                                                              |
|              |     | 7.4b Electric Power Sector. 102                                                       |
|              |     | 7.4c Commercial and Industrial Sectors (Selected Fuels)                               |
| 7.5          |     | Stocks of Coal and Petroleum: Electric Power Sector                                   |
| 7.6          |     | Electricity End Use                                                                   |
| Section      | 8.  | Nuclear Energy                                                                        |
| 8.1          |     | Nuclear Energy Overview                                                               |
| Section      | 0   | Energy Prices                                                                         |
| 9.1          | 9.  | Crude Oil Price Summary                                                               |
| 9.2          |     | F.O.B. Costs of Crude Oil Imports From Selected Countries                             |
| 9.3          |     | Landed Costs of Crude Oil Imports From Selected Countries                             |
| 9.4          |     | Motor Gasoline Retail Prices, U.S. City Average                                       |
| 9.5          |     | Refiner Prices of Residual Fuel Oil                                                   |
| 9.6          |     | Refiner Prices of Petroleum Products for Resale. 122                                  |
| 9.7          |     | Refiner Prices of Petroleum Products to End Users                                     |
| 9.8          |     | No. 2 Distillate Prices to Residences                                                 |
|              |     | 9.8a Northeastern States                                                              |
|              |     | 9.8b Selected South Atlantic and Midwestern States                                    |
|              |     | 9.8c Selected Western States and U.S. Average                                         |
| 9.9          |     | Average Retail Prices of Electricity                                                  |
| 9.10         |     | Cost of Fossil-Fuel Receipts at Electric Generating Plants                            |
| 9.11         |     | Natural Gas Prices                                                                    |
| Castian      | 10  | Denove ble Energy                                                                     |
| Section 10.1 | 10. | Renewable Energy Renewable Energy Production and Consumption by Source                |
| 10.1         |     | Renewable Energy Consumption                                                          |
| 10.2         |     | 10.2a Residential and Commercial Sectors                                              |
|              |     | 10.2a Residential and Commercial Sectors                                              |
|              |     | 10.2c Electric Power Sector                                                           |
| 10.3         |     | Fuel Ethanol Overview. 141                                                            |
| 10.3         |     | Biodiesel Overview                                                                    |
|              |     |                                                                                       |