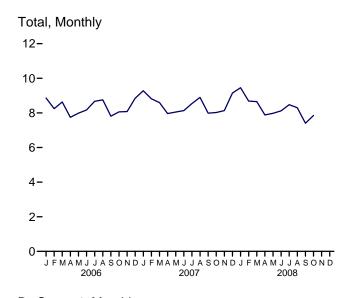

# **Tables**

|         |    |                                                                      | Page |
|---------|----|----------------------------------------------------------------------|------|
| Section | 1. | Energy Overview                                                      |      |
| 1.1     |    | Primary Energy Overview                                              |      |
| 1.2     |    | Primary Energy Production by Source                                  | 5    |
| 1.3     |    | Primary Energy Consumption by Source                                 | 7    |
| 1.4a    |    | Primary Energy Imports by Source.                                    |      |
| 1.4b    |    | Primary Energy Exports by Source and Total Net Imports               | 11   |
| 1.5     |    | Merchandise Trade Value                                              | 13   |
| 1.6     |    | Cost of Fuels to End Users in Real (1982-1984) Dollars               | 15   |
| 1.7     |    | Primary Energy Consumption per Real Dollar of Gross Domestic Product | 16   |
| 1.8     |    | Motor Vehicle Mileage, Fuel Consumption, and Fuel Rates              | 17   |
| 1.9     |    | Heating Degree-Days by Census Division                               | 18   |
| 1.10    |    | Cooling Degree-Days by Census Division.                              | 19   |
| Section | 2  | Energy Consumption by Sector                                         |      |
| 2.1     | 4. | Energy Consumption by Sector                                         | 23   |
| 2.1     |    | Residential Sector Energy Consumption.                               |      |
| 2.3     |    | Commercial Sector Energy Consumption.                                |      |
| 2.3     |    | Industrial Sector Energy Consumption.                                |      |
| 2.4     |    | Transportation Sector Energy Consumption.                            |      |
| 2.5     |    | Electric Power Sector Energy Consumption.                            |      |
| 2.0     |    | Electric Fower Sector Energy Consumption.                            | 33   |
| Section | 3. | Petroleum                                                            |      |
| 3.1     |    | Petroleum Overview                                                   | 37   |
| 3.2     |    | Refinery and Blender Net Inputs and Net Production                   | 39   |
| 3.3     |    | Petroleum Trade                                                      |      |
|         |    | 3.3a Overview                                                        | 41   |
|         |    | 3.3b Imports and Exports by Type                                     |      |
|         |    | 3.3c Imports From OPEC Countries                                     |      |
|         |    | 3.3d Imports From Non-OPEC Countries                                 |      |
| 3.4     |    | Petroleum Stocks                                                     |      |
| 3.5     |    | Petroleum Products Supplied by Type                                  | 49   |
| 3.6     |    | Heat Content of Petroleum Products Supplied by Type                  |      |
| 3.7     |    | Petroleum Consumption                                                |      |
|         |    | 3.7a Residential and Commercial Sectors.                             | 53   |
|         |    | 3.7b Industrial Sector.                                              | 54   |
|         |    | 3.7c Transportation and Electric Power Sectors                       |      |
| 3.8     |    | Heat Content of Petroleum Consumption                                |      |
|         |    | 3.8a Residential and Commercial Sectors.                             | 57   |
|         |    | 3.8b Industrial Sector.                                              |      |
|         |    | 3.8c Transportation and Electric Power Sectors                       |      |
|         |    |                                                                      |      |
| Section | 4. | Natural Gas                                                          |      |
| 4.1     |    | Natural Gas Overview                                                 |      |
| 4.2     |    | Natural Gas Trade by Country                                         |      |
| 4.3     |    | Natural Gas Consumption by Sector.                                   |      |
| 4.4     |    | Natural Gas in Underground Storage                                   | 70   |
| Section | 5. | Crude Oil and Natural Gas Resource Development                       |      |
| 5.1     |    | Crude Oil and Natural Gas Drilling Activity Measurements             | 75   |
| 5.2     |    | Crude Oil and Natural Gas Exploratory and Development Wells          |      |
| 5.3     |    | Maximum U.S. Active Seismic Crew Counts.                             |      |