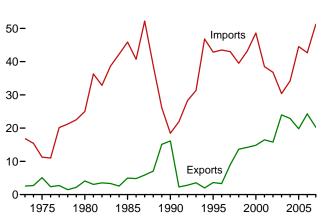

Coal Consumption Report—Manufacturing Plants."

1998-2007: EIA, Form EIA-3, "Quarterly Coal Consumption Report—Manufacturing Plants."

2008: EIA, Form EIA-3, "Quarterly Coal Consumption and Quality Report, Manufacturing and Transformation/Processing Coal Plants and Commercial and Institutional Coal Users"; and, for forecast values, EIA, Short-Term Integrated Forecasting System.

#### **Electric Power**

Table 7.5.

## **Electricity**



High-tension power lines and towers. Source: U.S. Department of Energy.

**Electricity Overview** Figure 7.1 (Billion Kilowatthours)









2,000-

1,000-Industrial



End Use, 2007



<sup>&</sup>lt;sup>a</sup>Includes commercial sector.

°See "Direct Use" in Glossary.





Net Generation by Sector, Monthly

500-



200-

100-



Trade, 1973-2007

60-



Note: Because vertical scales differ, graphs should not be compared. Web Page: http://www.eia.doe.gov/emeu/mer/elect.html. Source: Table 7.1.

<sup>&</sup>lt;sup>b</sup>Electricity retail sales to ultimate customers reported by electric utilities and other energy service providers.

Table 7.1 Electricity Overview

(Billion Kilowatthours)

|                                         |                                          | Net Gen                                | eration                                |                |                      | Trade    |                             | TODLocood                                                         | End Use         |                            |                  |  |
|-----------------------------------------|---------------------------