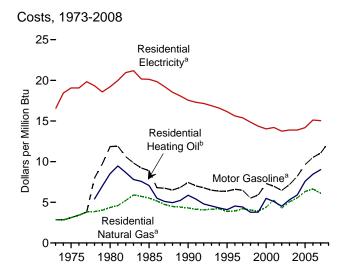

# **Tables**

|         |    |                                                                      | Page |
|---------|----|----------------------------------------------------------------------|------|
| Section | 1. | Energy Overview                                                      |      |
| 1.1     |    | Primary Energy Overview                                              |      |
| 1.2     |    | Primary Energy Production by Source                                  | 5    |
| 1.3     |    | Primary Energy Consumption by Source                                 | 7    |
| 1.4a    |    | Primary Energy Imports by Source.                                    |      |
| 1.4b    |    | Primary Energy Exports by Source and Total Net Imports               | 11   |
| 1.5     |    | Merchandise Trade Value                                              | 13   |
| 1.6     |    | Cost of Fuels to End Users in Real (1982-1984) Dollars               | 15   |
| 1.7     |    | Primary Energy Consumption per Real Dollar of Gross Domestic Product | 16   |
| 1.8     |    | Motor Vehicle Mileage, Fuel Consumption, and Fuel Rates              | 17   |
| 1.9     |    | Heating Degree-Days by Census Division                               | 18   |
| 1.10    |    | Cooling Degree-Days by Census Division.                              | 19   |
| Section | 2  | Energy Consumption by Sector                                         |      |
| 2.1     | 4. | Energy Consumption by Sector                                         | 23   |
| 2.1     |    | Residential Sector Energy Consumption.                               |      |
| 2.3     |    | Commercial Sector Energy Consumption.                                |      |
| 2.3     |    | Industrial Sector Energy Consumption.                                |      |
| 2.4     |    | Transportation Sector Energy Consumption.                            |      |
| 2.5     |    | Electric Power Sector Energy Consumption.                            |      |
| 2.0     |    | Electric Fower Sector Energy Consumption.                            | 33   |
| Section | 3. | Petroleum                                                            |      |
| 3.1     |    | Petroleum Overview                                                   | 37   |
| 3.2     |    | Refinery and Blender Net Inputs and Net Production                   | 39   |
| 3.3     |    | Petroleum Trade                                                      |      |
|         |    | 3.3a Overview                                                        | 41   |
|         |    | 3.3b Imports and Exports by Type                                     |      |
|         |    | 3.3c Imports From OPEC Countries                                     |      |
|         |    | 3.3d Imports From Non-OPEC Countries                                 |      |
| 3.4     |    | Petroleum Stocks                                                     |      |
| 3.5     |    | Petroleum Products Supplied by Type                                  | 49   |
| 3.6     |    | Heat Content of Petroleum Products Supplied by Type                  |      |
| 3.7     |    | Petroleum Consumption                                                |      |
|         |    | 3.7a Residential and Commercial Sectors.                             | 53   |
|         |    | 3.7b Industrial Sector.                                              | 54   |
|         |    | 3.7c Transportation and Electric Power Sectors                       |      |
| 3.8     |    | Heat Content of Petroleum Consumption                                |      |
|         |    | 3.8a Residential and Commercial Sectors.                             | 57   |
|         |    | 3.8b Industrial Sector.                                              |      |
|         |    | 3.8c Transportation and Electric Power Sectors                       |      |
|         |    |                                                                      |      |
| Section | 4. | Natural Gas                                                          |      |
| 4.1     |    | Natural Gas Overview                                                 |      |
| 4.2     |    | Natural Gas Trade by Country                                         |      |
| 4.3     |    | Natural Gas Consumption by Sector.                                   |      |
| 4.4     |    | Natural Gas in Underground Storage                                   | 70   |
| Section | 5. | Crude Oil and Natural Gas Resource Development                       |      |
| 5.1     |    | Crude Oil and Natural Gas Drilling Activity Measurements             | 75   |
| 5.2     |    | Crude Oil and Natural Gas Exploratory and Development Wells          |      |
| 5.3     |    | Maximum U.S. Active Seismic Crew Counts.                             |      |