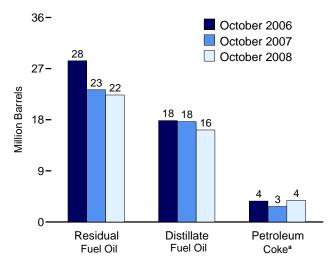

.

plants.

b Industrial combined-heat-and-power (CHP) and industrial electricity-only

plants.

<sup>c</sup> Anthracite, bituminous coal, subbituminous coal, lignite, waste coal, and coal

synfuel.

d Distillate fuel oil, residual fuel oil, petroleum coke, jet fuel, kerosene, other petroleum, and waste oil.

Municipal solid waste from biogenic sources, landfill gas, sludge waste, agricultural byproducts, and other biomass. Through 2000, also includes non-renewable waste (municipal solid waste from non-biogenic sources, and tire-derived fuels).

g Blast furnace gas, propane gas, and other manufactured and waste gases derived from fossil fuels.

h Wood and wood-derived fuels.

Figure 7.5 Stocks of Coal and Petroleum: Electric Power Sector













Petroleum by Major Type, End of Month



<sup>a</sup>Converted from short tons to barrels by multiplying by five. Note: Because vertical scales differ, graphs should not be compared. Web Page: http://www.eia.doe.gov/emeu/mer/elect.html. Sources: Tables 7.5, A1, and A5 (column 6).

Table 7.5 Stocks of Coal and Petroleum: Electric Power Sector

|                       |                     |                      |                                | Petroleum                  |                             |                  |
|-----------------------|---------------------|----------------------|--------------------------------|----------------------------|-----------------------------|------------------|
|                       | Coal <sup>a</sup>   | Distillate Fuel Oilb | Residual Fuel Oil <sup>c</sup> | Other Liquids <sup>d</sup>