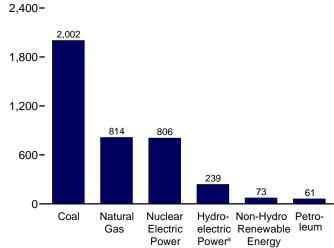

ther energy service providers.

h Use of electricity that is 1) self-generated, 2) produced by either the same entity that consumes the power or an affiliate, and 3) used in direct support of a service or industrial process located within the same facility or group of facilities that house the generating equipment. Direct use is exclusive of station use. R=Revised. E=Estimate. NA=Not available. (s)=Less than 0.5

Figure 7.2 Electricity Net Generation (Billion Kilowatthours)

Total (All Sectors), Major Sources, 1989-2007 2,400-



Total (All Sectors), Major Sources, 2007 2,400-



Commercial Sector, Major Sources, 2007



<sup>&</sup>lt;sup>a</sup>Conventional and pumped storage hydroelectric power.

Total (All Sectors), Major Sources, Monthly



Electric Power Sector, Major Sources, 2007



Industrial Sector, Major Sources, 2007



Note: Because vertical scales differ, graphs should not be compared. Web Page: http://www.eia.doe.gov/emeu/mer/elect.html. Sources: Tables 7.2a, 7.2b, and 7.2c.

<sup>&</sup>lt;sup>b</sup>Blast furnace gas, propane gas, and other manufactured and waste gases derived from fossil fuels.

<sup>&</sup>lt;sup>©</sup>Conventional hydroelectric power.

Table 7.2a Electricity Net Generation: Total (All Sectors)

(Sum of Tables 7.2b and 7.2c; Million Kilowatthours)

|                                            |                             | Fossil F                    | uels                        |                             |                              |                                                      |