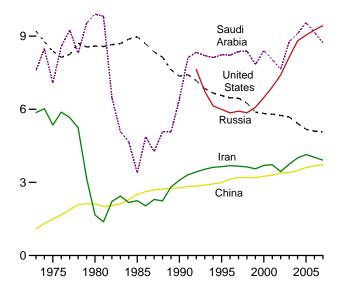

le 3.5), and then multiplied by fuel ethanol consumption (Table 10.3).

#### **Industrial Sector, Losses and Co-products**

EIA, MER, Tables 10.3 and 10.4.

#### **Transportation Sector, Fuel Ethanol**

EIA, *MER*, Tables 3.5, 3.7c, and 10.3. Calculated as transportation sector motor gasoline consumption (Table 3.7c) divided by total motor gasoline product supplied (Table 3.5), and then multiplied by fuel ethanol consumption (Table 10.3).

#### **Transportation Sector, Biodiesel**

EIA, *MER*, Table 10.4. Transportation sector biodiesel consumption is set equal to biodiesel production.

# **International Petroleum**



Drilling rig, Gansu Province, People's Republic of China. Source: U.S. Department of Energy.

Figure 11.1a World Crude Oil Production Overview

(Million Barrels per Day)





Notes: • OPEC is the Organization of the Petroleum Exporting Countries.
• The Persian Gulf Nations are Bahrain, Iran, Iraq, Kuwait, Qatar, Saudi Arabia, and the United Arab Emirates. Production from the Neutral Zone between Kuwait and Saudi Arabia is included in "Persian Gulf Nations."



Russia

• Because vertical scales differ, graphs should not be compared. Web Page: http://www.eia.doe.gov/emeu/mer/inter.html. Sources: Tables 11.1a and 11.1b.

Figure 11.1b World Crude Oil Production by Selected Country (Million Barrels per Day)



Note: OPEC is the Organization of the Petroleum Exporting Countries.

Web Page: http://www.eia.doe.gov/emeu/mer/inter.html.

Sources: Tables 11.1a and 11.1b.

Table 11.1a World Crude Oil Production: OPEC Members

(Thousand Barrels per Day)

|