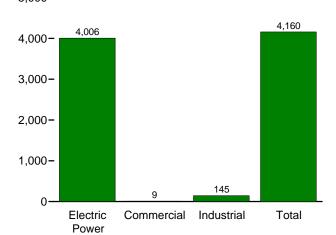

ok* and *Minerals Industry Surveys*.

October 1977–1979: EIA, Form EIA-3, "Monthly Coal Consumption Report—Manufacturing Plants."

1998-2007: EIA, Form EIA-3, "Quarterly Coal Consumption Report—Manufacturing Plants."

2008: EIA, Form EIA-3, "Quarterly Coal Consumption and Quality Report, Manufacturing and Transformation/Processing Coal Plants and Commercial and Institutional Coal Users"; and, for forecast values, EIA, Short-Term Integrated Forecasting System.

#### **Electric Power**

Table 7.5.

## **Electricity**



High-tension power lines and towers. Source: U.S. Department of Energy.

**Electricity Overview** Figure 7.1 (Billion Kilowatthours)









2,000-

1,000-Industrial



End Use, 2007



<sup>&</sup>lt;sup>a</sup>Includes commercial sector.

°See "Direct Use" in Glossary.





Net Generation by Sector, Monthly

500-



200-

100-



Trade, 1973-2007

60-



Note: Because vertical scales differ, graphs should not be compared. Web Page: http://www.eia.doe.gov/emeu/mer/elect.html. Source: Table 7.1.

<sup>&</sup>lt;sup>b</sup>Electricity retail sales to ultimate customers reported by electric utilities and other energy service providers.

Table 7.1 Electricity Overview

(Billion Kilowatthours)

|                                         |                                          | Net Gen                                | eration                                |                |                      | Trade    |                             | TODLocood                                                         | End Use         |                            |