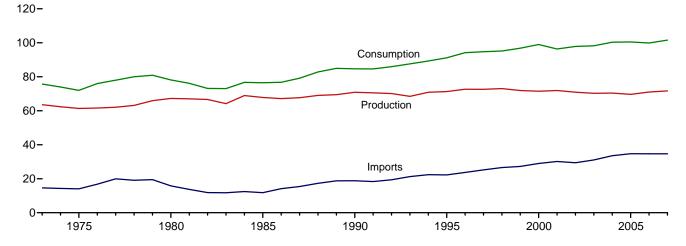

ernational Petroleum                                    |       |
| 11.1    |     | World Crude Oil Production                                 |       |
|         |     | 11.1a Overview.                                            | . 146 |
|         |     | 11.1b By Selected Country                                  | . 147 |
| 11.2    |     | Petroleum Consumption in OECD Countries                    |       |
| 11.3    |     | Petroleum Stocks in OECD Countries                         |       |

# **Energy Overview**



The continental United States at night from orbit. Source: National Oceanic and Atmospheric Administration satellite imagery; mosaic provided by U.S. Geological Survey.

Figure 1.1 Primary Energy Overview (Quadrillion Btu)

Consumption, Production, and Imports, 1973-2007



Consumption, Production, and Imports, Monthly



Overview, October 2008



Net Imports, January-October



Note: Because vertical scales differ, graphs should not be compared. Web Page: http://www.eia.doe.gov/emeu/mer/overview.html. Sources: Tables 1.1 and 1.4b.

**Table 1.1 Primary Energy Overview** 

(Quadrillion Btu)

|                    | Production         | Imports | Exports | Stock Change<br>and Other <sup>a</sup> | Consumption        |
|--------------------|--------------------|---------|---------|----------------------------------------|--------------------|
| 770 T-4-1          | CO 505             | 44.040  | 0.000   | 0.450                                  | 75 700             |
| 73 Total           | 63.585             | 14.613  | 2.033   | -0.456