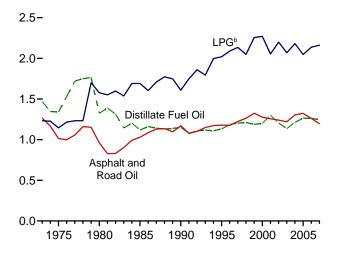

onsumption by all sectors, see petroleum products supplied data in Table 3.5. Petroleum products supplied is an approximation of petroleum consumption and is synonymous with the term "petroleum consumption" in Tables 3.7a-c and 3.8a-c. • See Note 7, "Petroleum Products Supplied and Petroleum Consumption," at end of section. • Totals may not equal sum of components due to independent rounding. · Geographic coverage is the 50 States and the District of Columbia.

Web Page: See http://www.eia.doe.gov/emeu/mer/petro.html for all available data beginning in 1973.

Sources: See end of section.

**Heat Content of Petroleum Consumption by Sector, Selected Products** Figure 3.8 (Quadrillion Btu)



Residential and Commercial Sectors<sup>a</sup>, 1973-2007

Industrial Sector<sup>a</sup>, 1973-2007



Transportation Sector, 1973-2007





<sup>&</sup>lt;sup>a</sup> Includes combined-heat-and-power plants and a small number of electricity-only plants.

Residential and Commercial Sectors<sup>a</sup>, Monthly 0.20-



Industrial Sector<sup>a</sup>, Monthly

0.3-



Transportation Sector, Monthly 1.8-





Note: Because vertical scales differ, graphs should not be compared. Web Page: http://www.eia.doe.gov/emeu/mer/petro.html.

Sources: Tables 3.8a-3.8c.

20-

<sup>&</sup>lt;sup>b</sup> Liquefied petroleum gases.

<sup>&</sup>lt;sup>c</sup> Beginning in 1993, includes ethanol blended into motor gasoline.

Table 3.8a Heat Content of Petroleum Consumption: Residential and Commercial **Sectors** (Trillion Btu)

|                     |                        | Resident | ial Sector