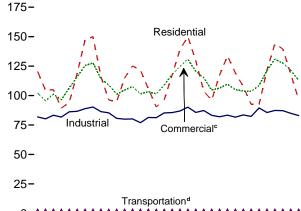

# **Tables**

|         |    |                                                                      | Page |
|---------|----|----------------------------------------------------------------------|------|
| Section | 1. | Energy Overview                                                      |      |
| 1.1     |    | Primary Energy Overview                                              |      |
| 1.2     |    | Primary Energy Production by Source                                  | 5    |
| 1.3     |    | Primary Energy Consumption by Source                                 | 7    |
| 1.4a    |    | Primary Energy Imports by Source.                                    |      |
| 1.4b    |    | Primary Energy Exports by Source and Total Net Imports               | 11   |
| 1.5     |    | Merchandise Trade Value                                              | 13   |
| 1.6     |    | Cost of Fuels to End Users in Real (1982-1984) Dollars               | 15   |
| 1.7     |    | Primary Energy Consumption per Real Dollar of Gross Domestic Product | 16   |
| 1.8     |    | Motor Vehicle Mileage, Fuel Consumption, and Fuel Rates              | 17   |
| 1.9     |    | Heating Degree-Days by Census Division                               | 18   |
| 1.10    |    | Cooling Degree-Days by Census Division.                              | 19   |
| Section | 2  | Energy Consumption by Sector                                         |      |
| 2.1     | 4. | Energy Consumption by Sector                                         | 23   |
| 2.1     |    | Residential Sector Energy Consumption.                               |      |
| 2.3     |    | Commercial Sector Energy Consumption.                                |      |
| 2.3     |    | Industrial Sector Energy Consumption.                                |      |
| 2.4     |    | Transportation Sector Energy Consumption.                            |      |
| 2.5     |    | Electric Power Sector Energy Consumption.                            |      |
| 2.0     |    | Electric Fower Sector Energy Consumption.                            | 33   |
| Section | 3. | Petroleum                                                            |      |
| 3.1     |    | Petroleum Overview                                                   | 37   |
| 3.2     |    | Refinery and Blender Net Inputs and Net Production                   | 39   |
| 3.3     |    | Petroleum Trade                                                      |      |
|         |    | 3.3a Overview                                                        | 41   |
|         |    | 3.3b Imports and Exports by Type                                     |      |
|         |    | 3.3c Imports From OPEC Countries                                     |      |
|         |    | 3.3d Imports From Non-OPEC Countries                                 |      |
| 3.4     |    | Petroleum Stocks                                                     |      |
| 3.5     |    | Petroleum Products Supplied by Type                                  | 49   |
| 3.6     |    | Heat Content of Petroleum Products Supplied by Type                  |      |
| 3.7     |    | Petroleum Consumption                                                |      |
|         |    | 3.7a Residential and Commercial Sectors.                             | 53   |
|         |    | 3.7b Industrial Sector.                                              | 54   |
|         |    | 3.7c Transportation and Electric Power Sectors                       |      |
| 3.8     |    | Heat Content of Petroleum Consumption                                |      |
|         |    | 3.8a Residential and Commercial Sectors.                             | 57   |
|         |    | 3.8b Industrial Sector.                                              |      |
|         |    | 3.8c Transportation and Electric Power Sectors                       |      |
|         |    |                                                                      |      |
| Section | 4. | Natural Gas                                                          |      |
| 4.1     |    | Natural Gas Overview                                                 |      |
| 4.2     |    | Natural Gas Trade by Country                                         |      |
| 4.3     |    | Natural Gas Consumption by Sector.                                   |      |
| 4.4     |    | Natural Gas in Underground Storage                                   | 70   |
| Section | 5. | Crude Oil and Natural Gas Resource Development                       |      |
| 5.1     |    | Crude Oil and Natural Gas Drilling Activity Measurements             | 75   |
| 5.2     |    | Crude Oil and Natural Gas Exploratory and Development Wells          |      |
| 5.3     |    | Maximum U.S. Active Seismic Crew Counts.                             |      |