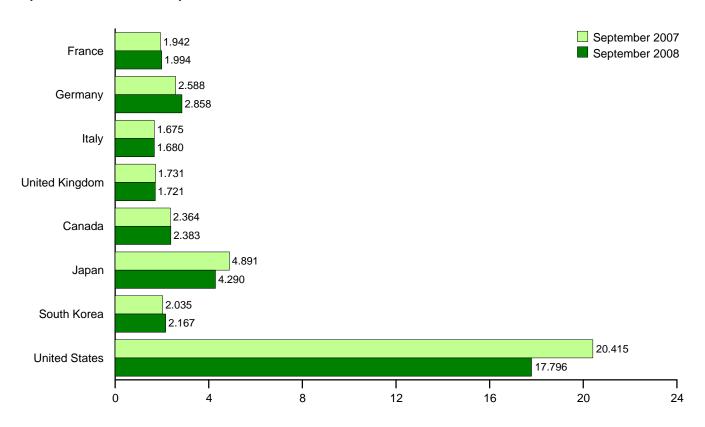

# **Tables**

|         |                                                                                         | Page  |
|---------|-----------------------------------------------------------------------------------------|-------|
| Section | 11. International Petroleum                                                             |       |
| 11.1    | World Crude Oil Production                                                              |       |
|         | 11.1a OPEC Members                                                                      | 148   |
|         | 11.1b Persian Gulf Nations, Non-OPEC, and World                                         | . 149 |
| 11.2    | Petroleum Consumption in OECD Countries                                                 | . 151 |
| 11.3    | Petroleum Stocks in OECD Countries.                                                     |       |
| Append  | ix A. British Thermal Unit Conversion Factors                                           |       |
| A1.     | Approximate Heat Content of Petroleum Products                                          | 155   |
| A2.     | Approximate Heat Content of Petroleum Production, Imports, and Exports                  | 156   |
| A3.     | Approximate Heat Content of Petroleum Consumption and Biofuels Production               | . 157 |
| A4.     | Approximate Heat Content of Natural Gas                                                 | 158   |
| A5.     | Approximate Heat Content of Coal and Coal Coke                                          | 159   |
| A6.     | Approximate Heat Rates for Electricity, and Heat Content of Electricity                 | 160   |
| Append  | ix B. Metric Conversion Factors, Metric Prefixes, and Other Physical Conversion Factors |       |
| B1.     | Metric Conversion Factors                                                               | 166   |
| B2.     | Metric Prefixes                                                                         | 167   |
| В3.     | Other Physical Conversion Factors.                                                      | 167   |