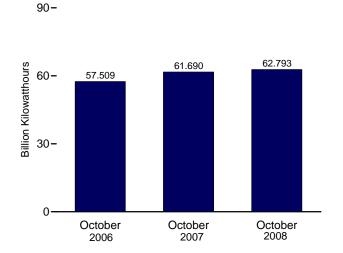

generation values. For 2007 and 2008, the 2006 annual share is used.

**Discontinued Retail Sales Series Commercial (Old)** and Other (Old) 1973–2002: See sources for "Residential" and "Industrial."

# **Nuclear Energy**



Site of Shippingport atomic power station, the first commercial nuclear power plant in the United States (rectangular reactor building and foreground); background, Beaver Valley 1 and 2 nuclear power plants and Bruce Mansfield coal-fired power plant (southwestern Pennsylvania). Source: U.S. Department of Energy.

Figure 8.1 Nuclear Energy Overview

Operable Units, End of Year, 1973-2007



Electricity Net Generation, 1973-2007

5
4STOOTHEN OF THE PROPERTY OF THE PROPERT

Nuclear Share of Electricity Net Generation, 1973-2007



**Nuclear Electricity Net Generation** 



Capacity Factor, Monthly



Web Page: http://www.eia.doe.gov/emeu/mer/nuclear.html. Sources: Tables 7.1 and 8.1.

**Table 8.1 Nuclear Energy Overview** 

|                    | Total<br>Operable<br>Units <sup>a,b</sup> | Net Summer<br>Capacity of<br>Operable Units <sup>b,c</sup> | Nuclear Electricity<br>Net Generation | Nuclear Share<br>of Electricity<br>Net Generation | Capacity Factor |
|--------------------|-------------------------------------------|------------------------------------------------------------|---------------------------------------|---------------------------------------------------|-----------------|
|                    | Number                                    | Million Kilowatts                                          | Million Kilowatthours                 |