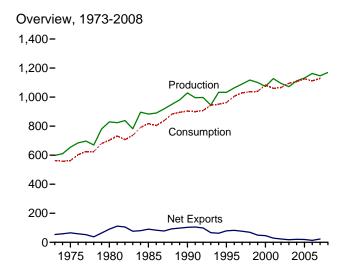

| Section | 1.  | Energy Overview                                | Dianne R. Dunn   | 202-586-2792<br>dianne.dunn@eia.doe.gov              |
|---------|-----|------------------------------------------------|------------------|------------------------------------------------------|
| Section | 2.  | Energy Consumption by Sector                   | Dianne R. Dunn   | 202-586-2792<br>dianne.dunn@eia.doe.gov              |
| Section | 3.  | Petroleum                                      | Michael Conner   | 202-586-1795<br>michael.conner@eia.doe.gov           |
| Section | 4.  | Natural Gas                                    | Amy Sweeney      | 202-586-2627<br>amy.sweeney@eia.doe.gov              |
| Section | 5.  | Crude Oil and Natural Gas Resource Development | Robert F. King   | 202-586-4787<br>robert.king@eia.doe.gov              |
| Section | 6.  | Coal                                           | Mary L. Lilly    | 202-586-1490<br>mary.lilly@eia.doe.gov               |
| Section | 7.  | Electricity                                    | Ronald S. Hankey | 202-586-2630<br>ronald.hankey@eia.doe.gov            |
| Section | 8.  | Nuclear Energy                                 | John R. Moens    | 202-586-1509<br>john.moens@eia.doe.gov               |
| Section | 9.  | Energy Prices                                  |                  | , c                                                  |
|         |     | Petroleum                                      | Patricia Wells   | 202-586-4885<br>patricia.wells@eia.doe.gov           |
|         |     | Natural Gas                                    | Amy Sweeney      | 202-586-2627<br>amy.sweeney@eia.doe.gov              |
|         |     | Average Retail Prices of Electricity           |                  | ssell 202-586-2661<br>ene.harris-russell@eia.doe.gov |
|         |     | Cost of Fuel at Electric Generating Plants     | - Stephen Scott  | 202-586-5140<br>stephen.scott@eia.doe.gov            |
| Section | 10. | Renewable Energy                               | Louise Guey-Lee  | 202-586-1293<br>louise.guey-lee@eia.doe.gov          |
| Section | 11. | International Petroleum                        | Patricia Smith   | 202-586-6925<br>patricia.smith@eia.doe.gov           |

### **Contents**

|          |     |                                                       | Page  |
|----------|-----|-------------------------------------------------------|-------|
| Section  | 1.  | Energy Overview.                                      | 1     |
| Section  | 2.  | Energy Consumption by Sector.                         | . 21  |
| Section  | 3.  | Petroleum                                             | 35    |
| Section  | 4.  | Natural Gas                                           | 65    |
| Section  | 5.  | Crude Oil and Natural Gas Resource Development        | 73    |
| Section  | 6.  | Coal                                                  | . 79  |
| Section  | 7.  | Electricity                                           | 89    |
| Section  | 8.  | Nuclear Energy                                        | . 111 |
| Section  | 9.  | Energy Prices                                         | . 115 |
| Section  | 10. | Renewable Energy                                      | . 135 |
| Section  | 11. | International Petroleum                               | 145   |
| Appendix | A.  | British Thermal Unit Conversion Factors               | . 155 |
| Appendix | В.  | Metric Conversion Factors, Metric Prefixes, and Other |       |
|          |     | Physical Conversion Factors                           | 165   |
| Glossary |     |                                                       | 169   |

# **Tables**

|         |    |                                                                      | Page |
|---------|----|----------------------------------------------------------------------|------|
| Section | 1. | Energy Overview                                                      |      |
| 1.1     |    | Primary Energy Overview                                              |      |
| 1.2     |    | Primary Energy Production by Source                                  | 5    |
| 1.3     |    | Primary Energy Consumption by Source                                 | 7    |
| 1.4a    |    | Primary Energy Imports by Source.                                    |      |
| 1.4b    |    | Primary Energy Exports by Source and Total Net Imports               | 11   |
| 1.5     |    | Merchandise Trade Value                                              | 13   |
| 1.6     |    | Cost of Fuels to End Users in Real (1982-1984) Dollars               | 15   |
| 1.7     |    | Primary Energy Consumption per Real Dollar of Gross Domestic Product | 16   |
| 1.8     |    | Motor Vehicle Mileage, Fuel Consumption, and Fuel Rates              | 17   |
| 1.9     |    | Heating Degree-Days by Census Division                               | 18   |
| 1.10    |    | Cooling Degree-Days by Census Division.                              | 19   |
| Section | 2  | Energy Consumption by Sector                                         |      |
| 2.1     | 4. | Energy Consumption by Sector                                         | 23   |
| 2.1     |    | Residential Sector Energy Consumption.                               |      |
| 2.3     |    | Commercial Sector Energy Consumption.                                |      |
| 2.3     |    | Industrial Sector Energy Consumption.                                |      |
| 2.4     |    | Transportation Sector Energy Consumption.                            |      |
| 2.5     |    | Electric Power Sector Energy Consumption.                            |      |
| 2.0     |    | Electric Fower Sector Energy Consumption.                            | 33   |
| Section | 3. | Petroleum                                                            |      |
| 3.1     |    | Petroleum Overview                                                   | 37   |
| 3.2     |    | Refinery and Blender Net Inputs and Net Production                   | 39   |
| 3.3     |    | Petroleum Trade                                                      |      |
|         |    | 3.3a Overview                                                        | 41   |
|         |    | 3.3b Imports and Exports by Type                                     |      |
|         |    | 3.3c Imports From OPEC Countries                                     |      |
|         |    | 3.3d Imports From Non-OPEC Countries                                 |      |
| 3.4     |    | Petroleum Stocks                                                     |      |
| 3.5     |    | Petroleum Products Supplied by Type                                  | 49   |
| 3.6     |    | Heat Content of Petroleum Products Supplied by Type                  |      |
| 3.7     |    | Petroleum Consumption                                                |      |
|         |    | 3.7a Residential and Commercial Sectors.                             | 53   |
|         |    | 3.7b Industrial Sector.                                              | 54   |
|         |    | 3.7c Transportation and Electric Power Sectors                       |      |
| 3.8     |    | Heat Content of Petroleum Consumption                                |      |
|         |    | 3.8a Residential and Commercial Sectors.                             | 57   |
|         |    | 3.8b Industrial Sector.                                              |      |
|         |    | 3.8c Transportation and Electric Power Sectors                       |      |
|         |    |                                                                      |      |
| Section | 4. | Natural Gas                                                          |      |
| 4.1     |    | Natural Gas Overview                                                 |      |
| 4.2     |    | Natural Gas Trade by Country                                         |      |
| 4.3     |    | Natural Gas Consumption by Sector.                                   |      |
| 4.4     |    | Natural Gas in Underground Storage                                   | 70   |
| Section | 5. | Crude Oil and Natural Gas Resource Development                       |      |
| 5.1     |    | Crude Oil and Natural Gas Drilling Activity Measurements             | 75   |
| 5.2     |    | Crude Oil and Natural Gas Exploratory and Development Wells          |      |
| 5.3     |    | Maximum U.S. Active Seismic Crew Counts.                             |      |