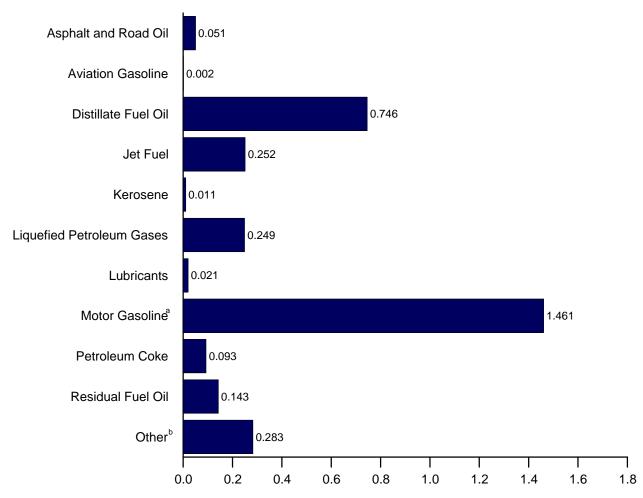

rosene-type jet fuel only; naphtha-type jet fuel is included in "Other."

<sup>c</sup> Includes propylene.

d Finished motor gasoline. Beginning in 1993, also includes ethanol blended

into motor gasoline.

<sup>e</sup> Pentanes plus, petrochemical feedstocks, special naphthas, still gas (refinery gas), waxes, and miscellaneous products. Beginning in 1981, also includes negative barrels per day of distillate and residual fuel oil reclassified as unfinished oils, and other products (from both primary and secondary supply) reclassified as gasoline blending components. Beginning in 1983, also includes crude oil burned as fuel. Beginning in 2005, also includes naphtha-type jet fuel.

Figure 3.6 Heat Content of Petroleum Products Supplied by Type (Quadrillion Btu)



By Product, December 2008



<sup>&</sup>lt;sup>a</sup> Includes ethanol blended into motor gasoline.

<sup>b</sup> All petroleum not shown above.

Note: Because vertical scales differ, graphs should not be compared.

Web Page:  $http://www.eia.doe.gov/emeu/mer/petro.html. \\ Source: Table 3.6.$ 

Table 3.6 Heat Content of Petroleum Products Supplied by Type

(Trillion Btu)

|                |      | Asphalt and      | Aviation           | Distillate              | Jet                 | Kero-               | LP                   | <b>G</b> a              | Lubri-               | Motor                      | Petro-<br>leum       | Residual            |                     |                        |
|----------------|------|------------------|--------------------|-------------------------|---------------------|-------