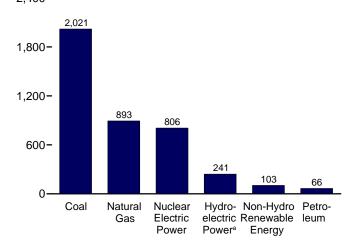

s that occur between the point of generation and delivery to the customer). See Note 2, "Electrical System Energy Losses," at end of Section 2.

f Data collection frame differences and nonsampling error.

in 1996, other energy service providers.

h Use of electricity that is 1) self-generated, 2) produced by either the same entity that consumes the power or an affiliate, and 3) used in direct support of a service or industrial process located within the same facility or group of facilities that house the generating equipment. Direct use is exclusive of station use. R=Revised. E=Estimate. NA=Not available. (s)=Less than 0.5

Figure 7.2 Electricity Net Generation (Billion Kilowatthours)

Total (All Sectors), Major Sources, 1989-2007 2,400-



Total (All Sectors), Major Sources, 2007 2,400-



Commercial Sector, Major Sources, 2007



<sup>&</sup>lt;sup>a</sup>Conventional and pumped storage hydroelectric power.

Total (All Sectors), Major Sources, Monthly



Electric Power Sector, Major Sources, 2007



Industrial Sector, Major Sources, 2007



Note: Because vertical scales differ, graphs should not be compared. Web Page: http://www.eia.doe.gov/emeu/mer/elect.html. Sources: Tables 7.2a, 7.2b, and 7.2c.

<sup>&</sup>lt;sup>b</sup>Blast furnace gas, propane gas, and other manufactured and waste gases derived from fossil fuels.

<sup>&</sup>lt;sup>©</sup>Conventional hydroelectric power.

Table 7.2a Electricity Net Generation: Total (All Sectors)

(Sum of Tables 7.2b and 7.2c; Million Kilowatthours)

|                                            |                             | Fo