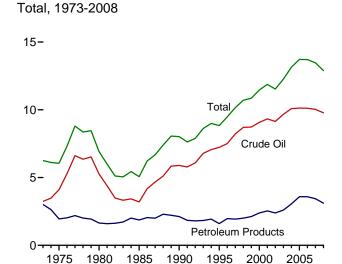

# **Tables**

|         |                                                                                         | Page  |
|---------|-----------------------------------------------------------------------------------------|-------|
| Section | 11. International Petroleum                                                             |       |
| 11.1    | World Crude Oil Production                                                              |       |
|         | 11.1a OPEC Members                                                                      | 148   |
|         | 11.1b Persian Gulf Nations, Non-OPEC, and World                                         | . 149 |
| 11.2    | Petroleum Consumption in OECD Countries                                                 | . 151 |
| 11.3    | Petroleum Stocks in OECD Countries.                                                     |       |
| Append  | ix A. British Thermal Unit Conversion Factors                                           |       |
| A1.     | Approximate Heat Content of Petroleum Products                                          | 155   |
| A2.     | Approximate Heat Content of Petroleum Production, Imports, and Exports                  | 156   |
| A3.     | Approximate Heat Content of Petroleum Consumption and Biofuels Production               | . 157 |
| A4.     | Approximate Heat Content of Natural Gas                                                 | 158   |
| A5.     | Approximate Heat Content of Coal and Coal Coke                                          | 159   |
| A6.     | Approximate Heat Rates for Electricity, and Heat Content of Electricity                 | 160   |
| Append  | ix B. Metric Conversion Factors, Metric Prefixes, and Other Physical Conversion Factors |       |
| B1.     | Metric Conversion Factors                                                               | 166   |
| B2.     | Metric Prefixes                                                                         | 167   |
| В3.     | Other Physical Conversion Factors.                                                      | 167   |