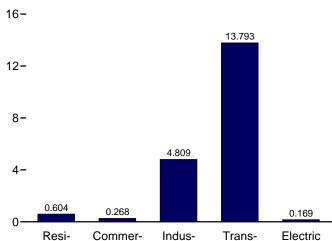

# **Tables**

|         |    |                                                                      | Page |
|---------|----|----------------------------------------------------------------------|------|
| Section | 1. | Energy Overview                                                      |      |
| 1.1     |    | Primary Energy Overview                                              |      |
| 1.2     |    | Primary Energy Production by Source                                  | 5    |
| 1.3     |    | Primary Energy Consumption by Source                                 | 7    |
| 1.4a    |    | Primary Energy Imports by Source.                                    |      |
| 1.4b    |    | Primary Energy Exports by Source and Total Net Imports               | 11   |
| 1.5     |    | Merchandise Trade Value                                              | 13   |
| 1.6     |    | Cost of Fuels to End Users in Real (1982-1984) Dollars               | 15   |
| 1.7     |    | Primary Energy Consumption per Real Dollar of Gross Domestic Product | 16   |
| 1.8     |    | Motor Vehicle Mileage, Fuel Consumption, and Fuel Rates              | 17   |
| 1.9     |    | Heating Degree-Days by Census Division                               | 18   |
| 1.10    |    | Cooling Degree-Days by Census Division.                              | 19   |
| Section | 2  | Energy Consumption by Sector                                         |      |
| 2.1     | 4. | Energy Consumption by Sector                                         | 23   |
| 2.1     |    | Residential Sector Energy Consumption.                               |      |
| 2.3     |    | Commercial Sector Energy Consumption.                                |      |
| 2.3     |    | Industrial Sector Energy Consumption.                                |      |
| 2.4     |    | Transportation Sector Energy Consumption.                            |      |
| 2.5     |    | Electric Power Sector Energy Consumption.                            |      |
| 2.0     |    | Electric Fower Sector Energy Consumption.                            | 33   |
| Section | 3. | Petroleum                                                            |      |
| 3.1     |    | Petroleum Overview                                                   | 37   |
| 3.2     |    | Refinery and Blender Net Inputs and Net Production                   | 39   |
| 3.3     |    | Petroleum Trade                                                      |      |
|         |    | 3.3a Overview                                                        | 41   |
|         |    | 3.3b Imports and Exports by Type                                     |      |
|         |    | 3.3c Imports From OPEC Countries                                     |      |
|         |    | 3.3d Imports From Non-OPEC Countries                                 |      |
| 3.4     |    | Petroleum Stocks                                                     |      |
| 3.5     |    | Petroleum Products Supplied by Type                                  | 49   |
| 3.6     |    | Heat Content of Petroleum Products Supplied by Type                  |      |
| 3.7     |    | Petroleum Consumption                                                |      |
|         |    | 3.7a Residential and Commercial Sectors.                             | 53   |
|         |    | 3.7b Industrial Sector.                                              | 54   |
|         |    | 3.7c Transportation and Electric Power Sectors                       |      |
| 3.8     |    | Heat Content of Petroleum Consumption                                |      |
|         |    | 3.8a Residential and Commercial Sectors.                             | 57   |
|         |    | 3.8b Industrial Sector.                                              |      |
|         |    | 3.8c Transportation and Electric Power Sectors                       |      |
|         |    |                                                                      |      |
| Section | 4. | Natural Gas                                                          |      |
| 4.1     |    | Natural Gas Overview                                                 |      |
| 4.2     |    | Natural Gas Trade by Country                                         |      |
| 4.3     |    | Natural Gas Consumption by Sector.                                   |      |
| 4.4     |    | Natural Gas in Underground Storage                                   | 70   |
| Section | 5. | Crude Oil and Natural Gas Resource Development                       |      |
| 5.1     |    | Crude Oil and Natural Gas Drilling Activity Measurements             | 75   |
| 5.2     |    | Crude Oil and Natural Gas Exploratory and Development Wells          |      |
| 5.3     |    | Maximum U.S. Active Seismic Crew Counts.                             |      |