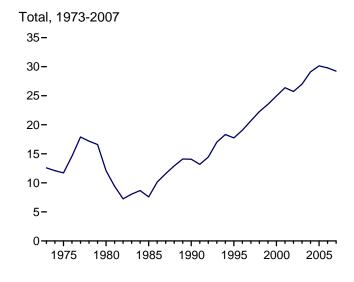

# **Tables**

|         |    |                                                                      | Page |
|---------|----|----------------------------------------------------------------------|------|
| Section | 1. | Energy Overview                                                      |      |
| 1.1     |    | Primary Energy Overview                                              |      |
| 1.2     |    | Primary Energy Production by Source                                  | 5    |
| 1.3     |    | Primary Energy Consumption by Source                                 | 7    |
| 1.4a    |    | Primary Energy Imports by Source.                                    |      |
| 1.4b    |    | Primary Energy Exports by Source and Total Net Imports               | 11   |
| 1.5     |    | Merchandise Trade Value                                              | 13   |
| 1.6     |    | Cost of Fuels to End Users in Real (1982-1984) Dollars               | 15   |
| 1.7     |    | Primary Energy Consumption per Real Dollar of Gross Domestic Product | 16   |
| 1.8     |    | Motor Vehicle Mileage, Fuel Consumption, and Fuel Rates              | 17   |
| 1.9     |    | Heating Degree-Days by Census Division                               | 18   |
| 1.10    |    | Cooling Degree-Days by Census Division.                              | 19   |
| Section | 2  | Energy Consumption by Sector                                         |      |
| 2.1     | 4. | Energy Consumption by Sector                                         | 23   |
| 2.1     |    | Residential Sector Energy Consumption.                               |      |
| 2.3     |    | Commercial Sector Energy Consumption.                                |      |
| 2.3     |    | Industrial Sector Energy Consumption.                                |      |
| 2.4     |    | Transportation Sector Energy Consumption.                            |      |
| 2.5     |    | Electric Power Sector Energy Consumption.                            |      |
| 2.0     |    | Electric Fower Sector Energy Consumption.                            | 33   |
| Section | 3. | Petroleum                                                            |      |
| 3.1     |    | Petroleum Overview                                                   | 37   |
| 3.2     |    | Refinery and Blender Net Inputs and Net Production                   | 39   |
| 3.3     |    | Petroleum Trade                                                      |      |
|         |    | 3.3a Overview                                                        | 41   |
|         |    | 3.3b Imports and Exports by Type                                     |      |
|         |    | 3.3c Imports From OPEC Countries                                     |      |
|         |    | 3.3d Imports From Non-OPEC Countries                                 |      |
| 3.4     |    | Petroleum Stocks                                                     |      |
| 3.5     |    | Petroleum Products Supplied by Type                                  | 49   |
| 3.6     |    | Heat Content of Petroleum Products Supplied by Type                  |      |
| 3.7     |    | Petroleum Consumption                                                |      |
|         |    | 3.7a Residential and Commercial Sectors.                             | 53   |
|         |    | 3.7b Industrial Sector.                                              | 54   |
|         |    | 3.7c Transportation and Electric Power Sectors                       |      |
| 3.8     |    | Heat Content of Petroleum Consumption                                |      |
|         |    | 3.8a Residential and Commercial Sectors.                             | 57   |
|         |    | 3.8b Industrial Sector.                                              |      |
|         |    | 3.8c Transportation and Electric Power Sectors                       |      |
|         |    |                                                                      |      |
| Section | 4. | Natural Gas                                                          |      |
| 4.1     |    | Natural Gas Overview                                                 |      |
| 4.2     |    | Natural Gas Trade by Country                                         |      |
| 4.3     |    | Natural Gas Consumption by Sector.                                   |      |
| 4.4     |    | Natural Gas in Underground Storage                                   | 70   |
| Section | 5. | Crude Oil and Natural Gas Resource Development                       |      |
| 5.1     |    | Crude Oil and Natural Gas Drilling Activity Measurements             | 75   |
| 5.2     |    | Crude Oil and Natural Gas Exploratory and Development Wells          |      |
| 5.3     |    | Maximum U.S. Active Seismic Crew Counts.                             |      |