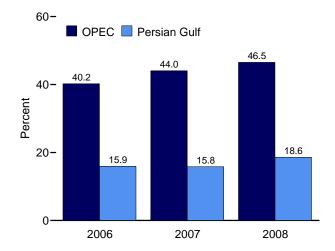

# **Tables**

|         |                                                                                         | Page  |
|---------|-----------------------------------------------------------------------------------------|-------|
| Section | 11. International Petroleum                                                             |       |
| 11.1    | World Crude Oil Production                                                              |       |
|         | 11.1a OPEC Members                                                                      | 148   |
|         | 11.1b Persian Gulf Nations, Non-OPEC, and World                                         | . 149 |
| 11.2    | Petroleum Consumption in OECD Countries                                                 | . 151 |
| 11.3    | Petroleum Stocks in OECD Countries.                                                     |       |
| Append  | ix A. British Thermal Unit Conversion Factors                                           |       |
| A1.     | Approximate Heat Content of Petroleum Products                                          | 155   |
| A2.     | Approximate Heat Content of Petroleum Production, Imports, and Exports                  | 156   |
| A3.     | Approximate Heat Content of Petroleum Consumption and Biofuels Production               | . 157 |
| A4.     | Approximate Heat Content of Natural Gas                                                 | 158   |
| A5.     | Approximate Heat Content of Coal and Coal Coke                                          | 159   |
| A6.     | Approximate Heat Rates for Electricity, and Heat Content of Electricity                 | 160   |
| Append  | ix B. Metric Conversion Factors, Metric Prefixes, and Other Physical Conversion Factors |       |
| B1.     | Metric Conversion Factors                                                               | 166   |
| B2.     | Metric Prefixes                                                                         | 167   |
| В3.     | Other Physical Conversion Factors.                                                      | 167   |