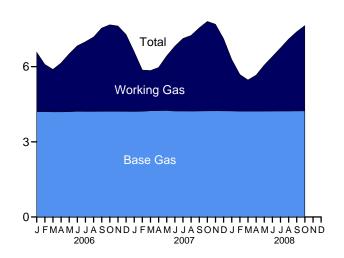

distillate and residual fuel oil reclassified as unfinished oils, and other products (from both primary and secondary supply) reclassified as gasoline blending components. Beginning in 1983, also includes crude oil burned as fuel. Beginning in 2005, also includes naphtha-type jet fuel.

### **Natural Gas**



Natural gas pipeline, El Paso County, Texas. Source: U.S. Department of Energy.

Figure 4.1 Natural Gas (Trillion Cubic Feet)



#### Consumption by Sector, 1973-2007



#### Underground Storage, End of Year, 1973-2007



Note: Because vertical scales differ, graphs should not be compared. Web Page: http://www.eia.doe.gov/emeu/mer/natgas.html. Sources: Tables 4.1, 4.3, and 4.4.

#### Overview, Monthly



#### Consumption by Sector, Monthly



### Underground Storage, End of Month 9-



Table 4.1 Natural Gas Overview

(Billion Cubic Feet)

|                           | Gross<br>With-<br>drawals <sup>a</sup> | Marketed<br>Production<br>(Wet) <sup>b</sup> | Extraction<br>Loss <sup>c</sup> | Dry Gas<br>Production <sup>d</sup>         | Supple-<br>mental<br>Gaseous<br>Fuels <sup>e</sup> | Imports                 | Trade<br>Exports     | Net<br>Imports          | Net<br>Storage<br>With-<br>drawals <sup>f</sup> | Balancing<br>Item <sup>g</sup> | Consump-<br>tion <sup>h</sup> |
|---------------------------|----------------------------------------|----------------------------------------------|---------------------------------|--------------------------------------------|----------------------------------------------------|-------------------------|----------------------|------