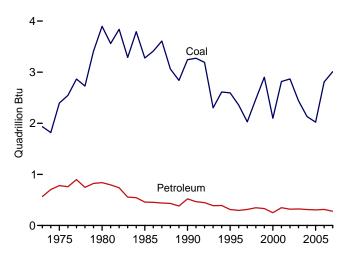

m EIA-923, "Power Plant Operations Report.

plants.

b Industrial combined-heat-and-power (CHP) and industrial electricity-only

plants.

<sup>c</sup> Anthracite, bituminous coal, subbituminous coal, lignite, waste coal, and coal

synfuel.

d Distillate fuel oil, residual fuel oil, petroleum coke, jet fuel, kerosene, other petroleum, and waste oil.

Municipal solid waste from biogenic sources, landfill gas, sludge waste, agricultural byproducts, and other biomass. Through 2000, also includes non-renewable waste (municipal solid waste from non-biogenic sources, and tire-derived fuels).

g Blast furnace gas, propane gas, and other manufactured and waste gases derived from fossil fuels.

h Wood and wood-derived fuels.

Figure 7.5 Stocks of Coal and Petroleum: Electric Power Sector













Petroleum by Major Type, End of Month



<sup>a</sup>Converted from short tons to barrels by multiplying by five. Note: Because vertical scales differ, graphs should not be compared. Web Page: http://www.eia.doe.gov/emeu/mer/elect.html. Sources: Tables 7.5, A1, and A5 (column 6).

Table 7.5 Stocks of Coal and Petroleum: Electric Power Sector

|                       |                     |                      |                                | Petroleum                  |                             |                  |
|-----------------------|---------------------|----------------------|--------------------------------|----------------------------|-----------------------------|------------------|
|                       | Coal <sup>a</sup>   | Distillate Fuel Oilb | Residual Fuel Oil