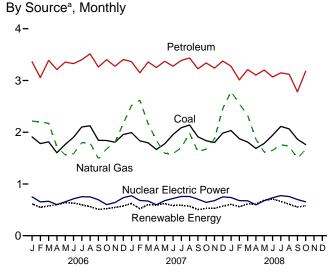

# **Tables**

|         |    |                                                                      | Page |
|---------|----|----------------------------------------------------------------------|------|
| Section | 1. | Energy Overview                                                      |      |
| 1.1     |    | Primary Energy Overview                                              |      |
| 1.2     |    | Primary Energy Production by Source                                  | 5    |
| 1.3     |    | Primary Energy Consumption by Source                                 | 7    |
| 1.4a    |    | Primary Energy Imports by Source.                                    |      |
| 1.4b    |    | Primary Energy Exports by Source and Total Net Imports               | 11   |
| 1.5     |    | Merchandise Trade Value                                              | 13   |
| 1.6     |    | Cost of Fuels to End Users in Real (1982-1984) Dollars               | 15   |
| 1.7     |    | Primary Energy Consumption per Real Dollar of Gross Domestic Product | 16   |
| 1.8     |    | Motor Vehicle Mileage, Fuel Consumption, and Fuel Rates              | 17   |
| 1.9     |    | Heating Degree-Days by Census Division                               | 18   |
| 1.10    |    | Cooling Degree-Days by Census Division.                              | 19   |
| Section | 2  | Energy Consumption by Sector                                         |      |
| 2.1     | 4. | Energy Consumption by Sector                                         | 23   |
| 2.1     |    | Residential Sector Energy Consumption.                               |      |
| 2.3     |    | Commercial Sector Energy Consumption.                                |      |
| 2.3     |    | Industrial Sector Energy Consumption.                                |      |
| 2.4     |    | Transportation Sector Energy Consumption.                            |      |
| 2.5     |    | Electric Power Sector Energy Consumption.                            |      |
| 2.0     |    | Electric Fower Sector Energy Consumption.                            | 33   |
| Section | 3. | Petroleum                                                            |      |
| 3.1     |    | Petroleum Overview                                                   | 37   |
| 3.2     |    | Refinery and Blender Net Inputs and Net Production                   | 39   |
| 3.3     |    | Petroleum Trade                                                      |      |
|         |    | 3.3a Overview                                                        | 41   |
|         |    | 3.3b Imports and Exports by Type                                     |      |
|         |    | 3.3c Imports From OPEC Countries                                     |      |
|         |    | 3.3d Imports From Non-OPEC Countries                                 |      |
| 3.4     |    | Petroleum Stocks                                                     |      |
| 3.5     |    | Petroleum Products Supplied by Type                                  | 49   |
| 3.6     |    | Heat Content of Petroleum Products Supplied by Type                  |      |
| 3.7     |    | Petroleum Consumption                                                |      |
|         |    | 3.7a Residential and Commercial Sectors.                             | 53   |
|         |    | 3.7b Industrial Sector.                                              | 54   |
|         |    | 3.7c Transportation and Electric Power Sectors                       |      |
| 3.8     |    | Heat Content of Petroleum Consumption                                |      |
|         |    | 3.8a Residential and Commercial Sectors.                             | 57   |
|         |    | 3.8b Industrial Sector.                                              |      |
|         |    | 3.8c Transportation and Electric Power Sectors                       |      |
|         |    |                                                                      |      |
| Section | 4. | Natural Gas                                                          |      |
| 4.1     |    | Natural Gas Overview                                                 |      |
| 4.2     |    | Natural Gas Trade by Country                                         |      |
| 4.3     |    | Natural Gas Consumption by Sector.                                   |      |
| 4.4     |    | Natural Gas in Underground Storage                                   | 70   |
| Section | 5. | Crude Oil and Natural Gas Resource Development                       |      |
| 5.1     |    | Crude Oil and Natural Gas Drilling Activity Measurements             | 75   |
| 5.2     |    | Crude Oil and Natural Gas Exploratory and Development Wells          |      |
| 5.3     |    | Maximum U.S. Active Seismic Crew Counts.                             |      |