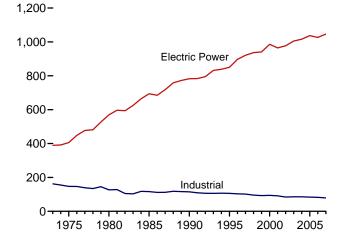

# **Tables**

|         |    |                                                                      | Page |
|---------|----|----------------------------------------------------------------------|------|
| Section | 1. | Energy Overview                                                      |      |
| 1.1     |    | Primary Energy Overview                                              |      |
| 1.2     |    | Primary Energy Production by Source                                  | 5    |
| 1.3     |    | Primary Energy Consumption by Source                                 | 7    |
| 1.4a    |    | Primary Energy Imports by Source.                                    |      |
| 1.4b    |    | Primary Energy Exports by Source and Total Net Imports               | 11   |
| 1.5     |    | Merchandise Trade Value                                              | 13   |
| 1.6     |    | Cost of Fuels to End Users in Real (1982-1984) Dollars               | 15   |
| 1.7     |    | Primary Energy Consumption per Real Dollar of Gross Domestic Product | 16   |
| 1.8     |    | Motor Vehicle Mileage, Fuel Consumption, and Fuel Rates              | 17   |
| 1.9     |    | Heating Degree-Days by Census Division                               | 18   |
| 1.10    |    | Cooling Degree-Days by Census Division.                              | 19   |
| Section | 2  | Energy Consumption by Sector                                         |      |
| 2.1     | 4. | Energy Consumption by Sector                                         | 23   |
| 2.1     |    | Residential Sector Energy Consumption.                               |      |
| 2.3     |    | Commercial Sector Energy Consumption.                                |      |
| 2.3     |    | Industrial Sector Energy Consumption.                                |      |
| 2.4     |    | Transportation Sector Energy Consumption.                            |      |
| 2.5     |    | Electric Power Sector Energy Consumption.                            |      |
| 2.0     |    | Electric Fower Sector Energy Consumption.                            | 33   |
| Section | 3. | Petroleum                                                            |      |
| 3.1     |    | Petroleum Overview                                                   | 37   |
| 3.2     |    | Refinery and Blender Net Inputs and Net Production                   | 39   |
| 3.3     |    | Petroleum Trade                                                      |      |
|         |    | 3.3a Overview                                                        | 41   |
|         |    | 3.3b Imports and Exports by Type                                     |      |
|         |    | 3.3c Imports From OPEC Countries                                     |      |
|         |    | 3.3d Imports From Non-OPEC Countries                                 |      |
| 3.4     |    | Petroleum Stocks                                                     |      |
| 3.5     |    | Petroleum Products Supplied by Type                                  | 49   |
| 3.6     |    | Heat Content of Petroleum Products Supplied by Type                  |      |
| 3.7     |    | Petroleum Consumption                                                |      |
|         |    | 3.7a Residential and Commercial Sectors.                             | 53   |
|         |    | 3.7b Industrial Sector.                                              | 54   |
|         |    | 3.7c Transportation and Electric Power Sectors                       |      |
| 3.8     |    | Heat Content of Petroleum Consumption                                |      |
|         |    | 3.8a Residential and Commercial Sectors.                             | 57   |
|         |    | 3.8b Industrial Sector.                                              |      |
|         |    | 3.8c Transportation and Electric Power Sectors                       |      |
|         |    |                                                                      |      |
| Section | 4. | Natural Gas                                                          |      |
| 4.1     |    | Natural Gas Overview                                                 |      |
| 4.2     |    | Natural Gas Trade by Country                                         |      |
| 4.3     |    | Natural Gas Consumption by Sector.                                   |      |
| 4.4     |    | Natural Gas in Underground Storage                                   | 70   |
| Section | 5. | Crude Oil and Natural Gas Resource Development                       |      |
| 5.1     |    | Crude Oil and Natural Gas Drilling Activity Measurements             | 75   |
| 5.2     |    | Crude Oil and Natural Gas Exploratory and Development Wells          |      |
| 5.3     |    | Maximum U.S. Active Seismic Crew Counts.                             |      |

# **Tables**

|              |     | Page                                                                                  |
|--------------|-----|---------------------------------------------------------------------------------------|
| Section      | 6   | Coal                                                                                  |
| 6.1          | υ.  | Coal Overview                                                                         |
| 6.2          |     | Coal Consumption by Sector. 82                                                        |
| 6.3          |     | Coal Stocks by Sector                                                                 |
|              |     |                                                                                       |
| Section      | 7.  | Electricity                                                                           |
| 7.1          |     | Electricity Overview                                                                  |
| 7.2          |     | Electricity Net Generation                                                            |
|              |     | 7.2a Total (All Sectors)                                                              |
|              |     | 7.2bElectric Power Sector.947.2cCommercial and Industrial Sectors.95                  |
| 7.2          |     | 7.2c Commercial and Industrial Sectors                                                |
| 7.3          |     | 7.3a Total (All Sectors)                                                              |
|              |     | 7.3a Total (All Sectors)                                                              |
|              |     | 7.3c Commercial and Industrial Sectors (Selected Fuels). 99                           |
| 7.4          |     | Consumption of Combustible Fuels for Electricity Generation and Useful Thermal Output |
| 7.4          |     | 7.4a Total (All Sectors)                                                              |
|              |     | 7.4b Electric Power Sector. 102                                                       |
|              |     | 7.4c Commercial and Industrial Sectors (Selected Fuels)                               |
| 7.5          |     | Stocks of Coal and Petroleum: Electric Power Sector                                   |
| 7.6          |     | Electricity End Use                                                                   |
| Section      | 8.  | Nuclear Energy                                                                        |
| 8.1          |     | Nuclear Energy Overview                                                               |
| Section      | 0   | Energy Prices                                                                         |
| 9.1          | 9.  | Crude Oil Price Summary                                                               |
| 9.2          |     | F.O.B. Costs of Crude Oil Imports From Selected Countries                             |
| 9.3          |     | Landed Costs of Crude Oil Imports From Selected Countries                             |
| 9.4          |     | Motor Gasoline Retail Prices, U.S. City Average                                       |
| 9.5          |     | Refiner Prices of Residual Fuel Oil                                                   |
| 9.6          |     | Refiner Prices of Petroleum Products for Resale. 122                                  |
| 9.7          |     | Refiner Prices of Petroleum Products to End Users                                     |
| 9.8          |     | No. 2 Distillate Prices to Residences                                                 |
|              |     | 9.8a Northeastern States                                                              |
|              |     | 9.8b Selected South Atlantic and Midwestern States                                    |
|              |     | 9.8c Selected Western States and U.S. Average                                         |
| 9.9          |     | Average Retail Prices of Electricity                                                  |
| 9.10         |     | Cost of Fossil-Fuel Receipts at Electric Generating Plants                            |
| 9.11         |     | Natural Gas Prices                                                                    |
| Castian      | 10  | Denove ble Energy                                                                     |
| Section 10.1 | 10. | Renewable Energy Renewable Energy Production and Consumption by Source                |
| 10.1         |     | Renewable Energy Consumption                                                          |
| 10.2         |     | 10.2a Residential and Commercial Sectors                                              |
|              |     | 10.2a Residential and Commercial Sectors                                              |
|              |     | 10.2c Electric Power Sector                                                           |
| 10.3         |     | Fuel Ethanol Overview. 141                                                            |
| 10.3         |     | Biodiesel Overview                                                                    |
|              |     |                                                                                       |