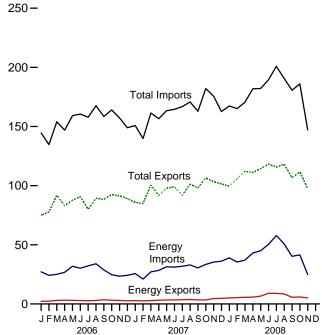

# **Tables**

|         |    |                                                                      | Page |
|---------|----|----------------------------------------------------------------------|------|
| Section | 1. | Energy Overview                                                      |      |
| 1.1     |    | Primary Energy Overview                                              |      |
| 1.2     |    | Primary Energy Production by Source                                  | 5    |
| 1.3     |    | Primary Energy Consumption by Source                                 | 7    |
| 1.4a    |    | Primary Energy Imports by Source.                                    |      |
| 1.4b    |    | Primary Energy Exports by Source and Total Net Imports               | 11   |
| 1.5     |    | Merchandise Trade Value                                              | 13   |
| 1.6     |    | Cost of Fuels to End Users in Real (1982-1984) Dollars               | 15   |
| 1.7     |    | Primary Energy Consumption per Real Dollar of Gross Domestic Product | 16   |
| 1.8     |    | Motor Vehicle Mileage, Fuel Consumption, and Fuel Rates              | 17   |
| 1.9     |    | Heating Degree-Days by Census Division                               | 18   |
| 1.10    |    | Cooling Degree-Days by Census Division.                              | 19   |
| Section | 2  | Energy Consumption by Sector                                         |      |
| 2.1     | 4. | Energy Consumption by Sector                                         | 23   |
| 2.1     |    | Residential Sector Energy Consumption.                               |      |
| 2.3     |    | Commercial Sector Energy Consumption.                                |      |
| 2.3     |    | Industrial Sector Energy Consumption.                                |      |
| 2.4     |    | Transportation Sector Energy Consumption.                            |      |
| 2.5     |    | Electric Power Sector Energy Consumption.                            |      |
| 2.0     |    | Electric Fower Sector Energy Consumption.                            | 33   |
| Section | 3. | Petroleum                                                            |      |
| 3.1     |    | Petroleum Overview                                                   | 37   |
| 3.2     |    | Refinery and Blender Net Inputs and Net Production                   | 39   |
| 3.3     |    | Petroleum Trade                                                      |      |
|         |    | 3.3a Overview                                                        | 41   |
|         |    | 3.3b Imports and Exports by Type                                     |      |
|         |    | 3.3c Imports From OPEC Countries                                     |      |
|         |    | 3.3d Imports From Non-OPEC Countries                                 |      |
| 3.4     |    | Petroleum Stocks                                                     |      |
| 3.5     |    | Petroleum Products Supplied by Type                                  | 49   |
| 3.6     |    | Heat Content of Petroleum Products Supplied by Type                  |      |
| 3.7     |    | Petroleum Consumption                                                |      |
|         |    | 3.7a Residential and Commercial Sectors.                             | 53   |
|         |    | 3.7b Industrial Sector.                                              | 54   |
|         |    | 3.7c Transportation and Electric Power Sectors                       |      |
| 3.8     |    | Heat Content of Petroleum Consumption                                |      |
|         |    | 3.8a Residential and Commercial Sectors.                             | 57   |
|         |    | 3.8b Industrial Sector.                                              |      |
|         |    | 3.8c Transportation and Electric Power Sectors                       |      |
|         |    |                                                                      |      |
| Section | 4. | Natural Gas                                                          |      |
| 4.1     |    | Natural Gas Overview                                                 |      |
| 4.2     |    | Natural Gas Trade by Country                                         |      |
| 4.3     |    | Natural Gas Consumption by Sector.                                   |      |
| 4.4     |    | Natural Gas in Underground Storage                                   | 70   |
| Section | 5. | Crude Oil and Natural Gas Resource Development                       |      |
| 5.1     |    | Crude Oil and Natural Gas Drilling Activity Measurements             | 75   |
| 5.2     |    | Crude Oil and Natural Gas Exploratory and Development Wells          |      |
| 5.3     |    | Maximum U.S. Active Seismic Crew Counts.                             |      |