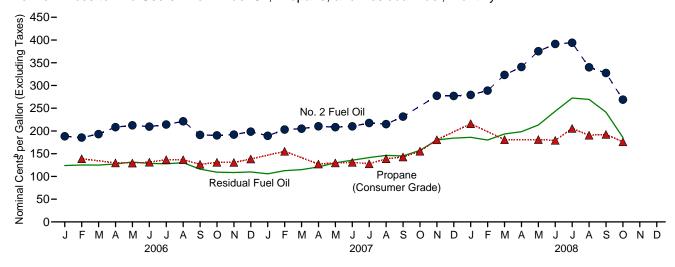

1983 forward: Energy Information Administration (EIA), Form EIA-860, "Annual Electric Generator Report," and monthly updates as appropriate. For a list of currently operable units, see:

http://www.eia.doe.gov/cneaf/nuclear/page/nuc\_reactors/operational.xls.

# **Nuclear Electricity Net Generation and Nuclear Share of Electricity Net Generation**

See Table 7.2a.

## **Capacity Factor**

Calculated by EIA using the method described above in Note 2.

# **Energy Prices**



Figure 9.1 Petroleum Prices



Refiner Prices to End Users: Motor Gasoline, Diesel Fuel, and Jet Fuel, Monthly 450-Nominal Cents per Gallon (Excluding Taxes) 400-350-Finished 300-Motor Gasoline 250-200-Kerosene-Type 150-Jet Fuel No. 2 Diesel Fuel 100-50-0 ASONDJFMA M A M S ONDJF M A M J A S O N D F J 2006 2007 2008





<sup>a</sup>See "Nominal Dollars" in Glossary. <sup>b</sup>See "Nominal Price" in Glossary. Web Page: http://www.eia.doe.gov/emeu/mer/prices.html. Sources: Tables 9.1, 9.5, and 9.7.

Note: • Because vertical scales differ, graphs should not be compared.

**Table 9.1 Crude Oil Price Summary** 

(Nominal Dollars<sup>a</sup> per Barrel)

|                    |                                               |                                     |                                        | R                     | efiner Acquisition Co | <b>st</b> <sup>b</sup> |
|--------------------|-----------------------------------------------|-------------------------------------|----------------------------------------|-----------------------|-----------------------|------------------------|
|