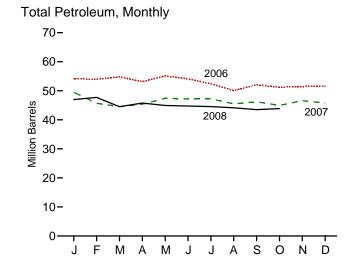

Form EIA-923, "Power Plant Operations Report.

plants.

b Industrial combined-heat-and-power (CHP) and industrial electricity-only

plants.

<sup>c</sup> Anthracite, bituminous coal, subbituminous coal, lignite, waste coal, and coal

synfuel.

d Distillate fuel oil, residual fuel oil, petroleum coke, jet fuel, kerosene, other petroleum, and waste oil.

Municipal solid waste from biogenic sources, landfill gas, sludge waste, agricultural byproducts, and other biomass. Through 2000, also includes non-renewable waste (municipal solid waste from non-biogenic sources, and tire-derived fuels).

g Blast furnace gas, propane gas, and other manufactured and waste gases derived from fossil fuels.

h Wood and wood-derived fuels.

Figure 7.5 Stocks of Coal and Petroleum: Electric Power Sector













Petroleum by Major Type, End of Month



<sup>a</sup>Converted from short tons to barrels by multiplying by five. Note: Because vertical scales differ, graphs should not be compared. Web Page: http://www.eia.doe.gov/emeu/mer/elect.html. Sources: Tables 7.5, A1, and A5 (column 6).

Table 7.5 Stocks of Coal and Petroleum: Electric Power Sector

|                       |                     |                      |                                | Petroleum                  |                             |                  |
|-----------------------|---------------------|----------------------|--------------------------------|----------------------------|-----------------------------|------------------|
|                       | Coal <sup>a</sup>   | Distillate Fuel Oilb | Residual Fuel