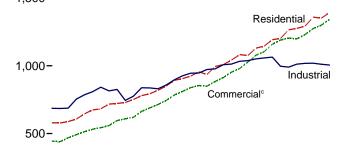

# **Tables**

|         |    |                                                                      | Page |
|---------|----|----------------------------------------------------------------------|------|
| Section | 1. | Energy Overview                                                      |      |
| 1.1     |    | Primary Energy Overview                                              |      |
| 1.2     |    | Primary Energy Production by Source                                  | 5    |
| 1.3     |    | Primary Energy Consumption by Source                                 | 7    |
| 1.4a    |    | Primary Energy Imports by Source.                                    |      |
| 1.4b    |    | Primary Energy Exports by Source and Total Net Imports               | 11   |
| 1.5     |    | Merchandise Trade Value                                              | 13   |
| 1.6     |    | Cost of Fuels to End Users in Real (1982-1984) Dollars               | 15   |
| 1.7     |    | Primary Energy Consumption per Real Dollar of Gross Domestic Product | 16   |
| 1.8     |    | Motor Vehicle Mileage, Fuel Consumption, and Fuel Rates              | 17   |
| 1.9     |    | Heating Degree-Days by Census Division                               | 18   |
| 1.10    |    | Cooling Degree-Days by Census Division.                              | 19   |
| Section | 2  | Energy Consumption by Sector                                         |      |
| 2.1     | 4. | Energy Consumption by Sector                                         | 23   |
| 2.1     |    | Residential Sector Energy Consumption.                               |      |
| 2.3     |    | Commercial Sector Energy Consumption.                                |      |
| 2.3     |    | Industrial Sector Energy Consumption.                                |      |
| 2.4     |    | Transportation Sector Energy Consumption.                            |      |
| 2.5     |    | Electric Power Sector Energy Consumption.                            |      |
| 2.0     |    | Electric Fower Sector Energy Consumption.                            | 33   |
| Section | 3. | Petroleum                                                            |      |
| 3.1     |    | Petroleum Overview                                                   | 37   |
| 3.2     |    | Refinery and Blender Net Inputs and Net Production                   | 39   |
| 3.3     |    | Petroleum Trade                                                      |      |
|         |    | 3.3a Overview                                                        | 41   |
|         |    | 3.3b Imports and Exports by Type                                     |      |
|         |    | 3.3c Imports From OPEC Countries                                     |      |
|         |    | 3.3d Imports From Non-OPEC Countries                                 |      |
| 3.4     |    | Petroleum Stocks                                                     |      |
| 3.5     |    | Petroleum Products Supplied by Type                                  | 49   |
| 3.6     |    | Heat Content of Petroleum Products Supplied by Type                  |      |
| 3.7     |    | Petroleum Consumption                                                |      |
|         |    | 3.7a Residential and Commercial Sectors.                             | 53   |
|         |    | 3.7b Industrial Sector.                                              | 54   |
|         |    | 3.7c Transportation and Electric Power Sectors                       |      |
| 3.8     |    | Heat Content of Petroleum Consumption                                |      |
|         |    | 3.8a Residential and Commercial Sectors.                             | 57   |
|         |    | 3.8b Industrial Sector.                                              |      |
|         |    | 3.8c Transportation and Electric Power Sectors                       |      |
|         |    |                                                                      |      |
| Section | 4. | Natural Gas                                                          |      |
| 4.1     |    | Natural Gas Overview                                                 |      |
| 4.2     |    | Natural Gas Trade by Country                                         |      |
| 4.3     |    | Natural Gas Consumption by Sector.                                   |      |
| 4.4     |    | Natural Gas in Underground Storage                                   | 70   |
| Section | 5. | Crude Oil and Natural Gas Resource Development                       |      |
| 5.1     |    | Crude Oil and Natural Gas Drilling Activity Measurements             | 75   |
| 5.2     |    | Crude Oil and Natural Gas Exploratory and Development Wells          |      |
| 5.3     |    | Maximum U.S. Active Seismic Crew Counts.                             |      |