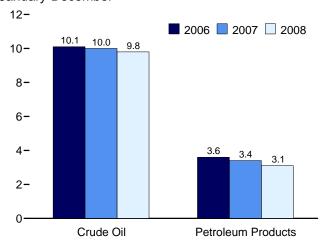

# **Tables**

|         |    |                                                                      | Page |
|---------|----|----------------------------------------------------------------------|------|
| Section | 1. | Energy Overview                                                      |      |
| 1.1     |    | Primary Energy Overview                                              |      |
| 1.2     |    | Primary Energy Production by Source                                  | 5    |
| 1.3     |    | Primary Energy Consumption by Source                                 | 7    |
| 1.4a    |    | Primary Energy Imports by Source.                                    |      |
| 1.4b    |    | Primary Energy Exports by Source and Total Net Imports               | 11   |
| 1.5     |    | Merchandise Trade Value                                              | 13   |
| 1.6     |    | Cost of Fuels to End Users in Real (1982-1984) Dollars               | 15   |
| 1.7     |    | Primary Energy Consumption per Real Dollar of Gross Domestic Product | 16   |
| 1.8     |    | Motor Vehicle Mileage, Fuel Consumption, and Fuel Rates              | 17   |
| 1.9     |    | Heating Degree-Days by Census Division                               | 18   |
| 1.10    |    | Cooling Degree-Days by Census Division.                              | 19   |
| Section | 2  | Energy Consumption by Sector                                         |      |
| 2.1     | 4. | Energy Consumption by Sector                                         | 23   |
| 2.1     |    | Residential Sector Energy Consumption.                               |      |
| 2.3     |    | Commercial Sector Energy Consumption.                                |      |
| 2.3     |    | Industrial Sector Energy Consumption.                                |      |
| 2.4     |    | Transportation Sector Energy Consumption.                            |      |
| 2.5     |    | Electric Power Sector Energy Consumption.                            |      |
| 2.0     |    | Electric Fower Sector Energy Consumption.                            | 33   |
| Section | 3. | Petroleum                                                            |      |
| 3.1     |    | Petroleum Overview                                                   | 37   |
| 3.2     |    | Refinery and Blender Net Inputs and Net Production                   | 39   |
| 3.3     |    | Petroleum Trade                                                      |      |
|         |    | 3.3a Overview                                                        | 41   |
|         |    | 3.3b Imports and Exports by Type                                     |      |
|         |    | 3.3c Imports From OPEC Countries                                     |      |
|         |    | 3.3d Imports From Non-OPEC Countries                                 |      |
| 3.4     |    | Petroleum Stocks                                                     |      |
| 3.5     |    | Petroleum Products Supplied by Type                                  | 49   |
| 3.6     |    | Heat Content of Petroleum Products Supplied by Type                  |      |
| 3.7     |    | Petroleum Consumption                                                |      |
|         |    | 3.7a Residential and Commercial Sectors.                             | 53   |
|         |    | 3.7b Industrial Sector.                                              | 54   |
|         |    | 3.7c Transportation and Electric Power Sectors                       |      |
| 3.8     |    | Heat Content of Petroleum Consumption                                |      |
|         |    | 3.8a Residential and Commercial Sectors.                             | 57   |
|         |    | 3.8b Industrial Sector.                                              |      |
|         |    | 3.8c Transportation and Electric Power Sectors                       |      |
|         |    |                                                                      |      |
| Section | 4. | Natural Gas                                                          |      |
| 4.1     |    | Natural Gas Overview                                                 |      |
| 4.2     |    | Natural Gas Trade by Country                                         |      |
| 4.3     |    | Natural Gas Consumption by Sector.                                   |      |
| 4.4     |    | Natural Gas in Underground Storage                                   | 70   |
| Section | 5. | Crude Oil and Natural Gas Resource Development                       |      |
| 5.1     |    | Crude Oil and Natural Gas Drilling Activity Measurements             | 75   |
| 5.2     |    | Crude Oil and Natural Gas Exploratory and Development Wells          |      |
| 5.3     |    | Maximum U.S. Active Seismic Crew Counts.                             |      |