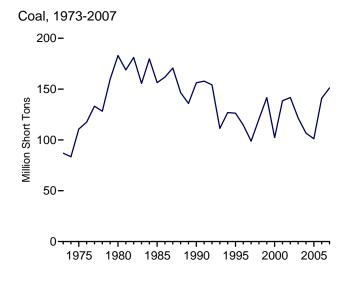

: EIA, Form EIA-923, "Power Plant Operations Report.

plants.

b Industrial combined-heat-and-power (CHP) and industrial electricity-only

plants.

<sup>c</sup> Anthracite, bituminous coal, subbituminous coal, lignite, waste coal, and coal

synfuel.

d Distillate fuel oil, residual fuel oil, petroleum coke, jet fuel, kerosene, other petroleum, and waste oil.

Municipal solid waste from biogenic sources, landfill gas, sludge waste, agricultural byproducts, and other biomass. Through 2000, also includes non-renewable waste (municipal solid waste from non-biogenic sources, and tire-derived fuels).

g Blast furnace gas, propane gas, and other manufactured and waste gases derived from fossil fuels.

h Wood and wood-derived fuels.

Figure 7.5 Stocks of Coal and Petroleum: Electric Power Sector













Petroleum by Major Type, End of Month



<sup>a</sup>Converted from short tons to barrels by multiplying by five. Note: Because vertical scales differ, graphs should not be compared. Web Page: http://www.eia.doe.gov/emeu/mer/elect.html. Sources: Tables 7.5, A1, and A5 (column 6).

Table 7.5 Stocks of Coal and Petroleum: Electric Power Sector

|                       |                     |                      |                                | Petroleum                  |                             |                  |
|-----------------------|---------------------|----------------------|--------------------------------|----------------------------|-----------------------------|------------------|
|                       | Coal <sup>a</sup>   | Distillate Fuel Oilb | Residual