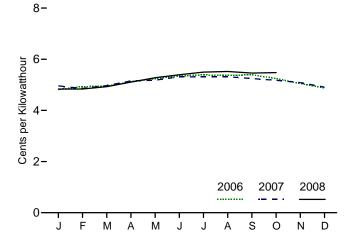

# **Tables**

|              |     | Page                                                                                  |
|--------------|-----|---------------------------------------------------------------------------------------|
| Section      | 6   | Coal                                                                                  |
| 6.1          | υ.  | Coal Overview                                                                         |
| 6.2          |     | Coal Consumption by Sector. 82                                                        |
| 6.3          |     | Coal Stocks by Sector                                                                 |
|              |     |                                                                                       |
| Section      | 7.  | Electricity                                                                           |
| 7.1          |     | Electricity Overview                                                                  |
| 7.2          |     | Electricity Net Generation                                                            |
|              |     | 7.2a Total (All Sectors)                                                              |
|              |     | 7.2bElectric Power Sector.947.2cCommercial and Industrial Sectors.95                  |
| 7.2          |     | 7.2c Commercial and Industrial Sectors                                                |
| 7.3          |     | 7.3a Total (All Sectors)                                                              |
|              |     | 7.3a Total (All Sectors)                                                              |
|              |     | 7.3c Commercial and Industrial Sectors (Selected Fuels). 99                           |
| 7.4          |     | Consumption of Combustible Fuels for Electricity Generation and Useful Thermal Output |
| 7.4          |     | 7.4a Total (All Sectors)                                                              |
|              |     | 7.4b Electric Power Sector. 102                                                       |
|              |     | 7.4c Commercial and Industrial Sectors (Selected Fuels)                               |
| 7.5          |     | Stocks of Coal and Petroleum: Electric Power Sector                                   |
| 7.6          |     | Electricity End Use                                                                   |
| Section      | 8.  | Nuclear Energy                                                                        |
| 8.1          |     | Nuclear Energy Overview                                                               |
| Section      | 0   | Energy Prices                                                                         |
| 9.1          | 9.  | Crude Oil Price Summary                                                               |
| 9.2          |     | F.O.B. Costs of Crude Oil Imports From Selected Countries                             |
| 9.3          |     | Landed Costs of Crude Oil Imports From Selected Countries                             |
| 9.4          |     | Motor Gasoline Retail Prices, U.S. City Average                                       |
| 9.5          |     | Refiner Prices of Residual Fuel Oil                                                   |
| 9.6          |     | Refiner Prices of Petroleum Products for Resale. 122                                  |
| 9.7          |     | Refiner Prices of Petroleum Products to End Users                                     |
| 9.8          |     | No. 2 Distillate Prices to Residences                                                 |
|              |     | 9.8a Northeastern States                                                              |
|              |     | 9.8b Selected South Atlantic and Midwestern States                                    |
|              |     | 9.8c Selected Western States and U.S. Average                                         |
| 9.9          |     | Average Retail Prices of Electricity                                                  |
| 9.10         |     | Cost of Fossil-Fuel Receipts at Electric Generating Plants                            |
| 9.11         |     | Natural Gas Prices                                                                    |
| Castian      | 10  | Denove ble Energy                                                                     |
| Section 10.1 | 10. | Renewable Energy Renewable Energy Production and Consumption by Source                |
| 10.1         |     | Renewable Energy Consumption                                                          |
| 10.2         |     | 10.2a Residential and Commercial Sectors                                              |
|              |     | 10.2a Residential and Commercial Sectors                                              |
|              |     | 10.2c Electric Power Sector                                                           |
| 10.3         |     | Fuel Ethanol Overview. 141                                                            |
| 10.3         |     | Biodiesel Overview                                                                    |
|              |     |                                                                                       |