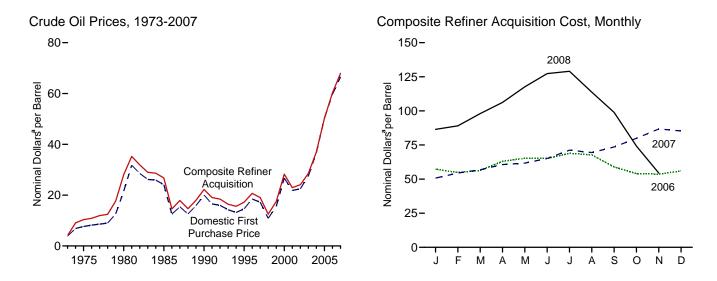

y net generation).

## **Table 8.1 Sources**

## **Total Operable Units and Net Summer Capacity of Operable Units**

1973-1982: Compiled from various sources, primarily DOE, Office of Nuclear Reactor Programs, "U.S. Central Station Nuclear Electric Generating Units: Significant Milestones."

1983 forward: Energy Information Administration (EIA), Form EIA-860, "Annual Electric Generator Report," and monthly updates as appropriate. For a list of currently operable units, see:

http://www.eia.doe.gov/cneaf/nuclear/page/nuc\_reactors/operational.xls.

# **Nuclear Electricity Net Generation and Nuclear Share of Electricity Net Generation**

See Table 7.2a.

## **Capacity Factor**

Calculated by EIA using the method described above in Note 2.

# **Energy Prices**



Figure 9.1 Petroleum Prices



Refiner Prices to End Users: Motor Gasoline, Diesel Fuel, and Jet Fuel, Monthly 450-Nominal Cents per Gallon (Excluding Taxes) 400-350-Finished 300-Motor Gasoline 250-200-Kerosene-Type 150-Jet Fuel No. 2 Diesel Fuel 100-50-0 ASONDJFMA M A M S ONDJF M A M J A S O N D F J 2006 2007 2008





<sup>a</sup>See "Nominal Dollars" in Glossary. <sup>b</sup>See "Nominal Price" in Glossary. Web Page: http://www.eia.doe.gov/emeu/mer/prices.html. Sources: Tables 9.1, 9.5, and 9.7.

Note: • Because vertical scales differ, graphs should not be compared.

**Table 9.1 Crude Oil Price Summary** 

(Nominal Dollars<sup>a</sup> per Barrel)

|                    |                                               |                                     |                                        | R