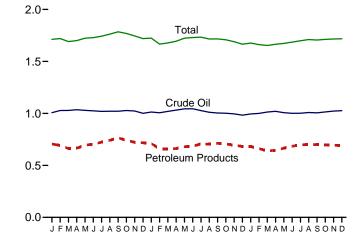

eum Supply Annual, annual reports. • 2008: EIA, Petroleum Supply Monthly, monthly reports.

Notes: • See "Organization of the Petroleum Exporting Countries (OPEC)" in Glossary for membership. Petroleum imports not classified as "OPEC" on Table 3.3c are included on this table. • The country of origin for petroleum products may not be the country of origin for the crude oil from which the products were produced. For example, refined products imported from West European refining areas may have been produced from Middle East crude oil. • Includes imports for the Strategic Petroleum Reserve, which began in October 1977. • Totals may not equal sum of components due to independent rounding. • U.S. geographic

Figure 3.4 Petroleum Stocks

(Billion Barrels, Except as Noted)



# Overview, Monthly



2007

Total Stocks (Crude Oil and Petroleum Products)

1990

1995

2000

2005

1985



2006





# Selected Products

1975

1980



<sup>&</sup>lt;sup>a</sup> Includes propylene.

Notes: • SPR= Strategic Petroleum Reserve.

Web Page: http://www.eia.doe.gov/emeu/mer/petro.html. Source: Table 3.4.

Because vertical scales differ, graphs should not be compared.

Table 3.4 Petroleum Stocks

(Million Barrels)

|      |           |                       | Crude Oila               |                           | Distillat                             | 1-4                      | LPC                    | <b>3</b> b                        |                                  | Danishur!                         |                        |                           |
|------|-----------|-----------------