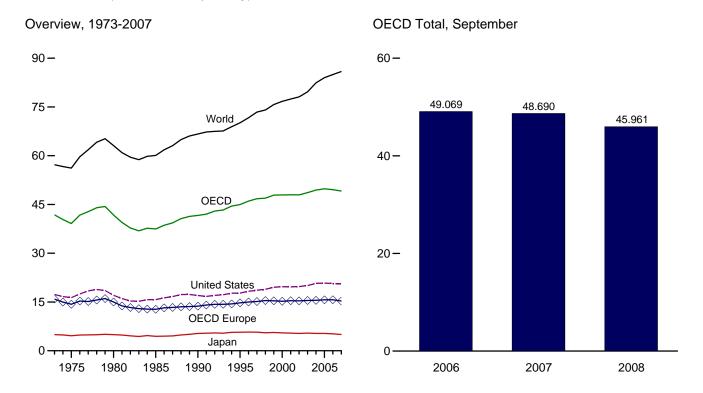

# **Tables**

|         |                                                                                         | Page  |
|---------|-----------------------------------------------------------------------------------------|-------|
| Section | 11. International Petroleum                                                             |       |
| 11.1    | World Crude Oil Production                                                              |       |
|         | 11.1a OPEC Members                                                                      | 148   |
|         | 11.1b Persian Gulf Nations, Non-OPEC, and World                                         | . 149 |
| 11.2    | Petroleum Consumption in OECD Countries                                                 | . 151 |
| 11.3    | Petroleum Stocks in OECD Countries.                                                     |       |
| Append  | ix A. British Thermal Unit Conversion Factors                                           |       |
| A1.     | Approximate Heat Content of Petroleum Products                                          | 155   |
| A2.     | Approximate Heat Content of Petroleum Production, Imports, and Exports                  | 156   |
| A3.     | Approximate Heat Content of Petroleum Consumption and Biofuels Production               | . 157 |
| A4.     | Approximate Heat Content of Natural Gas                                                 | 158   |
| A5.     | Approximate Heat Content of Coal and Coal Coke                                          | 159   |
| A6.     | Approximate Heat Rates for Electricity, and Heat Content of Electricity                 | 160   |
| Append  | ix B. Metric Conversion Factors, Metric Prefixes, and Other Physical Conversion Factors |       |
| B1.     | Metric Conversion Factors                                                               | 166   |
| B2.     | Metric Prefixes                                                                         | 167   |
| В3.     | Other Physical Conversion Factors.                                                      | 167   |