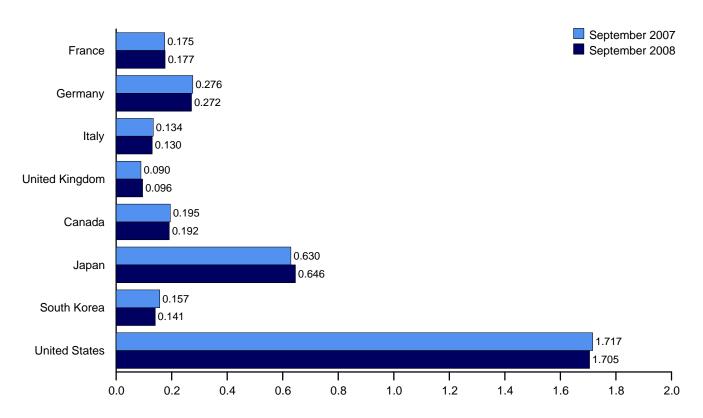

, Germany, Greece, Hungary, Iceland, Ireland, Italy, Luxembourg, the Netherlands, Norway, Poland, Portugal, Slovakia, Spain, Sweden, Switzerland, Turkey, and the United Kingdom.

<sup>c</sup> "Other OECD" consists of Australia, Mexico, New Zealand, and the U.S.

Territories.

d The Organization for Economic Cooperation and Development (OECD)

"Occade Jopen South Korea, the United States, and consists of "OECD Europe," Canada, Japan, South Korea, the United States, and "Other OECD."

Totals may not equal sum of components due to independent

U.S. geographic coverage is the 50 States and the District of Columbia.

Figure 11.3 Petroleum Stocks in OECD Countries (Billion Barrels)

Overview, End of Year, 1973-2007

OECD Stocks, End of Month, September



By Selected OECD Country, End of Month



Note: OECD is the Organization for Economic Cooperation and Development.

Web Page: http://www.eia.doe.gov/emeu/mer/inter.html.

Source: Table 11.3.

Table 11.3 Petroleum Stocks in OECD Countries

(Million Barrels)

|                     |        |          |       | United                 | 0500                        |                  |       | Countle        | United           | Other                      |                    |
|---------------------|--------|----------|-------|------------------------|-----------------------------|------------------|-------|----------------|------------------|----------------------------|--------------------|
|                     | France | Germanya | Italy | United<br>Kingdom      | OECD<br>Europe <sup>b</sup> | Canada           | Japan | South<br