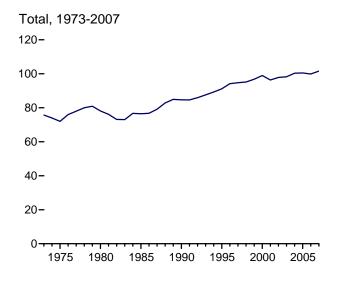

lease condensate.

d Natural gas plant liquids.

Natural gas plant liquids.
 Conventional hydroelectric power.
 R=Revised. E=Estimate. NA=Not available. (s)=Less than 0.5 trillion Btu.
 Notes: • See "Primary Energy Production" in Glossary. • Totals may not equal

sum of components due to independent rounding. • Geographic coverage is the 50 States and the District of Columbia.

Web Page: See http://www.eia.doe.gov/emeu/mer/overview.html for all available data beginning in 1973.

Sources: • Coal: Tables 6.1 and A5. • Natural Gas (Dry): Tables 4.1 and A4. • Crude Oil and Natural Gas Plant Liquids: Tables 3.1 and A2. • Nuclear Electric Power: Tables 7.2a and A6 ("Nuclear Plants" heat rate).

<sup>•</sup> Renewable Energy: Table 10.1.

Figure 1.3 Primary Energy Consumption (Quadrillion Btu)





100
82.927

84.283

82.796

50
25
2006

2007

2008

Total, January-October







Web Page: http://www.eia.doe.gov/emeu/mer/overview.html. Source: Table 1.3.

<sup>&</sup>lt;sup>a</sup> Small quantities of net imports of coal coke and electricity are not shown. Note: Because vertical scales differ, graphs should not be compared.

Table 1.3 Primary Energy Consumption by Source

(Quadrillion Btu)

|                                         |                        | Fossil                      | Fuels                       |                        |                              | Renewable Energy <sup>a</sup>            |                     |                     |                     |                      |                      |                        |
|-------------------------------