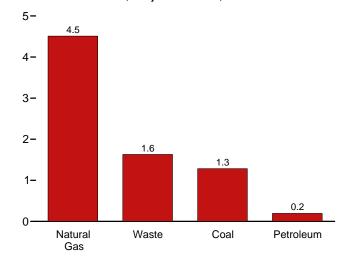

on and delivery to the customer). See Note 2, "Electrical System Energy Losses," at end of Section 2.

f Data collection frame differences and nonsampling error.

in 1996, other energy service providers.

h Use of electricity that is 1) self-generated, 2) produced by either the same entity that consumes the power or an affiliate, and 3) used in direct support of a service or industrial process located within the same facility or group of facilities that house the generating equipment. Direct use is exclusive of station use. R=Revised. E=Estimate. NA=Not available. (s)=Less than 0.5

Figure 7.2 Electricity Net Generation (Billion Kilowatthours)

Total (All Sectors), Major Sources, 1989-2007 2,400-



Total (All Sectors), Major Sources, 2007 2,400-



Commercial Sector, Major Sources, 2007



<sup>&</sup>lt;sup>a</sup>Conventional and pumped storage hydroelectric power.

Total (All Sectors), Major Sources, Monthly



Electric Power Sector, Major Sources, 2007



Industrial Sector, Major Sources, 2007



Note: Because vertical scales differ, graphs should not be compared. Web Page: http://www.eia.doe.gov/emeu/mer/elect.html. Sources: Tables 7.2a, 7.2b, and 7.2c.

<sup>&</sup>lt;sup>b</sup>Blast furnace gas, propane gas, and other manufactured and waste gases derived from fossil fuels.

<sup>&</sup>lt;sup>©</sup>Conventional hydroelectric power.

Table 7.2a Electricity Net Generation: Total (All Sectors)

(Sum of Tables 7.2b and 7.2c; Million Kilowatthours)

|                                            |                             | Fossil F                    | uels