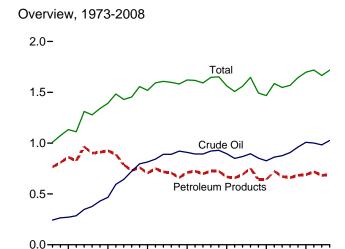

1981-2007: EIA, Petroleum Supply Annual, annual reports. • 2008: EIA, Petroleum Supply Monthly, monthly reports.

Notes: • See "Organization of the Petroleum Exporting Countries (OPEC)" in Glossary for membership. Petroleum imports not classified as "OPEC" on Table 3.3c are included on this table. • The country of origin for petroleum products may not be the country of origin for the crude oil from which the products were produced. For example, refined products imported from West European refining areas may have been produced from Middle East crude oil. • Includes imports for the Strategic Petroleum Reserve, which began in October 1977. • Totals may not equal sum of components due to independent rounding. • U.S. geographic

Figure 3.4 Petroleum Stocks

(Billion Barrels, Except as Noted)



# Overview, Monthly



2007

Total Stocks (Crude Oil and Petroleum Products)

1990

1995

2000

2005

1985



2006





# Selected Products

1975

1980



<sup>&</sup>lt;sup>a</sup> Includes propylene.

Notes: • SPR= Strategic Petroleum Reserve.

Web Page: http://www.eia.doe.gov/emeu/mer/petro.html. Source: Table 3.4.

Because vertical scales differ, graphs should not be compared.

Table 3.4 Petroleum Stocks

(Million Barrels)

|      |           |                       | Crude Oila               |                           | Distillat                             | 1-4                      | LPC                    | <b>3</b> b                        |                                  | Danishur!                         |                        |                           |
|------|------