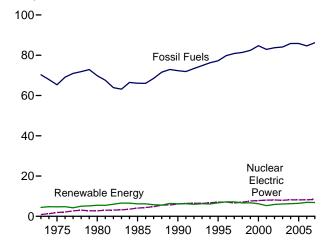

ly Cost and Quality of Fuels for Electric Plants Report," divided by the quantity of natural gas consumed by the electric power sector (see *Monthly Energy Review*, Table 7.4b).

2008: Calculated by EIA as the quantity of natural gas receipts by electric utilities and independent power producers reported on Form EIA-923, "Power Plant Operations Report," divided by the quantity of natural gas consumed by the electric power sector (see *Monthly Energy Review*, Table 7.4b).

# Renewable Energy



Grand Coulee Dam, Washington State. Source: U.S. Bureau of Reclamation.

Figure 10.1 Renewable Energy Consumption (Quadrillion Btu)

Total and Major Sources, 1973-2007



Compared With Other Resources, 1973-2007

Bio-

fuels<sup>b</sup>

Waste<sup>b</sup>

Hydro-

electric

Powera

Wood<sup>b</sup>



0.4

Geo-

thermal<sup>b</sup>

Wind<sup>b</sup>

Solar/

 $PV^b$ 

#### Compared With Other Resources, 2007

Residential Commercial



Industrial Transportation

<sup>a</sup>Conventional hydroelectric power. <sup>b</sup>See Table 10.1 for definition. °Geothermal, solar/PV, and wind.

Web Page: http://www.eia.doe.gov/emeu/mer/renew.html. Sources: Tables 1.3, 10.1, and 10.2a-c.

Table 10.1 Renewable Energy Production and Consumption by Source

(Trillion Btu)

|                                            |                            | Production              | a                                     |                                          |                              |                           |                          | Consumpti               | on                 |