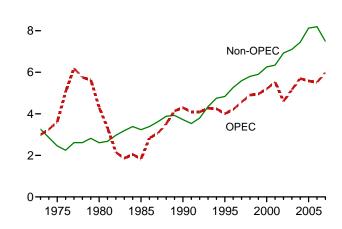

# **Tables**

|         |    |                                                                      | Page |
|---------|----|----------------------------------------------------------------------|------|
| Section | 1. | Energy Overview                                                      |      |
| 1.1     |    | Primary Energy Overview                                              |      |
| 1.2     |    | Primary Energy Production by Source                                  | 5    |
| 1.3     |    | Primary Energy Consumption by Source                                 | 7    |
| 1.4a    |    | Primary Energy Imports by Source.                                    |      |
| 1.4b    |    | Primary Energy Exports by Source and Total Net Imports               | 11   |
| 1.5     |    | Merchandise Trade Value                                              | 13   |
| 1.6     |    | Cost of Fuels to End Users in Real (1982-1984) Dollars               | 15   |
| 1.7     |    | Primary Energy Consumption per Real Dollar of Gross Domestic Product | 16   |
| 1.8     |    | Motor Vehicle Mileage, Fuel Consumption, and Fuel Rates              | 17   |
| 1.9     |    | Heating Degree-Days by Census Division                               | 18   |
| 1.10    |    | Cooling Degree-Days by Census Division.                              | 19   |
| Section | 2  | Energy Consumption by Sector                                         |      |
| 2.1     | 4. | Energy Consumption by Sector                                         | 23   |
| 2.1     |    | Residential Sector Energy Consumption.                               |      |
| 2.3     |    | Commercial Sector Energy Consumption.                                |      |
| 2.3     |    | Industrial Sector Energy Consumption.                                |      |
| 2.4     |    | Transportation Sector Energy Consumption.                            |      |
| 2.5     |    | Electric Power Sector Energy Consumption.                            |      |
| 2.0     |    | Electric Fower Sector Energy Consumption.                            | 33   |
| Section | 3. | Petroleum                                                            |      |
| 3.1     |    | Petroleum Overview                                                   | 37   |
| 3.2     |    | Refinery and Blender Net Inputs and Net Production                   | 39   |
| 3.3     |    | Petroleum Trade                                                      |      |
|         |    | 3.3a Overview                                                        | 41   |
|         |    | 3.3b Imports and Exports by Type                                     |      |
|         |    | 3.3c Imports From OPEC Countries                                     |      |
|         |    | 3.3d Imports From Non-OPEC Countries                                 |      |
| 3.4     |    | Petroleum Stocks                                                     |      |
| 3.5     |    | Petroleum Products Supplied by Type                                  | 49   |
| 3.6     |    | Heat Content of Petroleum Products Supplied by Type                  |      |
| 3.7     |    | Petroleum Consumption                                                |      |
|         |    | 3.7a Residential and Commercial Sectors.                             | 53   |
|         |    | 3.7b Industrial Sector.                                              | 54   |
|         |    | 3.7c Transportation and Electric Power Sectors                       |      |
| 3.8     |    | Heat Content of Petroleum Consumption                                |      |
|         |    | 3.8a Residential and Commercial Sectors.                             | 57   |
|         |    | 3.8b Industrial Sector.                                              |      |
|         |    | 3.8c Transportation and Electric Power Sectors                       |      |
|         |    |                                                                      |      |
| Section | 4. | Natural Gas                                                          |      |
| 4.1     |    | Natural Gas Overview                                                 |      |
| 4.2     |    | Natural Gas Trade by Country                                         |      |
| 4.3     |    | Natural Gas Consumption by Sector.                                   |      |
| 4.4     |    | Natural Gas in Underground Storage                                   | 70   |
| Section | 5. | Crude Oil and Natural Gas Resource Development                       |      |
| 5.1     |    | Crude Oil and Natural Gas Drilling Activity Measurements             | 75   |
| 5.2     |    | Crude Oil and Natural Gas Exploratory and Development Wells          |      |
| 5.3     |    | Maximum U.S. Active Seismic Crew Counts.                             |      |