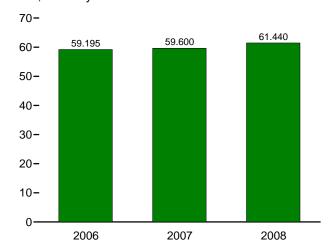

duction and imports. Includes petroleum stock change and adjustments; natural gas net storage withdrawals and balancing item; coal stock change, losses, and unaccounted for; and fuel ethanol stock change.

R=Revised.

Notes: • See "Primary Energy," "Primary Energy Production," and "Primary Energy Consumption," in Glossary. • Totals may not equal sum of components

due to independent rounding.  $\bullet \;$  Geographic coverage is the 50 States and the District of Columbia.

Web Page: See http://www.eia.doe.gov/emeu/mer/overview.html for all available data beginning in 1973.

Sources: • Production: Table 1.2. • Imports: Table 1.4a. • Exports: Table 1.4b. • Consumption: Table 1.3.

Figure 1.2 Primary Energy Production (Quadrillion Btu)



#### By Source, 1973-2007



Total, January-October



<sup>a</sup> Natural gas plant liquids.

Note: Because vertical scales differ, graphs should not be compared.

Total, Monthly

8-



4-

2-



#### By Source, Monthly

2.5-



#### By Source, October 2008



Web Page: http://www.eia.doe.gov/emeu/mer/overview.html Source: Table 1.2.

Table 1.2 Primary Energy Production by Source

(Quadrillion Btu)

|                                            |                  | F                       | ossil Fuels               |                |                  |                              |                                          |                 | Renewabl     | e Energy <sup>a</sup> |                |                |                  |
|--------------------------------------------|------------------|-------------------------|-----------------