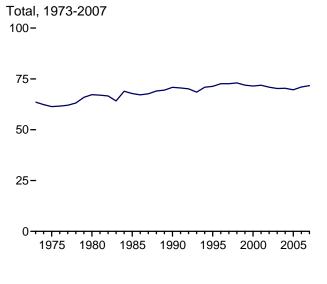

a</sup> Calculated as consumption and exports minus production and imports. Includes petroleum stock change and adjustments; natural gas net storage withdrawals and balancing item; coal stock change, losses, and unaccounted for; and fuel ethanol stock change.

R=Revised.

Notes: • See "Primary Energy," "Primary Energy Production," and "Primary Energy Consumption," in Glossary. • Totals may not equal sum of components

due to independent rounding.  $\bullet \;$  Geographic coverage is the 50 States and the District of Columbia.

Web Page: See http://www.eia.doe.gov/emeu/mer/overview.html for all available data beginning in 1973.

Sources: • Production: Table 1.2. • Imports: Table 1.4a. • Exports: Table 1.4b. • Consumption: Table 1.3.

Figure 1.2 Primary Energy Production (Quadrillion Btu)



#### By Source, 1973-2007



Total, January-October



<sup>a</sup> Natural gas plant liquids.

Note: Because vertical scales differ, graphs should not be compared.

Total, Monthly

8-



4-

2-



#### By Source, Monthly

2.5-



#### By Source, October 2008



Web Page: http://www.eia.doe.gov/emeu/mer/overview.html Source: Table 1.2.

Table 1.2 Primary Energy Production by Source

(Quadrillion Btu)

|                                            |                  | F                       | ossil Fuels               |                |                  |                              |                                          |                 | Renewabl     | e Energy <sup>a</sup> |                |                |                  |
|--------------------------------------------|-------