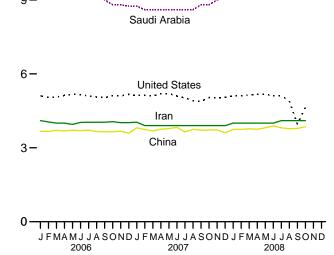

ine consumption (Table 3.7c) divided by total motor gasoline product supplied (Table 3.5), and then multiplied by fuel ethanol consumption (Table 10.3).

#### **Transportation Sector, Biodiesel**

EIA, *MER*, Table 10.4. Transportation sector biodiesel consumption is set equal to biodiesel production.

# **International Petroleum**



Drilling rig, Gansu Province, People's Republic of China. Source: U.S. Department of Energy.

Figure 11.1a World Crude Oil Production Overview

(Million Barrels per Day)





Notes: • OPEC is the Organization of the Petroleum Exporting Countries.
• The Persian Gulf Nations are Bahrain, Iran, Iraq, Kuwait, Qatar, Saudi Arabia, and the United Arab Emirates. Production from the Neutral Zone between Kuwait and Saudi Arabia is included in "Persian Gulf Nations."



Russia

• Because vertical scales differ, graphs should not be compared. Web Page: http://www.eia.doe.gov/emeu/mer/inter.html. Sources: Tables 11.1a and 11.1b.

Figure 11.1b World Crude Oil Production by Selected Country (Million Barrels per Day)



Note: OPEC is the Organization of the Petroleum Exporting Countries.

Web Page: http://www.eia.doe.gov/emeu/mer/inter.html.

Sources: Tables 11.1a and 11.1b.

Table 11.1a World Crude Oil Production: OPEC Members

(Thousand Barrels per Day)

|                   | Algeria               | Angola                | Ecuador           | Indo-<br>nesia    | Iran                  | Iraq                  | Kuwait <sup>a</sup>   | Libya                 | Nigeria               | Qatar             | Saudi<br>Arabia <sup>a</sup> | United<br>Arab<br>Emirates