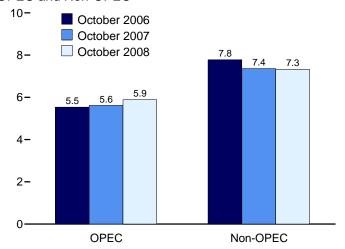

# **Tables**

|         |    |                                                                      | Page |
|---------|----|----------------------------------------------------------------------|------|
| Section | 1. | Energy Overview                                                      |      |
| 1.1     |    | Primary Energy Overview                                              |      |
| 1.2     |    | Primary Energy Production by Source                                  | 5    |
| 1.3     |    | Primary Energy Consumption by Source                                 | 7    |
| 1.4a    |    | Primary Energy Imports by Source.                                    |      |
| 1.4b    |    | Primary Energy Exports by Source and Total Net Imports               | 11   |
| 1.5     |    | Merchandise Trade Value                                              | 13   |
| 1.6     |    | Cost of Fuels to End Users in Real (1982-1984) Dollars               | 15   |
| 1.7     |    | Primary Energy Consumption per Real Dollar of Gross Domestic Product | 16   |
| 1.8     |    | Motor Vehicle Mileage, Fuel Consumption, and Fuel Rates              | 17   |
| 1.9     |    | Heating Degree-Days by Census Division                               | 18   |
| 1.10    |    | Cooling Degree-Days by Census Division.                              | 19   |
| Section | 2  | Energy Consumption by Sector                                         |      |
| 2.1     | 4. | Energy Consumption by Sector                                         | 23   |
| 2.1     |    | Residential Sector Energy Consumption.                               |      |
| 2.3     |    | Commercial Sector Energy Consumption.                                |      |
| 2.3     |    | Industrial Sector Energy Consumption.                                |      |
| 2.4     |    | Transportation Sector Energy Consumption.                            |      |
| 2.5     |    | Electric Power Sector Energy Consumption.                            |      |
| 2.0     |    | Electric Fower Sector Energy Consumption.                            | 33   |
| Section | 3. | Petroleum                                                            |      |
| 3.1     |    | Petroleum Overview                                                   | 37   |
| 3.2     |    | Refinery and Blender Net Inputs and Net Production                   | 39   |
| 3.3     |    | Petroleum Trade                                                      |      |
|         |    | 3.3a Overview                                                        | 41   |
|         |    | 3.3b Imports and Exports by Type                                     |      |
|         |    | 3.3c Imports From OPEC Countries                                     |      |
|         |    | 3.3d Imports From Non-OPEC Countries                                 |      |
| 3.4     |    | Petroleum Stocks                                                     |      |
| 3.5     |    | Petroleum Products Supplied by Type                                  | 49   |
| 3.6     |    | Heat Content of Petroleum Products Supplied by Type                  |      |
| 3.7     |    | Petroleum Consumption                                                |      |
|         |    | 3.7a Residential and Commercial Sectors.                             | 53   |
|         |    | 3.7b Industrial Sector.                                              | 54   |
|         |    | 3.7c Transportation and Electric Power Sectors                       |      |
| 3.8     |    | Heat Content of Petroleum Consumption                                |      |
|         |    | 3.8a Residential and Commercial Sectors.                             | 57   |
|         |    | 3.8b Industrial Sector.                                              |      |
|         |    | 3.8c Transportation and Electric Power Sectors                       |      |
|         |    |                                                                      |      |
| Section | 4. | Natural Gas                                                          |      |
| 4.1     |    | Natural Gas Overview                                                 |      |
| 4.2     |    | Natural Gas Trade by Country                                         |      |
| 4.3     |    | Natural Gas Consumption by Sector.                                   |      |
| 4.4     |    | Natural Gas in Underground Storage                                   | 70   |
| Section | 5. | Crude Oil and Natural Gas Resource Development                       |      |
| 5.1     |    | Crude Oil and Natural Gas Drilling Activity Measurements             | 75   |
| 5.2     |    | Crude Oil and Natural Gas Exploratory and Development Wells          |      |
| 5.3     |    | Maximum U.S. Active Seismic Crew Counts.                             |      |