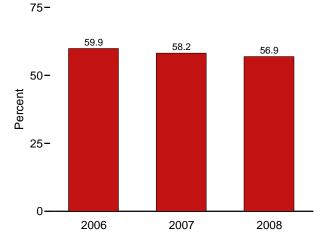

# **Tables**

|         |                                                                                         | Page  |
|---------|-----------------------------------------------------------------------------------------|-------|
| Section | 11. International Petroleum                                                             |       |
| 11.1    | World Crude Oil Production                                                              |       |
|         | 11.1a OPEC Members                                                                      | 148   |
|         | 11.1b Persian Gulf Nations, Non-OPEC, and World                                         | . 149 |
| 11.2    | Petroleum Consumption in OECD Countries                                                 | . 151 |
| 11.3    | Petroleum Stocks in OECD Countries.                                                     |       |
| Append  | ix A. British Thermal Unit Conversion Factors                                           |       |
| A1.     | Approximate Heat Content of Petroleum Products                                          | 155   |
| A2.     | Approximate Heat Content of Petroleum Production, Imports, and Exports                  | 156   |
| A3.     | Approximate Heat Content of Petroleum Consumption and Biofuels Production               | . 157 |
| A4.     | Approximate Heat Content of Natural Gas                                                 | 158   |
| A5.     | Approximate Heat Content of Coal and Coal Coke                                          | 159   |
| A6.     | Approximate Heat Rates for Electricity, and Heat Content of Electricity                 | 160   |
| Append  | ix B. Metric Conversion Factors, Metric Prefixes, and Other Physical Conversion Factors |       |
| B1.     | Metric Conversion Factors                                                               | 166   |
| B2.     | Metric Prefixes                                                                         | 167   |
| В3.     | Other Physical Conversion Factors.                                                      | 167   |