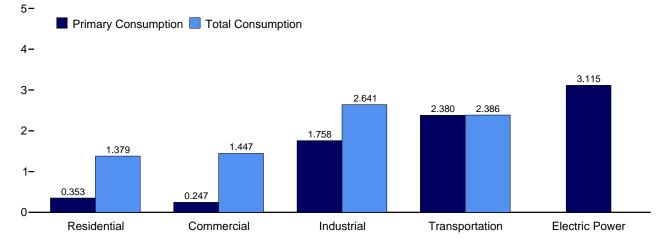

89.

1989: "Report on U.S. Merchandise Trade, 1989 Revisions," July 10, 1990. 1990: "U.S. Merchandise Trade, 1990 Final Report," May 10, 1991, and "U.S. Merchandise Trade, December 1992," February 18, 1993, page 3.

1991: "U.S. Merchandise Trade, 1992 Final Report," May 12, 1993.

1992-2006: "U.S. International Trade in Goods and Services," Annual Revision.

2007 and 2008: "U.S. International Trade in Goods and Services," FT-900, monthly.

# **Energy Consumption by Sector**



Office buildings, industries, residences, and transport systems, Baltimore, Maryland; east view from the inner harbor. Source: U.S. Department of Energy.

Figure 2.1 Energy Consumption by Sector (Quadrillion Btu)

Total Consumption by End-Use Sector, 1973-2007



Total Consumption by End-Use Sector, Monthly

4-







Note: Because vertical scales differ, graphs should not be compared. Web Page: http://www.eia.doe.gov/emeu/mer/consump.html.

Source: Table 2.1.

Table 2.1 **Energy Consumption by Sector** 

(Trillion Btu)

|                                            |          |                    |                | End-Use            | Sectors            |                    |                  |                    | Electric                       |                                |                    |
|--------------------------------------------|----------|--------------------|----------------|--------------------|--------------------|--------------------|------------------|--------------------|--------------------------------|--------------------------------|--------------------|
|