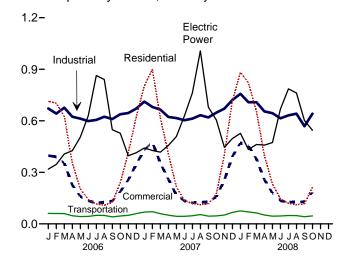

# Monthly Energy Review

www.eia.doe.gov/mer

January 2009

www.eia.doe.gov Ener

Energy Information Administration