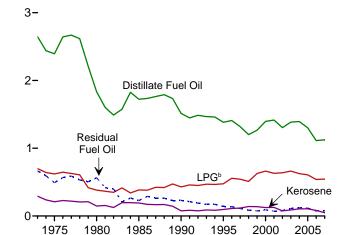

# **Tables**

|              |     | Page                                                                                  |
|--------------|-----|---------------------------------------------------------------------------------------|
| Section      | 6   | Coal                                                                                  |
| 6.1          | υ.  | Coal Overview                                                                         |
| 6.2          |     | Coal Consumption by Sector. 82                                                        |
| 6.3          |     | Coal Stocks by Sector                                                                 |
|              |     |                                                                                       |
| Section      | 7.  | Electricity                                                                           |
| 7.1          |     | Electricity Overview                                                                  |
| 7.2          |     | Electricity Net Generation                                                            |
|              |     | 7.2a Total (All Sectors)                                                              |
|              |     | 7.2bElectric Power Sector.947.2cCommercial and Industrial Sectors.95                  |
| 7.2          |     | 7.2c Commercial and Industrial Sectors                                                |
| 7.3          |     | 7.3a Total (All Sectors)                                                              |
|              |     | 7.3a Total (All Sectors)                                                              |
|              |     | 7.3c Commercial and Industrial Sectors (Selected Fuels). 99                           |
| 7.4          |     | Consumption of Combustible Fuels for Electricity Generation and Useful Thermal Output |
| 7.4          |     | 7.4a Total (All Sectors)                                                              |
|              |     | 7.4b Electric Power Sector. 102                                                       |
|              |     | 7.4c Commercial and Industrial Sectors (Selected Fuels)                               |
| 7.5          |     | Stocks of Coal and Petroleum: Electric Power Sector                                   |
| 7.6          |     | Electricity End Use                                                                   |
| Section      | 8.  | Nuclear Energy                                                                        |
| 8.1          |     | Nuclear Energy Overview                                                               |
| Section      | 0   | Energy Prices                                                                         |
| 9.1          | 9.  | Crude Oil Price Summary                                                               |
| 9.2          |     | F.O.B. Costs of Crude Oil Imports From Selected Countries                             |
| 9.3          |     | Landed Costs of Crude Oil Imports From Selected Countries                             |
| 9.4          |     | Motor Gasoline Retail Prices, U.S. City Average                                       |
| 9.5          |     | Refiner Prices of Residual Fuel Oil                                                   |
| 9.6          |     | Refiner Prices of Petroleum Products for Resale. 122                                  |
| 9.7          |     | Refiner Prices of Petroleum Products to End Users                                     |
| 9.8          |     | No. 2 Distillate Prices to Residences                                                 |
|              |     | 9.8a Northeastern States                                                              |
|              |     | 9.8b Selected South Atlantic and Midwestern States                                    |
|              |     | 9.8c Selected Western States and U.S. Average                                         |
| 9.9          |     | Average Retail Prices of Electricity                                                  |
| 9.10         |     | Cost of Fossil-Fuel Receipts at Electric Generating Plants                            |
| 9.11         |     | Natural Gas Prices                                                                    |
| Castian      | 10  | Denove ble Energy                                                                     |
| Section 10.1 | 10. | Renewable Energy Renewable Energy Production and Consumption by Source                |
| 10.1         |     | Renewable Energy Consumption                                                          |
| 10.2         |     | 10.2a Residential and Commercial Sectors                                              |
|              |     | 10.2a Residential and Commercial Sectors                                              |
|              |     | 10.2c Electric Power Sector                                                           |
| 10.3         |     | Fuel Ethanol Overview. 141                                                            |
| 10.3         |     | Biodiesel Overview                                                                    |
|              |     |                                                                                       |