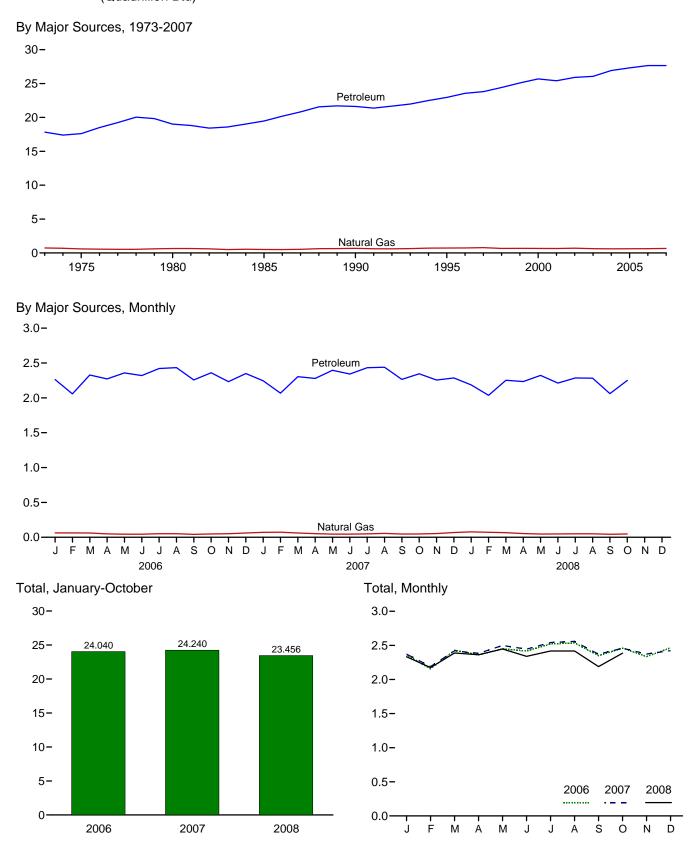

# Monthly Energy Review

www.eia.doe.gov/mer

January 2009

www.eia.doe.gov Ener

Energy Information Administration