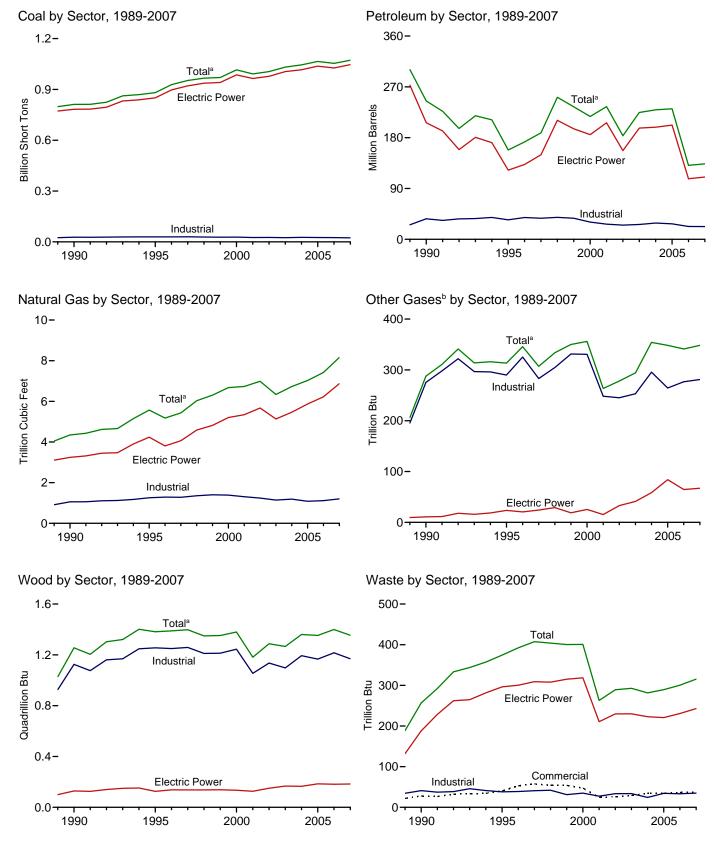

tuminous coal, lignite, waste coal, and coal synfuel.

synfuel.  $^{\rm d}$  Distillate fuel oil, residual fuel oil, petroleum coke, jet fuel, kerosene, other petroleum, and waste oil.

f Municipal solid waste from biogenic sources, landfill gas, sludge waste, agricultural byproducts, and other biomass. Through 2000, also includes non-renewable waste (municipal solid waste from non-biogenic sources, and tire-derived fuels).

<sup>&</sup>lt;sup>9</sup> Blast furnace gas, propane gas, and other manufactured and waste gases derived from fossil fuels.

h Wood and wood-derived fuels.

<sup>&</sup>lt;sup>1</sup> Batteries, chemicals, hydrogen, pitch, purchased steam, sulfur, miscellaneous

Figure 7.4 Consumption of Selected Combustible Fuels for Electricity Generation and Useful Thermal Output



<sup>a</sup>Includes commercial sector.

Note: Because vertical scales differ, graphs should not be compared. Web Page: http://www.eia.doe.gov/emeu/mer/elect.html. Sources: Tables 7.4a, 7.4b, and 7.4c.

<sup>&</sup>lt;sup>b</sup>Blast furnace gas, propane gas, and other manufactured and waste gases derived from fossil fuels.

Table 7.4a Consumption of Combustible Fuels for Electricity Generation and Useful Thermal Output: Total (All Sectors) (Sum of Tables 7.4b and 7.4c)

| 4070 Tarel                                 | Coal <sup>a</sup> Thousand Short Tons | Distillate<br>Fuel Oil <sup>b</sup> | Residual<br>Fuel Oil <sup>c</sup> | Other<br>Liquids <sup>d</sup> | Petroleum              |                     | Natural               | Other              |                |            |