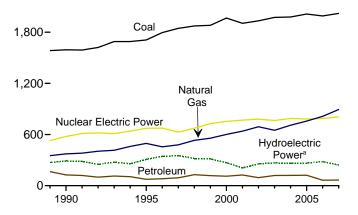

smission and distribution losses (electricity losses that occur between the point of generation and delivery to the customer). See Note 2, "Electrical System Energy Losses," at end of Section 2.

f Data collection frame differences and nonsampling error.

in 1996, other energy service providers.

h Use of electricity that is 1) self-generated, 2) produced by either the same entity that consumes the power or an affiliate, and 3) used in direct support of a service or industrial process located within the same facility or group of facilities that house the generating equipment. Direct use is exclusive of station use. R=Revised. E=Estimate. NA=Not available. (s)=Less than 0.5

Figure 7.2 Electricity Net Generation (Billion Kilowatthours)

Total (All Sectors), Major Sources, 1989-2007 2,400-



Total (All Sectors), Major Sources, 2007 2,400-



Commercial Sector, Major Sources, 2007



<sup>&</sup>lt;sup>a</sup>Conventional and pumped storage hydroelectric power.

Total (All Sectors), Major Sources, Monthly



Electric Power Sector, Major Sources, 2007



Industrial Sector, Major Sources, 2007



Note: Because vertical scales differ, graphs should not be compared. Web Page: http://www.eia.doe.gov/emeu/mer/elect.html. Sources: Tables 7.2a, 7.2b, and 7.2c.

<sup>&</sup>lt;sup>b</sup>Blast furnace gas, propane gas, and other manufactured and waste gases derived from fossil fuels.

<sup>&</sup>lt;sup>©</sup>Conventional hydroelectric power.

Table 7.2a Electricity Net Generation: Total (All Sectors)

(Sum of Tables 7.2b and 7.2c; Million Kilowatthours)

|