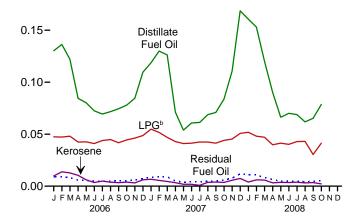

.7a-c and 3.8a-c. • See Note 7, "Petroleum Products Supplied and Petroleum Consumption," at end of section. • Totals may not equal sum of components due to independent rounding. · Geographic coverage is the 50 States and the District of Columbia.

Web Page: See http://www.eia.doe.gov/emeu/mer/petro.html for all available data beginning in 1973.

Sources: See end of section.

**Heat Content of Petroleum Consumption by Sector, Selected Products** Figure 3.8 (Quadrillion Btu)



Residential and Commercial Sectors<sup>a</sup>, 1973-2007

Industrial Sector<sup>a</sup>, 1973-2007



Transportation Sector, 1973-2007





<sup>&</sup>lt;sup>a</sup> Includes combined-heat-and-power plants and a small number of electricity-only plants.

Residential and Commercial Sectors<sup>a</sup>, Monthly 0.20-



Industrial Sector<sup>a</sup>, Monthly

0.3-



Transportation Sector, Monthly 1.8-





Note: Because vertical scales differ, graphs should not be compared. Web Page: http://www.eia.doe.gov/emeu/mer/petro.html.

Sources: Tables 3.8a-3.8c.

20-

<sup>&</sup>lt;sup>b</sup> Liquefied petroleum gases.

<sup>&</sup>lt;sup>c</sup> Beginning in 1993, includes ethanol blended into motor gasoline.

Table 3.8a Heat Content of Petroleum Consumption: Residential and Commercial **Sectors** (Trillion Btu)

|                     |                        | Resident | ial Sector                      |       | Commercial Sector <sup>a</sup> |          |                                 |                                |                   |                      |       |  |  |  |
|---------------------|---