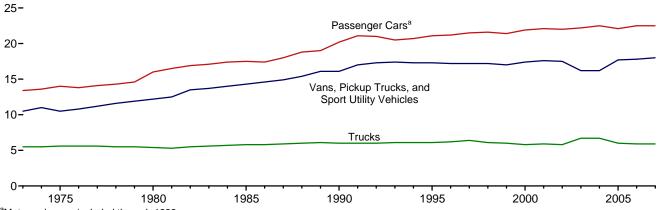

ke net imports, nuclear electric power, renewable energy, and electricity net imports.

Sources: • Energy Consumption: Table 1.3. • Gross Domestic Product: 1973-2004—U.S. Department of Commerce, Bureau of Economic Analysis, Survey of Current Business, August 2008, Table 2A. 2005 forward—U.S. Department of Commerce, Bureau of Economic Analysis, BEA News Release, December 23, 2008, Table 3, which is available at Web site http://www.bea.gov/bea/newsrel/gdpnewsrelease.htm.

Notes: 
See "Primary Energy Consumption" and "Real Dollars" in Glossary.
Totals may not equal sum of components due to independent rounding.
Geographic coverage is the 50 States and the District of

Web Page: http://www.eia.doe.gov/emeu/mer/overview.html.

Figure 1.8 Motor Vehicle Fuel Rates, 1973-2007

(Miles per Gallon)



<sup>a</sup>Motorcycles are included through 1989.

Web Page: http://www.eia.doe.gov/emeu/mer/overview.html.

Source: Table 1.8.

Table 1.8 Motor Vehicle Mileage, Fuel Consumption, and Fuel Rates

|       | ı                                    | Passenger Cars                                  | a                                     |                                      | ns, Pickup Truc<br>Sport Utility Veh            |                                       |                                      | Trucks <sup>c</sup>                             |                                       | All Motor Vehicles <sup>d</sup>      |                                                 |                                       |  |
|-------|--------------------------------------|------------------------