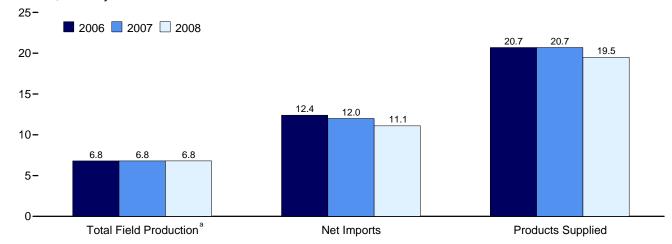

nce there is no generally accepted practice for measuring those thermal conversion rates. In addition to conversion losses, other losses include power plant use of electricity, transmission and distribution of electricity from power plants to enduse consumers (also called "line losses"), and unaccounted for electricity. Total losses are allocated to the end-use sectors in proportion to each sector's share of total electricity sales. Overall, approximately 67 percent of total energy input is lost in conversion; of electricity generated, approximately 5 percent is lost in plant use and 9 percent is lost in transmission and distribution.

# Petroleum



Oil pumping unit and drilling rig, Texas. Source: U.S. Department of Energy.

**Petroleum Overview** Figure 3.1 (Million Barrels per Day)





# 25-20-**Products Supplied** 15-

Overview, 1973-2008



1990

1995

2000

2005

# Crude Oil<sup>b</sup> Field Production, 1973-2008

1985

1980

1975



<sup>&</sup>lt;sup>a</sup>Crude oil, including lease condensate, and natural gas plant liquids field production.

# Total Field Production, 1973-2008



# Total Field Production<sup>a</sup>, Monthly



Note: Because vertical scales differ, graphs should not be compared. Web Page: http://www.eia.doe.gov/emeu/mer/petro.html.

Source: Table 3.1.

<sup>&</sup>lt;sup>b</sup>Includes lease condensate.

<sup>&</sup>lt;sup>c</sup>United States excluding Alaska and Hawaii.

**Table 3.1 Petroleum Overview** 

|                              |                           | Fie                    | eld Produc          | tion <sup>a</sup>           |