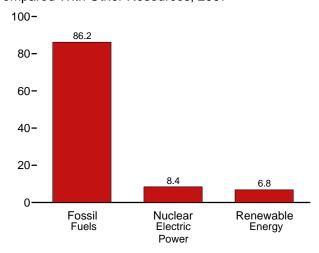

see *Monthly Energy Review*, Table 7.4b).

2008: Calculated by EIA as the quantity of natural gas receipts by electric utilities and independent power producers reported on Form EIA-923, "Power Plant Operations Report," divided by the quantity of natural gas consumed by the electric power sector (see *Monthly Energy Review*, Table 7.4b).

# Renewable Energy



Grand Coulee Dam, Washington State. Source: U.S. Bureau of Reclamation.

Figure 10.1 Renewable Energy Consumption (Quadrillion Btu)

Total and Major Sources, 1973-2007



Compared With Other Resources, 1973-2007

Bio-

fuels<sup>b</sup>

Waste<sup>b</sup>

Hydro-

electric

Powera

Wood<sup>b</sup>



0.4

Geo-

thermal<sup>b</sup>

Wind<sup>b</sup>

Solar/

 $PV^b$ 

#### Compared With Other Resources, 2007

Residential Commercial



Industrial Transportation

<sup>a</sup>Conventional hydroelectric power. <sup>b</sup>See Table 10.1 for definition. °Geothermal, solar/PV, and wind.

Web Page: http://www.eia.doe.gov/emeu/mer/renew.html. Sources: Tables 1.3, 10.1, and 10.2a-c.

Table 10.1 Renewable Energy Production and Consumption by Source

(Trillion Btu)

|                                            |                            | Production              | a                                     |                                          |                              |                           |                          | Consumpti               | on                 |                            |                         |                          |
|--------------------------------------------|-------------------------