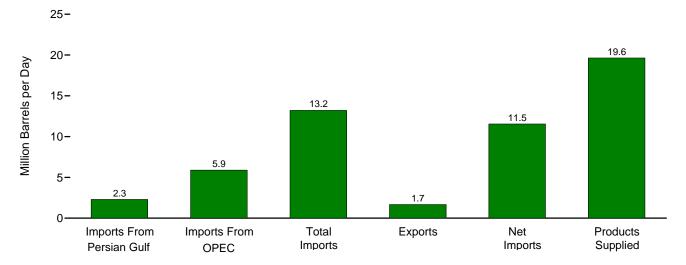

# **Tables**

|         |    |                                                                      | Page |
|---------|----|----------------------------------------------------------------------|------|
| Section | 1. | Energy Overview                                                      |      |
| 1.1     |    | Primary Energy Overview                                              |      |
| 1.2     |    | Primary Energy Production by Source                                  | 5    |
| 1.3     |    | Primary Energy Consumption by Source                                 | 7    |
| 1.4a    |    | Primary Energy Imports by Source.                                    |      |
| 1.4b    |    | Primary Energy Exports by Source and Total Net Imports               | 11   |
| 1.5     |    | Merchandise Trade Value                                              | 13   |
| 1.6     |    | Cost of Fuels to End Users in Real (1982-1984) Dollars               | 15   |
| 1.7     |    | Primary Energy Consumption per Real Dollar of Gross Domestic Product | 16   |
| 1.8     |    | Motor Vehicle Mileage, Fuel Consumption, and Fuel Rates              | 17   |
| 1.9     |    | Heating Degree-Days by Census Division                               | 18   |
| 1.10    |    | Cooling Degree-Days by Census Division.                              | 19   |
| Section | 2  | Energy Consumption by Sector                                         |      |
| 2.1     | 4. | Energy Consumption by Sector                                         | 23   |
| 2.1     |    | Residential Sector Energy Consumption.                               |      |
| 2.3     |    | Commercial Sector Energy Consumption.                                |      |
| 2.3     |    | Industrial Sector Energy Consumption.                                |      |
| 2.4     |    | Transportation Sector Energy Consumption.                            |      |
| 2.5     |    | Electric Power Sector Energy Consumption.                            |      |
| 2.0     |    | Electric Fower Sector Energy Consumption.                            | 33   |
| Section | 3. | Petroleum                                                            |      |
| 3.1     |    | Petroleum Overview                                                   | 37   |
| 3.2     |    | Refinery and Blender Net Inputs and Net Production                   | 39   |
| 3.3     |    | Petroleum Trade                                                      |      |
|         |    | 3.3a Overview                                                        | 41   |
|         |    | 3.3b Imports and Exports by Type                                     |      |
|         |    | 3.3c Imports From OPEC Countries                                     |      |
|         |    | 3.3d Imports From Non-OPEC Countries                                 |      |
| 3.4     |    | Petroleum Stocks                                                     |      |
| 3.5     |    | Petroleum Products Supplied by Type                                  | 49   |
| 3.6     |    | Heat Content of Petroleum Products Supplied by Type                  |      |
| 3.7     |    | Petroleum Consumption                                                |      |
|         |    | 3.7a Residential and Commercial Sectors.                             | 53   |
|         |    | 3.7b Industrial Sector.                                              | 54   |
|         |    | 3.7c Transportation and Electric Power Sectors                       |      |
| 3.8     |    | Heat Content of Petroleum Consumption                                |      |
|         |    | 3.8a Residential and Commercial Sectors.                             | 57   |
|         |    | 3.8b Industrial Sector.                                              |      |
|         |    | 3.8c Transportation and Electric Power Sectors                       |      |
|         |    |                                                                      |      |
| Section | 4. | Natural Gas                                                          |      |
| 4.1     |    | Natural Gas Overview                                                 |      |
| 4.2     |    | Natural Gas Trade by Country                                         |      |
| 4.3     |    | Natural Gas Consumption by Sector.                                   |      |
| 4.4     |    | Natural Gas in Underground Storage                                   | 70   |
| Section | 5. | Crude Oil and Natural Gas Resource Development                       |      |
| 5.1     |    | Crude Oil and Natural Gas Drilling Activity Measurements             | 75   |
| 5.2     |    | Crude Oil and Natural Gas Exploratory and Development Wells          |      |
| 5.3     |    | Maximum U.S. Active Seismic Crew Counts.                             |      |