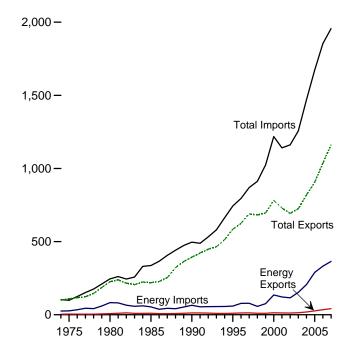

# **Tables**

|         |    |                                                                      | Page |
|---------|----|----------------------------------------------------------------------|------|
| Section | 1. | Energy Overview                                                      |      |
| 1.1     |    | Primary Energy Overview                                              |      |
| 1.2     |    | Primary Energy Production by Source                                  | 5    |
| 1.3     |    | Primary Energy Consumption by Source                                 | 7    |
| 1.4a    |    | Primary Energy Imports by Source.                                    |      |
| 1.4b    |    | Primary Energy Exports by Source and Total Net Imports               | 11   |
| 1.5     |    | Merchandise Trade Value                                              | 13   |
| 1.6     |    | Cost of Fuels to End Users in Real (1982-1984) Dollars               | 15   |
| 1.7     |    | Primary Energy Consumption per Real Dollar of Gross Domestic Product | 16   |
| 1.8     |    | Motor Vehicle Mileage, Fuel Consumption, and Fuel Rates              | 17   |
| 1.9     |    | Heating Degree-Days by Census Division                               | 18   |
| 1.10    |    | Cooling Degree-Days by Census Division.                              | 19   |
| Section | 2  | Energy Consumption by Sector                                         |      |
| 2.1     | 4. | Energy Consumption by Sector                                         | 23   |
| 2.1     |    | Residential Sector Energy Consumption.                               |      |
| 2.3     |    | Commercial Sector Energy Consumption.                                |      |
| 2.3     |    | Industrial Sector Energy Consumption.                                |      |
| 2.4     |    | Transportation Sector Energy Consumption.                            |      |
| 2.5     |    | Electric Power Sector Energy Consumption.                            |      |
| 2.0     |    | Electric Fower Sector Energy Consumption.                            | 33   |
| Section | 3. | Petroleum                                                            |      |
| 3.1     |    | Petroleum Overview                                                   | 37   |
| 3.2     |    | Refinery and Blender Net Inputs and Net Production                   | 39   |
| 3.3     |    | Petroleum Trade                                                      |      |
|         |    | 3.3a Overview                                                        | 41   |
|         |    | 3.3b Imports and Exports by Type                                     |      |
|         |    | 3.3c Imports From OPEC Countries                                     |      |
|         |    | 3.3d Imports From Non-OPEC Countries                                 |      |
| 3.4     |    | Petroleum Stocks                                                     |      |
| 3.5     |    | Petroleum Products Supplied by Type                                  | 49   |
| 3.6     |    | Heat Content of Petroleum Products Supplied by Type                  |      |
| 3.7     |    | Petroleum Consumption                                                |      |
|         |    | 3.7a Residential and Commercial Sectors.                             | 53   |
|         |    | 3.7b Industrial Sector.                                              | 54   |
|         |    | 3.7c Transportation and Electric Power Sectors                       |      |
| 3.8     |    | Heat Content of Petroleum Consumption                                |      |
|         |    | 3.8a Residential and Commercial Sectors.                             | 57   |
|         |    | 3.8b Industrial Sector.                                              |      |
|         |    | 3.8c Transportation and Electric Power Sectors                       |      |
|         |    |                                                                      |      |
| Section | 4. | Natural Gas                                                          |      |
| 4.1     |    | Natural Gas Overview                                                 |      |
| 4.2     |    | Natural Gas Trade by Country                                         |      |
| 4.3     |    | Natural Gas Consumption by Sector.                                   |      |
| 4.4     |    | Natural Gas in Underground Storage                                   | 70   |
| Section | 5. | Crude Oil and Natural Gas Resource Development                       |      |
| 5.1     |    | Crude Oil and Natural Gas Drilling Activity Measurements             | 75   |
| 5.2     |    | Crude Oil and Natural Gas Exploratory and Development Wells          |      |
| 5.3     |    | Maximum U.S. Active Seismic Crew Counts.                             |      |