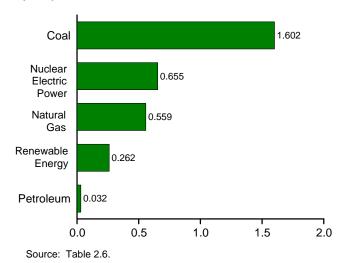

other energy service providers.

Total losses are calculated as the primary energy consumed by the electric

Total losses are calculated as the primary energy consumed by the electric power sector minus the energy content of electricity retail sales. Total losses are allocated to the end-use sectors in proportion to each sector's share of total

 $<sup>^{\</sup>rm g}$  Beginning in 1978, the small amounts of coal consumed for transportation are reported as industrial sector consumption.

Geographic coverage is the 50 States and the District of Columbia.

Web Page: See http://www.eia.doe.gov/emeu/mer/consump.html for all available data beginning in 1973.

Figure 2.6 Electric Power Sector Energy Consumption (Quadrillion Btu)









Total, January-October



By Major Sources, October 2008



Note: Because vertical scales differ, graphs should not be compared. Web Page: http://www.eia.doe.gov/emeu/mer/consump.html.

**Table 2.6 Electric Power Sector Energy Consumption** 

(Trillion Btu)

|                                            |        |                             |                  |                        |                              | Prima                                    | ry Consum        | ptiona          |                        |              |                     |                                    |                        |
|--------------------------------------------|--------|-----------------------------|------------------|------------------------|------------------------------|------------------------------------------|------------------|------------