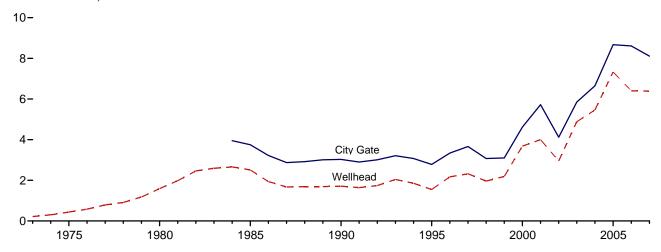

l, and liquefied petroleum gases. For 1973-1989, data do not include

petroleum coke.

<sup>e</sup> Natural gas, plus a small amount of supplemental gaseous fuels. For 1973-2000, data also include a small amount of blast furnace gas and other gases

derived from fossil fuels.

f Weighted average of costs shown under "Coal," "Petroleum," and "Natural

Gas."

g Through 2001, data are for electric utilities only. Beginning in 2002, data also include independent power producers, and electric generating plants in the commercial and industrial sectors. See Note 8, "Costs of Fossil-Fuel Receipts at Electric Generating Plants," at end of section for plant coverage.

NA=Not available.

Figure 9.4 Natural Gas Prices

(Nominal Dollars<sup>a</sup> per Thousand Cubic Feet)

Selected Prices, 1973-2007



## Consuming Sectors, 1973-2007



## Consuming Sectors, Monthly



<sup>&</sup>lt;sup>a</sup> See "Nominal Dollars" in Glossary.

<sup>b</sup>Includes taxes.

Note: • Because vertical scales differ, graphs should not be compared. Web Page: http://www.eia.doe.gov/emeu/mer/prices.html.

25-

**Table 9.11 Natural Gas Prices** 

(Nominal Dollarsa per Thousand Cubic Feet)

|                       |                   |                       |                    |                                   |                    | Consuming                         | Sectors <sup>b</sup> |                                   |                     |                                   |
|-----------------------|-------------------|-----------------------|--------------------|-----------------------------------