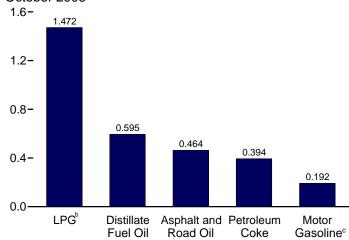

# **Tables**

|              |     | Page                                                                                  |
|--------------|-----|---------------------------------------------------------------------------------------|
| Section      | 6   | Coal                                                                                  |
| 6.1          | υ.  | Coal Overview                                                                         |
| 6.2          |     | Coal Consumption by Sector. 82                                                        |
| 6.3          |     | Coal Stocks by Sector                                                                 |
|              |     |                                                                                       |
| Section      | 7.  | Electricity                                                                           |
| 7.1          |     | Electricity Overview                                                                  |
| 7.2          |     | Electricity Net Generation                                                            |
|              |     | 7.2a Total (All Sectors)                                                              |
|              |     | 7.2bElectric Power Sector.947.2cCommercial and Industrial Sectors.95                  |
| 7.2          |     | 7.2c Commercial and Industrial Sectors                                                |
| 7.3          |     | 7.3a Total (All Sectors)                                                              |
|              |     | 7.3a Total (All Sectors)                                                              |
|              |     | 7.3c Commercial and Industrial Sectors (Selected Fuels). 99                           |
| 7.4          |     | Consumption of Combustible Fuels for Electricity Generation and Useful Thermal Output |
| 7.4          |     | 7.4a Total (All Sectors)                                                              |
|              |     | 7.4b Electric Power Sector. 102                                                       |
|              |     | 7.4c Commercial and Industrial Sectors (Selected Fuels)                               |
| 7.5          |     | Stocks of Coal and Petroleum: Electric Power Sector                                   |
| 7.6          |     | Electricity End Use                                                                   |
| Section      | 8.  | Nuclear Energy                                                                        |
| 8.1          |     | Nuclear Energy Overview                                                               |
| Section      | 0   | Energy Prices                                                                         |
| 9.1          | 9.  | Crude Oil Price Summary                                                               |
| 9.2          |     | F.O.B. Costs of Crude Oil Imports From Selected Countries                             |
| 9.3          |     | Landed Costs of Crude Oil Imports From Selected Countries                             |
| 9.4          |     | Motor Gasoline Retail Prices, U.S. City Average                                       |
| 9.5          |     | Refiner Prices of Residual Fuel Oil                                                   |
| 9.6          |     | Refiner Prices of Petroleum Products for Resale. 122                                  |
| 9.7          |     | Refiner Prices of Petroleum Products to End Users                                     |
| 9.8          |     | No. 2 Distillate Prices to Residences                                                 |
|              |     | 9.8a Northeastern States                                                              |
|              |     | 9.8b Selected South Atlantic and Midwestern States                                    |
|              |     | 9.8c Selected Western States and U.S. Average                                         |
| 9.9          |     | Average Retail Prices of Electricity                                                  |
| 9.10         |     | Cost of Fossil-Fuel Receipts at Electric Generating Plants                            |
| 9.11         |     | Natural Gas Prices                                                                    |
| Castian      | 10  | Denove ble Energy                                                                     |
| Section 10.1 | 10. | Renewable Energy Renewable Energy Production and Consumption by Source                |
| 10.1         |     | Renewable Energy Consumption                                                          |
| 10.2         |     | 10.2a Residential and Commercial Sectors                                              |
|              |     | 10.2a Residential and Commercial Sectors                                              |
|              |     | 10.2c Electric Power Sector                                                           |
| 10.3         |     | Fuel Ethanol Overview. 141                                                            |
| 10.3         |     | Biodiesel Overview                                                                    |
|              |     |                                                                                       |