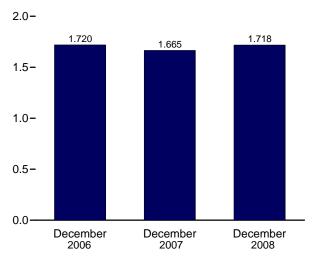

es: • See "Organization of the Petroleum Exporting Countries (OPEC)" in Glossary for membership. Petroleum imports not classified as "OPEC" on Table 3.3c are included on this table. • The country of origin for petroleum products may not be the country of origin for the crude oil from which the products were produced. For example, refined products imported from West European refining areas may have been produced from Middle East crude oil. • Includes imports for the Strategic Petroleum Reserve, which began in October 1977. • Totals may not equal sum of components due to independent rounding. • U.S. geographic

Figure 3.4 Petroleum Stocks

(Billion Barrels, Except as Noted)



# Overview, Monthly



2007

Total Stocks (Crude Oil and Petroleum Products)

1990

1995

2000

2005

1985



2006





# Selected Products

1975

1980



<sup>&</sup>lt;sup>a</sup> Includes propylene.

Notes: • SPR= Strategic Petroleum Reserve.

Web Page: http://www.eia.doe.gov/emeu/mer/petro.html. Source: Table 3.4.

Because vertical scales differ, graphs should not be compared.

Table 3.4 Petroleum Stocks

(Million Barrels)

|      |           |                       | Crude Oila               |                           | Distillat                             | 1-4                      | LPC                    | <b>3</b> b                        |                                  | Danishur!                         |                        |                           |
|------|-----------|-----------------------|--------------------------|---------------------------|---------------------------------