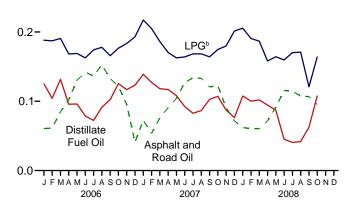

cts Supplied and Petroleum Consumption," at end of section. • Totals may not equal sum of components due to independent rounding. · Geographic coverage is the 50 States and the District of Columbia.

Web Page: See http://www.eia.doe.gov/emeu/mer/petro.html for all available data beginning in 1973.

Sources: See end of section.

**Heat Content of Petroleum Consumption by Sector, Selected Products** Figure 3.8 (Quadrillion Btu)



Residential and Commercial Sectors<sup>a</sup>, 1973-2007

Industrial Sector<sup>a</sup>, 1973-2007



Transportation Sector, 1973-2007





<sup>&</sup>lt;sup>a</sup> Includes combined-heat-and-power plants and a small number of electricity-only plants.

Residential and Commercial Sectors<sup>a</sup>, Monthly 0.20-



Industrial Sector<sup>a</sup>, Monthly

0.3-



Transportation Sector, Monthly 1.8-





Note: Because vertical scales differ, graphs should not be compared. Web Page: http://www.eia.doe.gov/emeu/mer/petro.html.

Sources: Tables 3.8a-3.8c.

20-

<sup>&</sup>lt;sup>b</sup> Liquefied petroleum gases.

<sup>&</sup>lt;sup>c</sup> Beginning in 1993, includes ethanol blended into motor gasoline.

Table 3.8a Heat Content of Petroleum Consumption: Residential and Commercial **Sectors** (Trillion Btu)

|                     |                        | Resident | ial Sector                      |       | Commercial Sector <sup>a</sup> |          |                                 |                                |                   |                      |       |  |  |  |
|---------------------|------------------------|----------|---------------