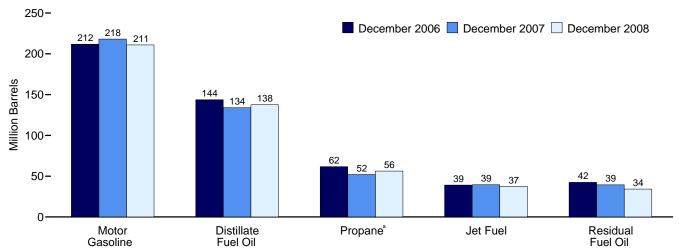

eum Exporting Countries (OPEC)" in Glossary for membership. Petroleum imports not classified as "OPEC" on Table 3.3c are included on this table. • The country of origin for petroleum products may not be the country of origin for the crude oil from which the products were produced. For example, refined products imported from West European refining areas may have been produced from Middle East crude oil. • Includes imports for the Strategic Petroleum Reserve, which began in October 1977. • Totals may not equal sum of components due to independent rounding. • U.S. geographic

Figure 3.4 Petroleum Stocks

(Billion Barrels, Except as Noted)



# Overview, Monthly



2007

Total Stocks (Crude Oil and Petroleum Products)

1990

1995

2000

2005

1985



2006





# Selected Products

1975

1980



<sup>&</sup>lt;sup>a</sup> Includes propylene.

Notes: • SPR= Strategic Petroleum Reserve.

Web Page: http://www.eia.doe.gov/emeu/mer/petro.html. Source: Table 3.4.

Because vertical scales differ, graphs should not be compared.

Table 3.4 Petroleum Stocks

(Million Barrels)

|      |           |                       | Crude Oila               |                           | Distillat                             | 1-4                      | LPC                    | <b>3</b> b                        |                                  | Danishur!                         |                        |                           |
|------|-----------|-----------------------|--------------------------|---------------------------|---------------------------------------|--------------------------|---