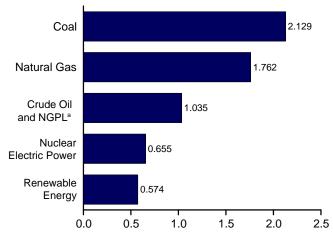

Revised.

Notes: • See "Primary Energy," "Primary Energy Production," and "Primary Energy Consumption," in Glossary. • Totals may not equal sum of components

due to independent rounding.  $\bullet \;$  Geographic coverage is the 50 States and the District of Columbia.

Web Page: See http://www.eia.doe.gov/emeu/mer/overview.html for all available data beginning in 1973.

Sources: • Production: Table 1.2. • Imports: Table 1.4a. • Exports: Table 1.4b. • Consumption: Table 1.3.

Figure 1.2 Primary Energy Production (Quadrillion Btu)



#### By Source, 1973-2007



Total, January-October



<sup>a</sup> Natural gas plant liquids.

Note: Because vertical scales differ, graphs should not be compared.

Total, Monthly

8-



4-

2-



#### By Source, Monthly

2.5-



#### By Source, October 2008



Web Page: http://www.eia.doe.gov/emeu/mer/overview.html Source: Table 1.2.

Table 1.2 Primary Energy Production by Source

(Quadrillion Btu)

|                                            |                  | F                       | ossil Fuels               |                |                  |                              |                                          |                 | Renewabl     | e Energy <sup>a</sup> |                |                |                  |
|--------------------------------------------|------------------|-------------------------|---------------------------|----------------|------------------|------------------------------|------------------------------------------|-----------------|--------------|-----------------------|----------------|-------------