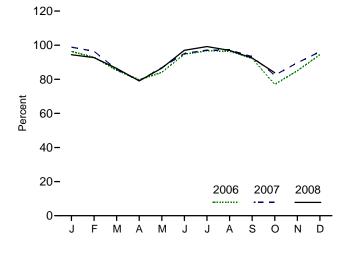

and 2008, the 2006 annual share is used.

**Discontinued Retail Sales Series Commercial (Old)** and Other (Old) 1973–2002: See sources for "Residential" and "Industrial."

# **Nuclear Energy**



Site of Shippingport atomic power station, the first commercial nuclear power plant in the United States (rectangular reactor building and foreground); background, Beaver Valley 1 and 2 nuclear power plants and Bruce Mansfield coal-fired power plant (southwestern Pennsylvania). Source: U.S. Department of Energy.

Figure 8.1 Nuclear Energy Overview

Operable Units, End of Year, 1973-2007



Electricity Net Generation, 1973-2007

5
4STOOTHEN OF THE PROPERTY OF THE PROPERT

Nuclear Share of Electricity Net Generation, 1973-2007



**Nuclear Electricity Net Generation** 



Capacity Factor, Monthly



Web Page: http://www.eia.doe.gov/emeu/mer/nuclear.html. Sources: Tables 7.1 and 8.1.

**Table 8.1 Nuclear Energy Overview** 

|                    | Total<br>Operable<br>Units <sup>a,b</sup> | Net Summer<br>Capacity of<br>Operable Units <sup>b,c</sup> | Nuclear Electricity<br>Net Generation | Nuclear Share<br>of Electricity<br>Net Generation | Capacity Factor |
|--------------------|-------------------------------------------|------------------------------------------------------------|---------------------------------------|---------------------------------------------------|-----------------|
|                    | Number                                    | Million Kilowatts                                          | Million Kilowatthours                 | Per