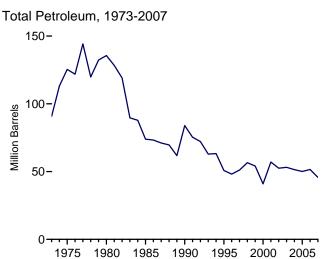

A, Form EIA-923, "Power Plant Operations Report.

plants.

b Industrial combined-heat-and-power (CHP) and industrial electricity-only

plants.

<sup>c</sup> Anthracite, bituminous coal, subbituminous coal, lignite, waste coal, and coal

synfuel.

d Distillate fuel oil, residual fuel oil, petroleum coke, jet fuel, kerosene, other petroleum, and waste oil.

Municipal solid waste from biogenic sources, landfill gas, sludge waste, agricultural byproducts, and other biomass. Through 2000, also includes non-renewable waste (municipal solid waste from non-biogenic sources, and tire-derived fuels).

g Blast furnace gas, propane gas, and other manufactured and waste gases derived from fossil fuels.

h Wood and wood-derived fuels.

Figure 7.5 Stocks of Coal and Petroleum: Electric Power Sector













Petroleum by Major Type, End of Month



<sup>a</sup>Converted from short tons to barrels by multiplying by five. Note: Because vertical scales differ, graphs should not be compared. Web Page: http://www.eia.doe.gov/emeu/mer/elect.html. Sources: Tables 7.5, A1, and A5 (column 6).

Table 7.5 Stocks of Coal and Petroleum: Electric Power Sector

|                       |                     |                      |                                | Petroleum                  |                             |                  |
|-----------------------|---------------------|----------------------|--------------------------------|----------------------------|-----------------------------|------------------|
|                       | Coal <sup>a</sup>   | Distillate Fuel Oilb | Residual Fue