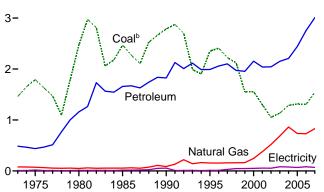

# **Tables**

|         |    |                                                                      | Page |
|---------|----|----------------------------------------------------------------------|------|
| Section | 1. | Energy Overview                                                      |      |
| 1.1     |    | Primary Energy Overview                                              |      |
| 1.2     |    | Primary Energy Production by Source                                  | 5    |
| 1.3     |    | Primary Energy Consumption by Source                                 | 7    |
| 1.4a    |    | Primary Energy Imports by Source.                                    |      |
| 1.4b    |    | Primary Energy Exports by Source and Total Net Imports               | 11   |
| 1.5     |    | Merchandise Trade Value                                              | 13   |
| 1.6     |    | Cost of Fuels to End Users in Real (1982-1984) Dollars               | 15   |
| 1.7     |    | Primary Energy Consumption per Real Dollar of Gross Domestic Product | 16   |
| 1.8     |    | Motor Vehicle Mileage, Fuel Consumption, and Fuel Rates              | 17   |
| 1.9     |    | Heating Degree-Days by Census Division                               | 18   |
| 1.10    |    | Cooling Degree-Days by Census Division.                              | 19   |
| Section | 2  | Energy Consumption by Sector                                         |      |
| 2.1     | 4. | Energy Consumption by Sector                                         | 23   |
| 2.1     |    | Residential Sector Energy Consumption.                               |      |
| 2.3     |    | Commercial Sector Energy Consumption.                                |      |
| 2.3     |    | Industrial Sector Energy Consumption.                                |      |
| 2.4     |    | Transportation Sector Energy Consumption.                            |      |
| 2.5     |    | Electric Power Sector Energy Consumption.                            |      |
| 2.0     |    | Electric Fower Sector Energy Consumption.                            | 33   |
| Section | 3. | Petroleum                                                            |      |
| 3.1     |    | Petroleum Overview                                                   | 37   |
| 3.2     |    | Refinery and Blender Net Inputs and Net Production                   | 39   |
| 3.3     |    | Petroleum Trade                                                      |      |
|         |    | 3.3a Overview                                                        | 41   |
|         |    | 3.3b Imports and Exports by Type                                     |      |
|         |    | 3.3c Imports From OPEC Countries                                     |      |
|         |    | 3.3d Imports From Non-OPEC Countries                                 |      |
| 3.4     |    | Petroleum Stocks                                                     |      |
| 3.5     |    | Petroleum Products Supplied by Type                                  | 49   |
| 3.6     |    | Heat Content of Petroleum Products Supplied by Type                  |      |
| 3.7     |    | Petroleum Consumption                                                |      |
|         |    | 3.7a Residential and Commercial Sectors.                             | 53   |
|         |    | 3.7b Industrial Sector.                                              | 54   |
|         |    | 3.7c Transportation and Electric Power Sectors                       |      |
| 3.8     |    | Heat Content of Petroleum Consumption                                |      |
|         |    | 3.8a Residential and Commercial Sectors.                             | 57   |
|         |    | 3.8b Industrial Sector.                                              |      |
|         |    | 3.8c Transportation and Electric Power Sectors                       |      |
|         |    |                                                                      |      |
| Section | 4. | Natural Gas                                                          |      |
| 4.1     |    | Natural Gas Overview                                                 |      |
| 4.2     |    | Natural Gas Trade by Country                                         |      |
| 4.3     |    | Natural Gas Consumption by Sector.                                   |      |
| 4.4     |    | Natural Gas in Underground Storage                                   | 70   |
| Section | 5. | Crude Oil and Natural Gas Resource Development                       |      |
| 5.1     |    | Crude Oil and Natural Gas Drilling Activity Measurements             | 75   |
| 5.2     |    | Crude Oil and Natural Gas Exploratory and Development Wells          |      |
| 5.3     |    | Maximum U.S. Active Seismic Crew Counts.                             |      |