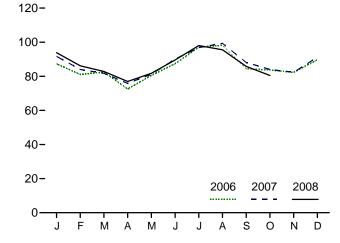

n Administration (EIA) estimates produced by statistically imputing well counts and footage based on the partial data available from the API. These estimates are subject to continuous revision as new data, some of which pertain to earlier months and years, become available. Additional information about the EIA estimation methodology may be found in "Estimating Well Completions," a feature article published in the March 1985 MER.

# Coal



Coal yard, Curtis Bay, Maryland. Source: U.S. Department of Energy.

Figure 6.1 Coal (Million Short Tons)







#### Stocks, End of Year, 1973-2007



Note: Because vertical scales differ, graphs should not be compared. Web Page: http://www.eia.doe.gov/emeu/mer/coal.html. Sources: Tables 6.1, 6.2, and 6.3.



Electric Power Sector Consumption, Monthly



#### Electric Power Sector Stocks, End of Month



**Table 6.1 Coal Overview** 

(Thousand Short Tons)

|                    |             | Waste<br>Coal         |         | Trade   | _                        | Stock              | Losses and<br>Unaccounted |             |
|--------------------|-------------|-----------------------|---------|---------|--------------------------|--------------------|---------------------------|-------------|
|                    | Productiona | Supplied <sup>b</sup> | Imports | Exports | Net Imports <sup>c</sup> | Changed            | fore                      | Consumption |
| 1973 Total         | 598,568     | NA                    | 127     | 53.587  | -53.460                  | (f)                | <sup>f</sup> -17.476      | 562,584     |
| 1975 Tot