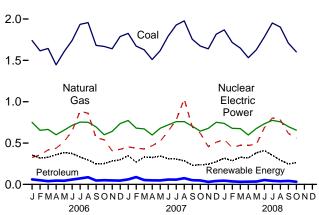

mers reported by electric utilities and, beginning in 1996, other energy service providers.

Total losses are calculated as the primary energy consumed by the electric

Total losses are calculated as the primary energy consumed by the electric power sector minus the energy content of electricity retail sales. Total losses are allocated to the end-use sectors in proportion to each sector's share of total

 $<sup>^{\</sup>rm g}$  Beginning in 1978, the small amounts of coal consumed for transportation are reported as industrial sector consumption.

Geographic coverage is the 50 States and the District of Columbia.

Web Page: See http://www.eia.doe.gov/emeu/mer/consump.html for all available data beginning in 1973.

Figure 2.6 Electric Power Sector Energy Consumption (Quadrillion Btu)









Total, January-October



By Major Sources, October 2008



Note: Because vertical scales differ, graphs should not be compared. Web Page: http://www.eia.doe.gov/emeu/mer/consump.html.

**Table 2.6 Electric Power Sector Energy Consumption** 

(Trillion Btu)

|                                            |        |                             |                  |                        |                              | Prima                                    | ry Consum        | ptiona          |                        |              |                     |                                    |                        |
|--------------------------------------------|--------|-----------------------------|------------------|------------------------|------------------------------|--------------