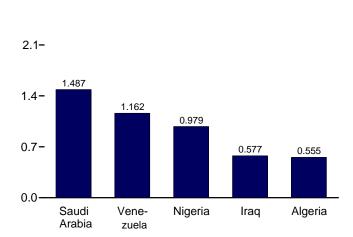

# **Tables**

|         |                                                                                         | Page  |
|---------|-----------------------------------------------------------------------------------------|-------|
| Section | 11. International Petroleum                                                             |       |
| 11.1    | World Crude Oil Production                                                              |       |
|         | 11.1a OPEC Members                                                                      | 148   |
|         | 11.1b Persian Gulf Nations, Non-OPEC, and World                                         | . 149 |
| 11.2    | Petroleum Consumption in OECD Countries                                                 | . 151 |
| 11.3    | Petroleum Stocks in OECD Countries.                                                     |       |
| Append  | ix A. British Thermal Unit Conversion Factors                                           |       |
| A1.     | Approximate Heat Content of Petroleum Products                                          | 155   |
| A2.     | Approximate Heat Content of Petroleum Production, Imports, and Exports                  | 156   |
| A3.     | Approximate Heat Content of Petroleum Consumption and Biofuels Production               | . 157 |
| A4.     | Approximate Heat Content of Natural Gas                                                 | 158   |
| A5.     | Approximate Heat Content of Coal and Coal Coke                                          | 159   |
| A6.     | Approximate Heat Rates for Electricity, and Heat Content of Electricity                 | 160   |
| Append  | ix B. Metric Conversion Factors, Metric Prefixes, and Other Physical Conversion Factors |       |
| B1.     | Metric Conversion Factors                                                               | 166   |
| B2.     | Metric Prefixes                                                                         | 167   |
| В3.     | Other Physical Conversion Factors.                                                      | 167   |