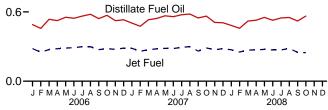

at end of section. • Totals may not equal sum of components due to independent rounding. · Geographic coverage is the 50 States and the District of Columbia.

Web Page: See http://www.eia.doe.gov/emeu/mer/petro.html for all available data beginning in 1973.

Sources: See end of section.

**Heat Content of Petroleum Consumption by Sector, Selected Products** Figure 3.8 (Quadrillion Btu)



Residential and Commercial Sectors<sup>a</sup>, 1973-2007

Industrial Sector<sup>a</sup>, 1973-2007



Transportation Sector, 1973-2007





<sup>&</sup>lt;sup>a</sup> Includes combined-heat-and-power plants and a small number of electricity-only plants.

Residential and Commercial Sectors<sup>a</sup>, Monthly 0.20-



Industrial Sector<sup>a</sup>, Monthly

0.3-



Transportation Sector, Monthly 1.8-





Note: Because vertical scales differ, graphs should not be compared. Web Page: http://www.eia.doe.gov/emeu/mer/petro.html.

Sources: Tables 3.8a-3.8c.

20-

<sup>&</sup>lt;sup>b</sup> Liquefied petroleum gases.

<sup>&</sup>lt;sup>c</sup> Beginning in 1993, includes ethanol blended into motor gasoline.

Table 3.8a Heat Content of Petroleum Consumption: Residential and Commercial **Sectors** (Trillion Btu)

|                     |                        | Resident | ial Sector                      |       | Commercial Sector <sup>a</sup> |          |                                 |                                |                   |                      |       |  |  |  |
|---------------------|------------------------|----------|---------------------------------|-------|--------------