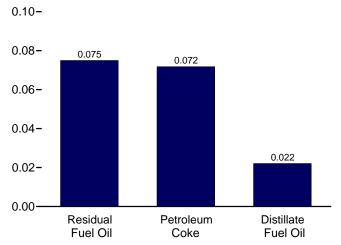

# **Tables**

|              |     | Page                                                                                  |
|--------------|-----|---------------------------------------------------------------------------------------|
| Section      | 6   | Coal                                                                                  |
| 6.1          | υ.  | Coal Overview                                                                         |
| 6.2          |     | Coal Consumption by Sector. 82                                                        |
| 6.3          |     | Coal Stocks by Sector                                                                 |
|              |     |                                                                                       |
| Section      | 7.  | Electricity                                                                           |
| 7.1          |     | Electricity Overview                                                                  |
| 7.2          |     | Electricity Net Generation                                                            |
|              |     | 7.2a Total (All Sectors)                                                              |
|              |     | 7.2bElectric Power Sector.947.2cCommercial and Industrial Sectors.95                  |
| 7.2          |     | 7.2c Commercial and Industrial Sectors                                                |
| 7.3          |     | 7.3a Total (All Sectors)                                                              |
|              |     | 7.3a Total (All Sectors)                                                              |
|              |     | 7.3c Commercial and Industrial Sectors (Selected Fuels). 99                           |
| 7.4          |     | Consumption of Combustible Fuels for Electricity Generation and Useful Thermal Output |
| 7.4          |     | 7.4a Total (All Sectors)                                                              |
|              |     | 7.4b Electric Power Sector. 102                                                       |
|              |     | 7.4c Commercial and Industrial Sectors (Selected Fuels)                               |
| 7.5          |     | Stocks of Coal and Petroleum: Electric Power Sector                                   |
| 7.6          |     | Electricity End Use                                                                   |
| Section      | 8.  | Nuclear Energy                                                                        |
| 8.1          |     | Nuclear Energy Overview                                                               |
| Section      | 0   | Energy Prices                                                                         |
| 9.1          | 9.  | Crude Oil Price Summary                                                               |
| 9.2          |     | F.O.B. Costs of Crude Oil Imports From Selected Countries                             |
| 9.3          |     | Landed Costs of Crude Oil Imports From Selected Countries                             |
| 9.4          |     | Motor Gasoline Retail Prices, U.S. City Average                                       |
| 9.5          |     | Refiner Prices of Residual Fuel Oil                                                   |
| 9.6          |     | Refiner Prices of Petroleum Products for Resale. 122                                  |
| 9.7          |     | Refiner Prices of Petroleum Products to End Users                                     |
| 9.8          |     | No. 2 Distillate Prices to Residences                                                 |
|              |     | 9.8a Northeastern States                                                              |
|              |     | 9.8b Selected South Atlantic and Midwestern States                                    |
|              |     | 9.8c Selected Western States and U.S. Average                                         |
| 9.9          |     | Average Retail Prices of Electricity                                                  |
| 9.10         |     | Cost of Fossil-Fuel Receipts at Electric Generating Plants                            |
| 9.11         |     | Natural Gas Prices                                                                    |
| Castian      | 10  | Denove ble Energy                                                                     |
| Section 10.1 | 10. | Renewable Energy Renewable Energy Production and Consumption by Source                |
| 10.1         |     | Renewable Energy Consumption                                                          |
| 10.2         |     | 10.2a Residential and Commercial Sectors                                              |
|              |     | 10.2a Residential and Commercial Sectors                                              |
|              |     | 10.2c Electric Power Sector                                                           |
| 10.3         |     | Fuel Ethanol Overview. 141                                                            |
| 10.3         |     | Biodiesel Overview                                                                    |
|              |     |                                                                                       |