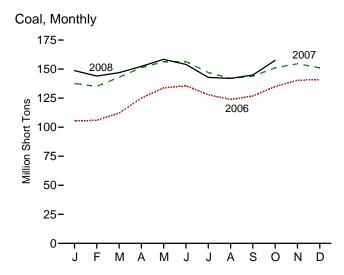

EIA, Form EIA-923, "Power Plant Operations Report.

plants.

b Industrial combined-heat-and-power (CHP) and industrial electricity-only

plants.

<sup>c</sup> Anthracite, bituminous coal, subbituminous coal, lignite, waste coal, and coal

synfuel.

d Distillate fuel oil, residual fuel oil, petroleum coke, jet fuel, kerosene, other petroleum, and waste oil.

Municipal solid waste from biogenic sources, landfill gas, sludge waste, agricultural byproducts, and other biomass. Through 2000, also includes non-renewable waste (municipal solid waste from non-biogenic sources, and tire-derived fuels).

g Blast furnace gas, propane gas, and other manufactured and waste gases derived from fossil fuels.

h Wood and wood-derived fuels.

Figure 7.5 Stocks of Coal and Petroleum: Electric Power Sector













Petroleum by Major Type, End of Month



<sup>a</sup>Converted from short tons to barrels by multiplying by five. Note: Because vertical scales differ, graphs should not be compared. Web Page: http://www.eia.doe.gov/emeu/mer/elect.html. Sources: Tables 7.5, A1, and A5 (column 6).

Table 7.5 Stocks of Coal and Petroleum: Electric Power Sector

|                       |                     |                      |                                | Petroleum                  |                             |                  |
|-----------------------|---------------------|----------------------|--------------------------------|----------------------------|-----------------------------|------------------|
|                       | Coal <sup>a</sup>   | Distillate Fuel Oilb | Residual F