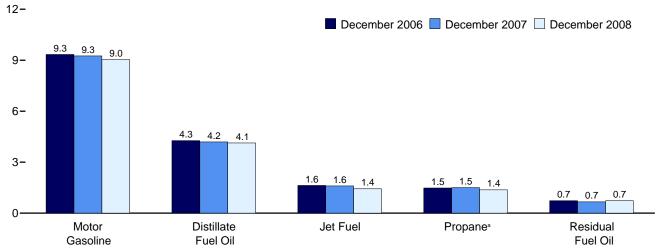

t include stocks that are held in the Northeast Heating Oil Reserve.

h Through 2004, includes kerosene-type and naphtha-type jet fuel. Beginning in 2005, includes kerosene-type jet fuel only; naphtha-type jet fuel is included in "Other."

Includes propylene.

 $<sup>^{\</sup>rm j}$  Includes finished motor gasoline, motor gasoline blending components, and gasohol; excludes oxygenates.

<sup>&</sup>lt;sup>k</sup> Asphalt and road oil, aviation gasoline, aviation gasoline blending components, kerosene, lubricants, pentanes plus, petrochemical feedstocks,

Figure 3.5 Petroleum Products Supplied by Type (Million Barrels per Day)



# Total, January-December



Selected Products, 1973-2008

12-



1990

1995

2000

2005

1985

Selected Products, Monthly





#### Selected Products

1975 1980



<sup>a</sup> Includes propylene.

Notes: • SPR= Strategic Petroleum Reserve.

Because vertical scales differ, graphs should not be compared.

Web Page: http://www.eia.doe.gov/emeu/mer/petro.html. Source: Table 3.5.

Table 3.5 Petroleum Products Supplied by Type

|                      | Asphalt<br>and    | Aviation        | Distillate            | Jet                   | Kero-           | LP                    | G <sup>a</sup>        | Lubri-                   | Motor                         | Petro-<br>leum    | Residual                                                 |                       |                                  |
|----------------------|-------------------|-----------------|-----------------------|-----------------------|-----------------|-----------------------|---------