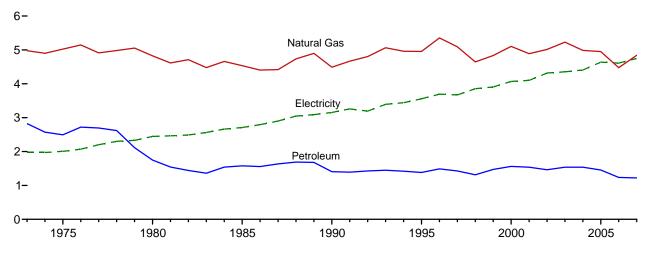

ot equal the sum of the sectoral components due to the use of sector-specific conversion factors for coal and natural gas.

h Primary energy consumption total. See Table 1.3.

R=Revised. (s)=Less than +0.5 trillion Btu and greater than -0.5 trillion Btu.

Notes: • See Note, "Classification of Power Plants Into Energy-Use Sectors," at end of Section 7. • See Note 1, "Energy Consumption Data and Surveys," at end of section. • Totals may not equal sum of components due to independent rounding. • Geographic coverage is the 50 States and the District of Columbia.

Web Page: See http://www.eia.doe.gov/emeu/mer/consump.html for all available

data beginning in 1973.

Sources: Tables 1.3 and 2.2-2.6.

Figure 2.2 Residential Sector Energy Consumption (Quadrillion Btu)

By Major Sources, 1973-2007



By Major Sources, Monthly

1.2-



Total, January-October



By Major Sources, October 2008



Note: Because vertical scales differ, graphs should not be compared. Web Page: http://www.eia.doe.gov/emeu/mer/consump.html.

Source: Table 2.2.

Table 2.2 Residential Sector Energy Consumption

(Trillion Btu)

|                                            |          |                             |                | Prima          | ry Consum       | otiona       |                         |            |                  |                              |                               |                  |
|--------------------------------------------|----------|-----------------------------|----------------|----------------|-----------------|--------------|-------------------------|------------|----