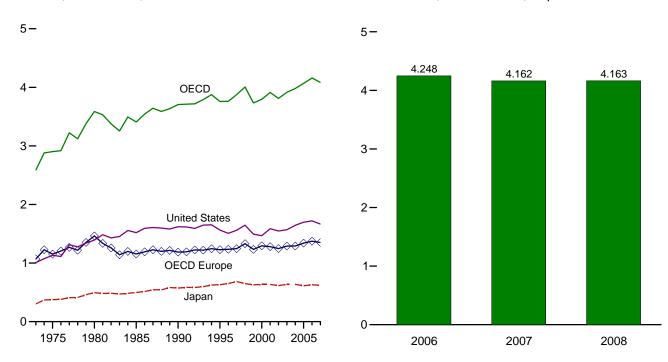

# **Tables**

|         |                                                                                         | Page  |
|---------|-----------------------------------------------------------------------------------------|-------|
| Section | 11. International Petroleum                                                             |       |
| 11.1    | World Crude Oil Production                                                              |       |
|         | 11.1a OPEC Members                                                                      | 148   |
|         | 11.1b Persian Gulf Nations, Non-OPEC, and World                                         | . 149 |
| 11.2    | Petroleum Consumption in OECD Countries                                                 | . 151 |
| 11.3    | Petroleum Stocks in OECD Countries.                                                     |       |
| Append  | ix A. British Thermal Unit Conversion Factors                                           |       |
| A1.     | Approximate Heat Content of Petroleum Products                                          | 155   |
| A2.     | Approximate Heat Content of Petroleum Production, Imports, and Exports                  | 156   |
| A3.     | Approximate Heat Content of Petroleum Consumption and Biofuels Production               | . 157 |
| A4.     | Approximate Heat Content of Natural Gas                                                 | 158   |
| A5.     | Approximate Heat Content of Coal and Coal Coke                                          | 159   |
| A6.     | Approximate Heat Rates for Electricity, and Heat Content of Electricity                 | 160   |
| Append  | ix B. Metric Conversion Factors, Metric Prefixes, and Other Physical Conversion Factors |       |
| B1.     | Metric Conversion Factors                                                               | 166   |
| B2.     | Metric Prefixes                                                                         | 167   |
| В3.     | Other Physical Conversion Factors.                                                      | 167   |