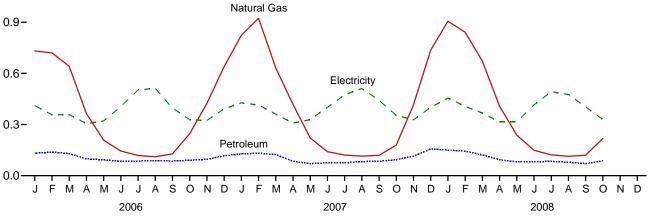

mponents due to the use of sector-specific conversion factors for coal and natural gas.

h Primary energy consumption total. See Table 1.3.

R=Revised. (s)=Less than +0.5 trillion Btu and greater than -0.5 trillion Btu.

Notes: • See Note, "Classification of Power Plants Into Energy-Use Sectors," at end of Section 7. • See Note 1, "Energy Consumption Data and Surveys," at end of section. • Totals may not equal sum of components due to independent rounding. • Geographic coverage is the 50 States and the District of Columbia.

Web Page: See http://www.eia.doe.gov/emeu/mer/consump.html for all available

data beginning in 1973.

Sources: Tables 1.3 and 2.2-2.6.

Figure 2.2 Residential Sector Energy Consumption (Quadrillion Btu)

By Major Sources, 1973-2007



By Major Sources, Monthly

1.2-



Total, January-October



By Major Sources, October 2008



Note: Because vertical scales differ, graphs should not be compared. Web Page: http://www.eia.doe.gov/emeu/mer/consump.html.

Source: Table 2.2.

Table 2.2 Residential Sector Energy Consumption

(Trillion Btu)

|                                            |          |                             |                | Prima          | ry Consum       | otiona       |                         |            |                  |                              |                               |                  |
|--------------------------------------------|----------|-----------------------------|----------------|----------------|-----------------|--------------|-------------------------|------------|------------------|--------------------