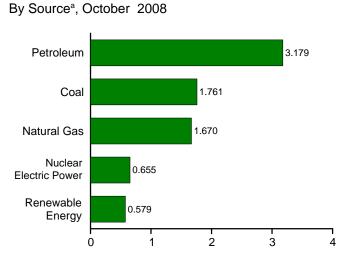

# **Tables**

|         |    |                                                                      | Page |
|---------|----|----------------------------------------------------------------------|------|
| Section | 1. | Energy Overview                                                      |      |
| 1.1     |    | Primary Energy Overview                                              |      |
| 1.2     |    | Primary Energy Production by Source                                  | 5    |
| 1.3     |    | Primary Energy Consumption by Source                                 | 7    |
| 1.4a    |    | Primary Energy Imports by Source.                                    |      |
| 1.4b    |    | Primary Energy Exports by Source and Total Net Imports               | 11   |
| 1.5     |    | Merchandise Trade Value                                              | 13   |
| 1.6     |    | Cost of Fuels to End Users in Real (1982-1984) Dollars               | 15   |
| 1.7     |    | Primary Energy Consumption per Real Dollar of Gross Domestic Product | 16   |
| 1.8     |    | Motor Vehicle Mileage, Fuel Consumption, and Fuel Rates              | 17   |
| 1.9     |    | Heating Degree-Days by Census Division                               | 18   |
| 1.10    |    | Cooling Degree-Days by Census Division.                              | 19   |
| Section | 2  | Energy Consumption by Sector                                         |      |
| 2.1     | 4. | Energy Consumption by Sector                                         | 23   |
| 2.1     |    | Residential Sector Energy Consumption.                               |      |
| 2.3     |    | Commercial Sector Energy Consumption.                                |      |
| 2.3     |    | Industrial Sector Energy Consumption.                                |      |
| 2.4     |    | Transportation Sector Energy Consumption.                            |      |
| 2.5     |    | Electric Power Sector Energy Consumption.                            |      |
| 2.0     |    | Electric Fower Sector Energy Consumption.                            | 33   |
| Section | 3. | Petroleum                                                            |      |
| 3.1     |    | Petroleum Overview                                                   | 37   |
| 3.2     |    | Refinery and Blender Net Inputs and Net Production                   | 39   |
| 3.3     |    | Petroleum Trade                                                      |      |
|         |    | 3.3a Overview                                                        | 41   |
|         |    | 3.3b Imports and Exports by Type                                     |      |
|         |    | 3.3c Imports From OPEC Countries                                     |      |
|         |    | 3.3d Imports From Non-OPEC Countries                                 |      |
| 3.4     |    | Petroleum Stocks                                                     |      |
| 3.5     |    | Petroleum Products Supplied by Type                                  | 49   |
| 3.6     |    | Heat Content of Petroleum Products Supplied by Type                  |      |
| 3.7     |    | Petroleum Consumption                                                |      |
|         |    | 3.7a Residential and Commercial Sectors.                             | 53   |
|         |    | 3.7b Industrial Sector.                                              | 54   |
|         |    | 3.7c Transportation and Electric Power Sectors                       |      |
| 3.8     |    | Heat Content of Petroleum Consumption                                |      |
|         |    | 3.8a Residential and Commercial Sectors.                             | 57   |
|         |    | 3.8b Industrial Sector.                                              |      |
|         |    | 3.8c Transportation and Electric Power Sectors                       |      |
|         |    |                                                                      |      |
| Section | 4. | Natural Gas                                                          |      |
| 4.1     |    | Natural Gas Overview                                                 |      |
| 4.2     |    | Natural Gas Trade by Country                                         |      |
| 4.3     |    | Natural Gas Consumption by Sector.                                   |      |
| 4.4     |    | Natural Gas in Underground Storage                                   | 70   |
| Section | 5. | Crude Oil and Natural Gas Resource Development                       |      |
| 5.1     |    | Crude Oil and Natural Gas Drilling Activity Measurements             | 75   |
| 5.2     |    | Crude Oil and Natural Gas Exploratory and Development Wells          |      |
| 5.3     |    | Maximum U.S. Active Seismic Crew Counts.                             |      |