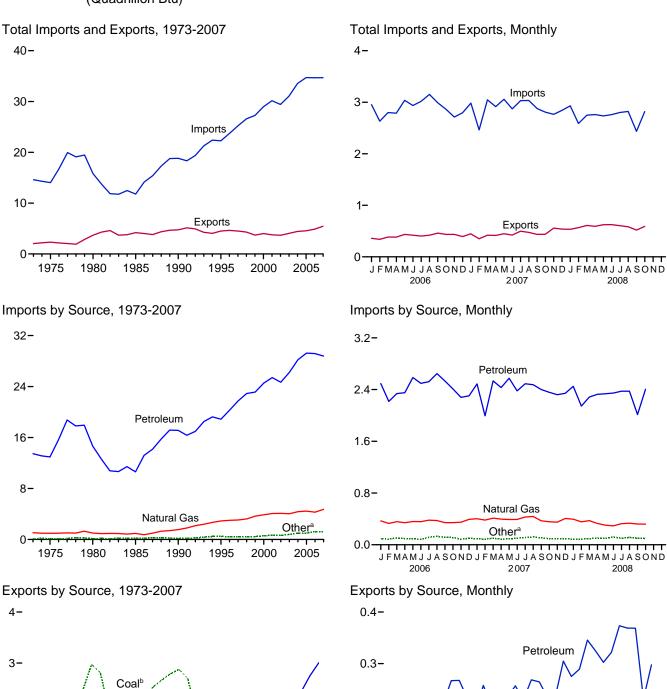

# **Tables**

|         |    |                                                                      | Page |
|---------|----|----------------------------------------------------------------------|------|
| Section | 1. | Energy Overview                                                      |      |
| 1.1     |    | Primary Energy Overview                                              |      |
| 1.2     |    | Primary Energy Production by Source                                  | 5    |
| 1.3     |    | Primary Energy Consumption by Source                                 | 7    |
| 1.4a    |    | Primary Energy Imports by Source.                                    |      |
| 1.4b    |    | Primary Energy Exports by Source and Total Net Imports               | 11   |
| 1.5     |    | Merchandise Trade Value                                              | 13   |
| 1.6     |    | Cost of Fuels to End Users in Real (1982-1984) Dollars               | 15   |
| 1.7     |    | Primary Energy Consumption per Real Dollar of Gross Domestic Product | 16   |
| 1.8     |    | Motor Vehicle Mileage, Fuel Consumption, and Fuel Rates              | 17   |
| 1.9     |    | Heating Degree-Days by Census Division                               | 18   |
| 1.10    |    | Cooling Degree-Days by Census Division.                              | 19   |
| Section | 2  | Energy Consumption by Sector                                         |      |
| 2.1     | 4. | Energy Consumption by Sector                                         | 23   |
| 2.1     |    | Residential Sector Energy Consumption.                               |      |
| 2.3     |    | Commercial Sector Energy Consumption.                                |      |
| 2.3     |    | Industrial Sector Energy Consumption.                                |      |
| 2.4     |    | Transportation Sector Energy Consumption.                            |      |
| 2.5     |    | Electric Power Sector Energy Consumption.                            |      |
| 2.0     |    | Electric Fower Sector Energy Consumption.                            | 33   |
| Section | 3. | Petroleum                                                            |      |
| 3.1     |    | Petroleum Overview                                                   | 37   |
| 3.2     |    | Refinery and Blender Net Inputs and Net Production                   | 39   |
| 3.3     |    | Petroleum Trade                                                      |      |
|         |    | 3.3a Overview                                                        | 41   |
|         |    | 3.3b Imports and Exports by Type                                     |      |
|         |    | 3.3c Imports From OPEC Countries                                     |      |
|         |    | 3.3d Imports From Non-OPEC Countries                                 |      |
| 3.4     |    | Petroleum Stocks                                                     |      |
| 3.5     |    | Petroleum Products Supplied by Type                                  | 49   |
| 3.6     |    | Heat Content of Petroleum Products Supplied by Type                  |      |
| 3.7     |    | Petroleum Consumption                                                |      |
|         |    | 3.7a Residential and Commercial Sectors.                             | 53   |
|         |    | 3.7b Industrial Sector.                                              | 54   |
|         |    | 3.7c Transportation and Electric Power Sectors                       |      |
| 3.8     |    | Heat Content of Petroleum Consumption                                |      |
|         |    | 3.8a Residential and Commercial Sectors.                             | 57   |
|         |    | 3.8b Industrial Sector.                                              |      |
|         |    | 3.8c Transportation and Electric Power Sectors                       |      |
|         |    |                                                                      |      |
| Section | 4. | Natural Gas                                                          |      |
| 4.1     |    | Natural Gas Overview                                                 |      |
| 4.2     |    | Natural Gas Trade by Country                                         |      |
| 4.3     |    | Natural Gas Consumption by Sector.                                   |      |
| 4.4     |    | Natural Gas in Underground Storage                                   | 70   |
| Section | 5. | Crude Oil and Natural Gas Resource Development                       |      |
| 5.1     |    | Crude Oil and Natural Gas Drilling Activity Measurements             | 75   |
| 5.2     |    | Crude Oil and Natural Gas Exploratory and Development Wells          |      |
| 5.3     |    | Maximum U.S. Active Seismic Crew Counts.                             |      |