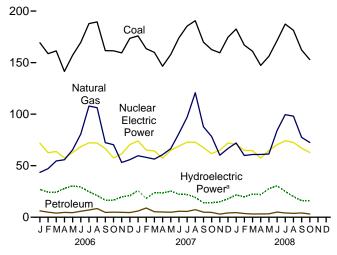

differences and nonsampling error.

in 1996, other energy service providers.

h Use of electricity that is 1) self-generated, 2) produced by either the same entity that consumes the power or an affiliate, and 3) used in direct support of a service or industrial process located within the same facility or group of facilities that house the generating equipment. Direct use is exclusive of station use. R=Revised. E=Estimate. NA=Not available. (s)=Less than 0.5

Figure 7.2 Electricity Net Generation (Billion Kilowatthours)

Total (All Sectors), Major Sources, 1989-2007 2,400-



Total (All Sectors), Major Sources, 2007 2,400-



Commercial Sector, Major Sources, 2007



<sup>&</sup>lt;sup>a</sup>Conventional and pumped storage hydroelectric power.

Total (All Sectors), Major Sources, Monthly



Electric Power Sector, Major Sources, 2007



Industrial Sector, Major Sources, 2007



Note: Because vertical scales differ, graphs should not be compared. Web Page: http://www.eia.doe.gov/emeu/mer/elect.html. Sources: Tables 7.2a, 7.2b, and 7.2c.

<sup>&</sup>lt;sup>b</sup>Blast furnace gas, propane gas, and other manufactured and waste gases derived from fossil fuels.

<sup>&</sup>lt;sup>©</sup>Conventional hydroelectric power.

Table 7.2a Electricity Net Generation: Total (All Sectors)

(Sum of Tables 7.2b and 7.2c; Million Kilowatthours)

|                                            |                             | Fossil F                    | uels                        |                             |                              |