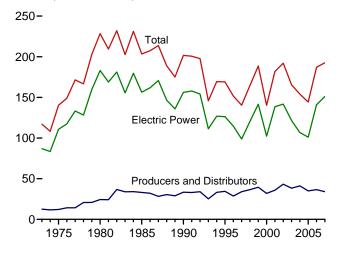

# **Tables**

|         |    |                                                                      | Page |
|---------|----|----------------------------------------------------------------------|------|
| Section | 1. | Energy Overview                                                      |      |
| 1.1     |    | Primary Energy Overview                                              |      |
| 1.2     |    | Primary Energy Production by Source                                  | 5    |
| 1.3     |    | Primary Energy Consumption by Source                                 | 7    |
| 1.4a    |    | Primary Energy Imports by Source.                                    |      |
| 1.4b    |    | Primary Energy Exports by Source and Total Net Imports               | 11   |
| 1.5     |    | Merchandise Trade Value                                              | 13   |
| 1.6     |    | Cost of Fuels to End Users in Real (1982-1984) Dollars               | 15   |
| 1.7     |    | Primary Energy Consumption per Real Dollar of Gross Domestic Product | 16   |
| 1.8     |    | Motor Vehicle Mileage, Fuel Consumption, and Fuel Rates              | 17   |
| 1.9     |    | Heating Degree-Days by Census Division                               | 18   |
| 1.10    |    | Cooling Degree-Days by Census Division.                              | 19   |
| Section | 2  | Energy Consumption by Sector                                         |      |
| 2.1     | 4. | Energy Consumption by Sector                                         | 23   |
| 2.1     |    | Residential Sector Energy Consumption.                               |      |
| 2.3     |    | Commercial Sector Energy Consumption.                                |      |
| 2.3     |    | Industrial Sector Energy Consumption.                                |      |
| 2.4     |    | Transportation Sector Energy Consumption.                            |      |
| 2.5     |    | Electric Power Sector Energy Consumption.                            |      |
| 2.0     |    | Electric Fower Sector Energy Consumption.                            | 33   |
| Section | 3. | Petroleum                                                            |      |
| 3.1     |    | Petroleum Overview                                                   | 37   |
| 3.2     |    | Refinery and Blender Net Inputs and Net Production                   | 39   |
| 3.3     |    | Petroleum Trade                                                      |      |
|         |    | 3.3a Overview                                                        | 41   |
|         |    | 3.3b Imports and Exports by Type                                     |      |
|         |    | 3.3c Imports From OPEC Countries                                     |      |
|         |    | 3.3d Imports From Non-OPEC Countries                                 |      |
| 3.4     |    | Petroleum Stocks                                                     |      |
| 3.5     |    | Petroleum Products Supplied by Type                                  | 49   |
| 3.6     |    | Heat Content of Petroleum Products Supplied by Type                  |      |
| 3.7     |    | Petroleum Consumption                                                |      |
|         |    | 3.7a Residential and Commercial Sectors.                             | 53   |
|         |    | 3.7b Industrial Sector.                                              | 54   |
|         |    | 3.7c Transportation and Electric Power Sectors                       |      |
| 3.8     |    | Heat Content of Petroleum Consumption                                |      |
|         |    | 3.8a Residential and Commercial Sectors.                             | 57   |
|         |    | 3.8b Industrial Sector.                                              |      |
|         |    | 3.8c Transportation and Electric Power Sectors                       |      |
|         |    |                                                                      |      |
| Section | 4. | Natural Gas                                                          |      |
| 4.1     |    | Natural Gas Overview                                                 |      |
| 4.2     |    | Natural Gas Trade by Country                                         |      |
| 4.3     |    | Natural Gas Consumption by Sector.                                   |      |
| 4.4     |    | Natural Gas in Underground Storage                                   | 70   |
| Section | 5. | Crude Oil and Natural Gas Resource Development                       |      |
| 5.1     |    | Crude Oil and Natural Gas Drilling Activity Measurements             | 75   |
| 5.2     |    | Crude Oil and Natural Gas Exploratory and Development Wells          |      |
| 5.3     |    | Maximum U.S. Active Seismic Crew Counts.                             |      |

# **Tables**

|              |     | Page                                                                                  |
|--------------|-----|---------------------------------------------------------------------------------------|
| Section      | 6   | Coal                                                                                  |
| 6.1          | υ.  | Coal Overview                                                                         |
| 6.2          |     | Coal Consumption by Sector. 82                                                        |
| 6.3          |     | Coal Stocks by Sector                                                                 |
|              |     |                                                                                       |
| Section      | 7.  | Electricity                                                                           |
| 7.1          |     | Electricity Overview                                                                  |
| 7.2          |     | Electricity Net Generation                                                            |
|              |     | 7.2a Total (All Sectors)                                                              |
|              |     | 7.2bElectric Power Sector.947.2cCommercial and Industrial Sectors.95                  |
| 7.2          |     | 7.2c Commercial and Industrial Sectors                                                |
| 7.3          |     | 7.3a Total (All Sectors)                                                              |
|              |     | 7.3a Total (All Sectors)                                                              |
|              |     | 7.3c Commercial and Industrial Sectors (Selected Fuels). 99                           |
| 7.4          |     | Consumption of Combustible Fuels for Electricity Generation and Useful Thermal Output |
| 7.4          |     | 7.4a Total (All Sectors)                                                              |
|              |     | 7.4b Electric Power Sector. 102                                                       |
|              |     | 7.4c Commercial and Industrial Sectors (Selected Fuels)                               |
| 7.5          |     | Stocks of Coal and Petroleum: Electric Power Sector                                   |
| 7.6          |     | Electricity End Use                                                                   |
| Section      | 8.  | Nuclear Energy                                                                        |
| 8.1          |     | Nuclear Energy Overview                                                               |
| Section      | 0   | Energy Prices                                                                         |
| 9.1          | 9.  | Crude Oil Price Summary                                                               |
| 9.2          |     | F.O.B. Costs of Crude Oil Imports From Selected Countries                             |
| 9.3          |     | Landed Costs of Crude Oil Imports From Selected Countries                             |
| 9.4          |     | Motor Gasoline Retail Prices, U.S. City Average                                       |
| 9.5          |     | Refiner Prices of Residual Fuel Oil                                                   |
| 9.6          |     | Refiner Prices of Petroleum Products for Resale. 122                                  |
| 9.7          |     | Refiner Prices of Petroleum Products to End Users                                     |
| 9.8          |     | No. 2 Distillate Prices to Residences                                                 |
|              |     | 9.8a Northeastern States                                                              |
|              |     | 9.8b Selected South Atlantic and Midwestern States                                    |
|              |     | 9.8c Selected Western States and U.S. Average                                         |
| 9.9          |     | Average Retail Prices of Electricity                                                  |
| 9.10         |     | Cost of Fossil-Fuel Receipts at Electric Generating Plants                            |
| 9.11         |     | Natural Gas Prices                                                                    |
| Castian      | 10  | Denove ble Energy                                                                     |
| Section 10.1 | 10. | Renewable Energy Renewable Energy Production and Consumption by Source                |
| 10.1         |     | Renewable Energy Consumption                                                          |
| 10.2         |     | 10.2a Residential and Commercial Sectors                                              |
|              |     | 10.2a Residential and Commercial Sectors                                              |
|              |     | 10.2c Electric Power Sector                                                           |
| 10.3         |     | Fuel Ethanol Overview. 141                                                            |
| 10.3         |     | Biodiesel Overview                                                                    |
|              |     |                                                                                       |