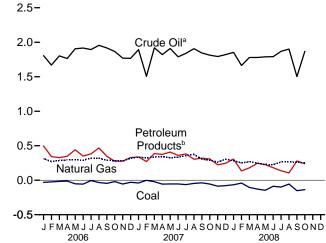

# Monthly Energy Review

www.eia.doe.gov/mer

January 2009

www.eia.doe.gov Ener

Energy Information Administration