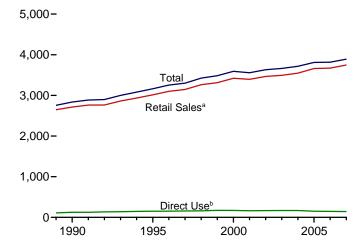

### **Contents**

|          |     |                                                       | Page  |
|----------|-----|-------------------------------------------------------|-------|
| Section  | 1.  | Energy Overview.                                      | 1     |
| Section  | 2.  | Energy Consumption by Sector.                         | . 21  |
| Section  | 3.  | Petroleum                                             | 35    |
| Section  | 4.  | Natural Gas                                           | 65    |
| Section  | 5.  | Crude Oil and Natural Gas Resource Development        | 73    |
| Section  | 6.  | Coal                                                  | . 79  |
| Section  | 7.  | Electricity                                           | 89    |
| Section  | 8.  | Nuclear Energy                                        | . 111 |
| Section  | 9.  | Energy Prices                                         | . 115 |
| Section  | 10. | Renewable Energy                                      | . 135 |
| Section  | 11. | International Petroleum                               | 145   |
| Appendix | A.  | British Thermal Unit Conversion Factors               | . 155 |
| Appendix | В.  | Metric Conversion Factors, Metric Prefixes, and Other |       |
|          |     | Physical Conversion Factors                           | 165   |
| Glossary |     |                                                       | 169   |

# **Tables**

|         |    |                                                                      | Page |
|---------|----|----------------------------------------------------------------------|------|
| Section | 1. | Energy Overview                                                      |      |
| 1.1     |    | Primary Energy Overview                                              |      |
| 1.2     |    | Primary Energy Production by Source                                  | 5    |
| 1.3     |    | Primary Energy Consumption by Source                                 | 7    |
| 1.4a    |    | Primary Energy Imports by Source.                                    |      |
| 1.4b    |    | Primary Energy Exports by Source and Total Net Imports               | 11   |
| 1.5     |    | Merchandise Trade Value                                              | 13   |
| 1.6     |    | Cost of Fuels to End Users in Real (1982-1984) Dollars               | 15   |
| 1.7     |    | Primary Energy Consumption per Real Dollar of Gross Domestic Product | 16   |
| 1.8     |    | Motor Vehicle Mileage, Fuel Consumption, and Fuel Rates              | 17   |
| 1.9     |    | Heating Degree-Days by Census Division                               | 18   |
| 1.10    |    | Cooling Degree-Days by Census Division.                              | 19   |
| Section | 2  | Energy Consumption by Sector                                         |      |
| 2.1     | 4. | Energy Consumption by Sector                                         | 23   |
| 2.1     |    | Residential Sector Energy Consumption.                               |      |
| 2.3     |    | Commercial Sector Energy Consumption.                                |      |
| 2.3     |    | Industrial Sector Energy Consumption.                                |      |
| 2.4     |    | Transportation Sector Energy Consumption.                            |      |
| 2.5     |    | Electric Power Sector Energy Consumption.                            |      |
| 2.0     |    | Electric Fower Sector Energy Consumption.                            | 33   |
| Section | 3. | Petroleum                                                            |      |
| 3.1     |    | Petroleum Overview                                                   | 37   |
| 3.2     |    | Refinery and Blender Net Inputs and Net Production                   | 39   |
| 3.3     |    | Petroleum Trade                                                      |      |
|         |    | 3.3a Overview                                                        | 41   |
|         |    | 3.3b Imports and Exports by Type                                     |      |
|         |    | 3.3c Imports From OPEC Countries                                     |      |
|         |    | 3.3d Imports From Non-OPEC Countries                                 |      |
| 3.4     |    | Petroleum Stocks                                                     |      |
| 3.5     |    | Petroleum Products Supplied by Type                                  | 49   |
| 3.6     |    | Heat Content of Petroleum Products Supplied by Type                  |      |
| 3.7     |    | Petroleum Consumption                                                |      |
|         |    | 3.7a Residential and Commercial Sectors.                             | 53   |
|         |    | 3.7b Industrial Sector.                                              | 54   |
|         |    | 3.7c Transportation and Electric Power Sectors                       |      |
| 3.8     |    | Heat Content of Petroleum Consumption                                |      |
|         |    | 3.8a Residential and Commercial Sectors.                             | 57   |
|         |    | 3.8b Industrial Sector.                                              |      |
|         |    | 3.8c Transportation and Electric Power Sectors                       |      |
|         |    |                                                                      |      |
| Section | 4. | Natural Gas                                                          |      |
| 4.1     |    | Natural Gas Overview                                                 |      |
| 4.2     |    | Natural Gas Trade by Country                                         |      |
| 4.3     |    | Natural Gas Consumption by Sector.                                   |      |
| 4.4     |    | Natural Gas in Underground Storage                                   | 70   |
| Section | 5. | Crude Oil and Natural Gas Resource Development                       |      |
| 5.1     |    | Crude Oil and Natural Gas Drilling Activity Measurements             | 75   |
| 5.2     |    | Crude Oil and Natural Gas Exploratory and Development Wells          |      |
| 5.3     |    | Maximum U.S. Active Seismic Crew Counts.                             |      |