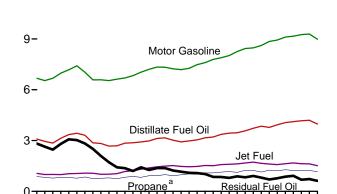

f See Note 4, "Petroleum New Stock Basis," at end of section.

<sup>&</sup>lt;sup>9</sup> Does not include stocks that are held in the Northeast Heating Oil Reserve.

h Through 2004, includes kerosene-type and naphtha-type jet fuel. Beginning in 2005, includes kerosene-type jet fuel only; naphtha-type jet fuel is included in "Other."

Includes propylene.

 $<sup>^{\</sup>rm j}$  Includes finished motor gasoline, motor gasoline blending components, and gasohol; excludes oxygenates.

<sup>&</sup>lt;sup>k</sup> Asphalt and road oil, aviation gasoline, aviation gasoline blending components, kerosene, lubricants, pentanes plus, petrochemical feedstocks,

Figure 3.5 Petroleum Products Supplied by Type (Million Barrels per Day)



# Total, January-December



Selected Products, 1973-2008

12-



1990

1995

2000

2005

1985

Selected Products, Monthly





#### Selected Products

1975 1980



<sup>a</sup> Includes propylene.

Notes: • SPR= Strategic Petroleum Reserve.

Because vertical scales differ, graphs should not be compared.

Web Page: http://www.eia.doe.gov/emeu/mer/petro.html. Source: Table 3.5.

Table 3.5 Petroleum Products Supplied by Type

|                      | Asphalt<br>and    | Aviation        | Distillate            | Jet                   | Kero-           | LP                    | G <sup>a</sup>        | Lubri-                   | Motor                         | Petro-<br>leum    | Residual                                                 |                       |                                  |
|----------------------|-------------------|-----------------|