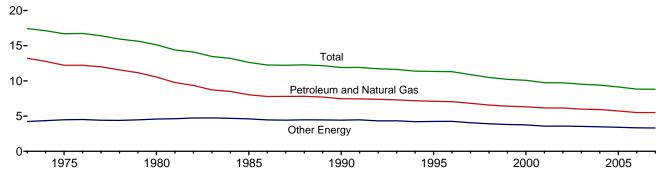

ot equal average of months due to independent rounding. • Geographic coverage is the 50 States and the

District of Columbia.

Web Page: See http://www.eia.doe.gov/emeu/mer/overview.html for all available data beginning in 1973.

Sources: • Fuel Prices: Tables 9.4 (All Types), 9.8c, 9.9, and 9.11,

Sources: • Fuel Prices: Tables 9.4 (All Types), 9.8c, 9.9, and 9.11, adjusted by the CPI. • Consumer Price Index, All Urban Consumers: U.S. Department of Labor, Bureau of Labor Statistics, series ID CUUR0000SA0. • Conversion Factors: Tables A1, A3, A4, and A6.

b Includes taxes.

<sup>&</sup>lt;sup>c</sup> Excludes taxes.

R=Revised. E=Estimate. NA=Not available.

Figure 1.7 Primary Energy Consumption per Real Dollar of Gross Domestic Product, 1973-2007 (Thousand Btu per Chained (2000) Dollar)



Note: See "Real Dollars" in Glossary.

Web Page: http://www.eia.doe.gov/emeu/mer/overview.html.

Source: Table 1.7.

Table 1.7 Primary Energy Consumption per Real Dollar of Gross Domestic Product

|          | Ene                          | rgy Consumption              |                  | Gross                             | Energy Consum                          | ption per Real Do            | llar of GDP    |  |  |
|----------|------------------------------|------------------------------|------------------|-----------------------------------|----------------------------------------|------------------------------|----------------|--|--|
|          | Petroleum and<br>Natural Gas | Other<br>Energy <sup>a</sup> | Total            | Domestic<br>Product<br>(GDP)      | Petroleum and<br>Natu