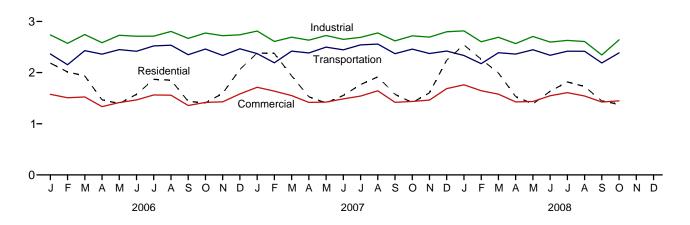

, 1989.

1989: "Report on U.S. Merchandise Trade, 1989 Revisions," July 10, 1990. 1990: "U.S. Merchandise Trade, 1990 Final Report," May 10, 1991, and "U.S. Merchandise Trade, December 1992," February 18, 1993, page 3.

1991: "U.S. Merchandise Trade, 1992 Final Report," May 12, 1993.

1992-2006: "U.S. International Trade in Goods and Services," Annual Revision.

2007 and 2008: "U.S. International Trade in Goods and Services," FT-900, monthly.

# **Energy Consumption by Sector**



Office buildings, industries, residences, and transport systems, Baltimore, Maryland; east view from the inner harbor. Source: U.S. Department of Energy.

Figure 2.1 Energy Consumption by Sector (Quadrillion Btu)

Total Consumption by End-Use Sector, 1973-2007



Total Consumption by End-Use Sector, Monthly

4-







Note: Because vertical scales differ, graphs should not be compared. Web Page: http://www.eia.doe.gov/emeu/mer/consump.html.

Source: Table 2.1.

Table 2.1 **Energy Consumption by Sector** 

(Trillion Btu)

|                                            |          |                    |                | End-Use            | Sectors            |                    |                  |                    | Electric                       |                                |                    |
|--------------------------------------------|----------|--------------------|----------------|--------------------|--------------------|--------------------|------------------|--------------------|--------------------------------|--------------------------------|--------------------|
|