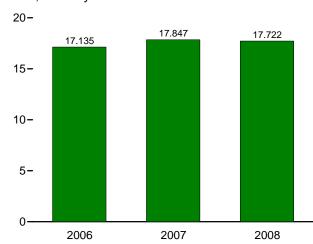

sector-specific conversion factors for coal and natural gas.

h Primary energy consumption total. See Table 1.3.

R=Revised. (s)=Less than +0.5 trillion Btu and greater than -0.5 trillion Btu.

Notes: • See Note, "Classification of Power Plants Into Energy-Use Sectors," at end of Section 7. • See Note 1, "Energy Consumption Data and Surveys," at end of section. • Totals may not equal sum of components due to independent rounding. • Geographic coverage is the 50 States and the District of Columbia.

Web Page: See http://www.eia.doe.gov/emeu/mer/consump.html for all available

data beginning in 1973.

Sources: Tables 1.3 and 2.2-2.6.

Figure 2.2 Residential Sector Energy Consumption (Quadrillion Btu)

By Major Sources, 1973-2007



By Major Sources, Monthly

1.2-



Total, January-October



By Major Sources, October 2008



Note: Because vertical scales differ, graphs should not be compared. Web Page: http://www.eia.doe.gov/emeu/mer/consump.html.

Source: Table 2.2.

Table 2.2 Residential Sector Energy Consumption

(Trillion Btu)

|                                            |          |                             |                | Prima          | ry Consum       | otiona       |                         |            |                  |                              |                               |                  |
|--------------------------------------------|----------|-----------------------------|----------------|----------------|-----------------|--------------|-------------------------|------------|------------------|------------------------------|---------------