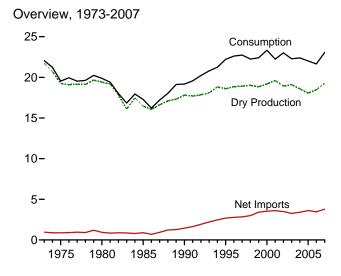

tation, and electric power sectors.

Other Petroleum Products—Consumption of all remaining petroleum products is assigned to the industrial sector. Other petroleum products include pentanes plus, petrochemical feedstocks, special naphthas, still gas (refinery gas), waxes, and miscellaneous products. Beginning in 1981, also includes negative barrels per day of distillate and residual fuel oil reclassified as unfinished oils, and other products (from both primary and secondary supply) reclassified as gasoline blending components. Beginning in 1983, also includes crude oil burned as fuel. Beginning in 2005, also includes naphtha-type jet fuel.

### **Natural Gas**



Natural gas pipeline, El Paso County, Texas. Source: U.S. Department of Energy.

Figure 4.1 Natural Gas (Trillion Cubic Feet)



#### Consumption by Sector, 1973-2007



#### Underground Storage, End of Year, 1973-2007



Note: Because vertical scales differ, graphs should not be compared. Web Page: http://www.eia.doe.gov/emeu/mer/natgas.html. Sources: Tables 4.1, 4.3, and 4.4.

#### Overview, Monthly



#### Consumption by Sector, Monthly



### Underground Storage, End of Month 9-



Table 4.1 Natural Gas Overview

(Billion Cubic Feet)

|                           | Gross<br>With-<br>drawals <sup>a</sup> | Marketed<br>Production<br>(Wet) <sup>b</sup> | Extraction<br>Loss <sup>c</sup> | Dry Gas<br>Production <sup>d</sup>         | Supple-<br>mental<br>Gaseous<br>Fuels <sup>e</sup> | Imports                 | Trade<br>Exports     | Net<br>Imports          | Net<br>Storage<br>With-<br>drawals <sup>f</sup> | Balanci