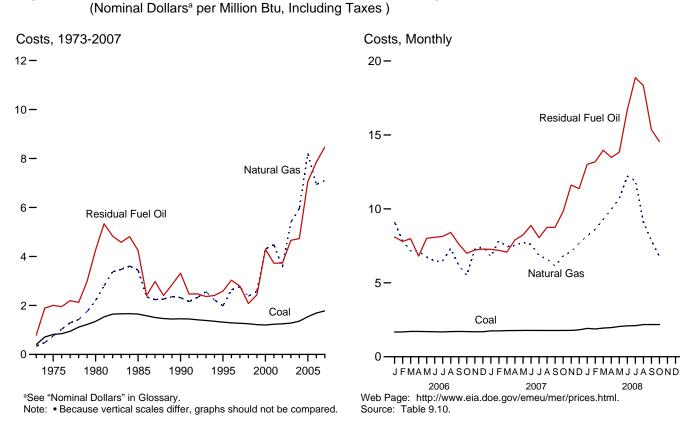

ce" in Glossary.

R=Revised. NA=Not available. E=Estimate.

Notes: • States are grouped in Tables 9.8a, 9.8b, and 9.8c by geographic region of the country. • Values for the current month are preliminary. • Prices prior to 1983 are Energy Information Administration (EIA) estimates. See Note 6,

<sup>&</sup>quot;Historical Petroleum Prices," at end of section.

Web Page: See http://www.eia.doe.gov/emeu/mer/prices.html for all available data beginning in 1978.

Sources: • 1978-2007: EIA, Petroleum Marketing Annual 2007, Table 15.

<sup>• 2008:</sup> EIA, Petroleum Marketing Monthly, January 2009, Table 15.

Figure 9.2 Average Retail Prices of Electricity (Nominal Cents<sup>a</sup> per Kilowatthour)



Figure 9.3 Cost of Fossil-Fuel Receipts at Electric Generating Plants

roads and railways.



Table 9.9 Average Retail Prices of Electricity

(Nominal Cents<sup>a</sup> per Kilowatthour, Including Taxes)

|                          | Residential           | Commercial <sup>b</sup> | Industrial <sup>c</sup> | Transportationd       | Othere | Total                |
|--------------------------|-----------------------|-------------------------|-------------------------|-----------------------|--------|----------------------|
| 973 Average              | 2.5                   | 2.4                     | 1.3                     | NA                    | 2.1    | 2.0                  |
| 775 Average              | 3.5                   | 3.5                     | 2.1                     | NA                    | 3.1    | 2.9                  |
| 80 Average               | 5.4