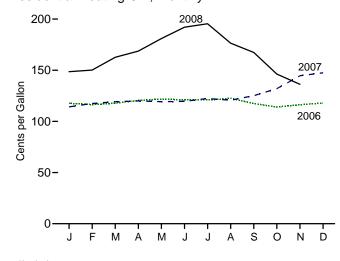

# **Tables**

|              |     | Page                                                                                  |
|--------------|-----|---------------------------------------------------------------------------------------|
| Section      | 6   | Coal                                                                                  |
| 6.1          | υ.  | Coal Overview                                                                         |
| 6.2          |     | Coal Consumption by Sector. 82                                                        |
| 6.3          |     | Coal Stocks by Sector                                                                 |
|              |     |                                                                                       |
| Section      | 7.  | Electricity                                                                           |
| 7.1          |     | Electricity Overview                                                                  |
| 7.2          |     | Electricity Net Generation                                                            |
|              |     | 7.2a Total (All Sectors)                                                              |
|              |     | 7.2bElectric Power Sector.947.2cCommercial and Industrial Sectors.95                  |
| 7.2          |     | 7.2c Commercial and Industrial Sectors                                                |
| 7.3          |     | 7.3a Total (All Sectors)                                                              |
|              |     | 7.3a Total (All Sectors)                                                              |
|              |     | 7.3c Commercial and Industrial Sectors (Selected Fuels). 99                           |
| 7.4          |     | Consumption of Combustible Fuels for Electricity Generation and Useful Thermal Output |
| 7.4          |     | 7.4a Total (All Sectors)                                                              |
|              |     | 7.4b Electric Power Sector. 102                                                       |
|              |     | 7.4c Commercial and Industrial Sectors (Selected Fuels)                               |
| 7.5          |     | Stocks of Coal and Petroleum: Electric Power Sector                                   |
| 7.6          |     | Electricity End Use                                                                   |
| Section      | 8.  | Nuclear Energy                                                                        |
| 8.1          |     | Nuclear Energy Overview                                                               |
| Section      | 0   | Energy Prices                                                                         |
| 9.1          | 9.  | Crude Oil Price Summary                                                               |
| 9.2          |     | F.O.B. Costs of Crude Oil Imports From Selected Countries                             |
| 9.3          |     | Landed Costs of Crude Oil Imports From Selected Countries                             |
| 9.4          |     | Motor Gasoline Retail Prices, U.S. City Average                                       |
| 9.5          |     | Refiner Prices of Residual Fuel Oil                                                   |
| 9.6          |     | Refiner Prices of Petroleum Products for Resale. 122                                  |
| 9.7          |     | Refiner Prices of Petroleum Products to End Users                                     |
| 9.8          |     | No. 2 Distillate Prices to Residences                                                 |
|              |     | 9.8a Northeastern States                                                              |
|              |     | 9.8b Selected South Atlantic and Midwestern States                                    |
|              |     | 9.8c Selected Western States and U.S. Average                                         |
| 9.9          |     | Average Retail Prices of Electricity                                                  |
| 9.10         |     | Cost of Fossil-Fuel Receipts at Electric Generating Plants                            |
| 9.11         |     | Natural Gas Prices                                                                    |
| Castian      | 10  | Denove ble Energy                                                                     |
| Section 10.1 | 10. | Renewable Energy Renewable Energy Production and Consumption by Source                |
| 10.1         |     | Renewable Energy Consumption                                                          |
| 10.2         |     | 10.2a Residential and Commercial Sectors                                              |
|              |     | 10.2a Residential and Commercial Sectors                                              |
|              |     | 10.2c Electric Power Sector                                                           |
| 10.3         |     | Fuel Ethanol Overview. 141                                                            |
| 10.3         |     | Biodiesel Overview                                                                    |
|              |     |                                                                                       |