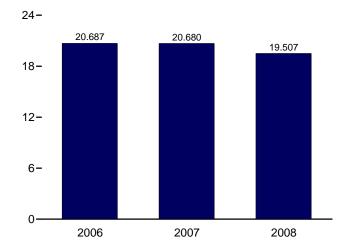

laskan Crude Oil," at end of section.

f See Note 4, "Petroleum New Stock Basis," at end of section.

<sup>&</sup>lt;sup>9</sup> Does not include stocks that are held in the Northeast Heating Oil Reserve.

h Through 2004, includes kerosene-type and naphtha-type jet fuel. Beginning in 2005, includes kerosene-type jet fuel only; naphtha-type jet fuel is included in "Other."

Includes propylene.

 $<sup>^{\</sup>rm j}$  Includes finished motor gasoline, motor gasoline blending components, and gasohol; excludes oxygenates.

<sup>&</sup>lt;sup>k</sup> Asphalt and road oil, aviation gasoline, aviation gasoline blending components, kerosene, lubricants, pentanes plus, petrochemical feedstocks,

Figure 3.5 Petroleum Products Supplied by Type (Million Barrels per Day)



# Total, January-December



Selected Products, 1973-2008

12-



1990

1995

2000

2005

1985

Selected Products, Monthly





#### Selected Products

1975 1980



<sup>a</sup> Includes propylene.

Notes: • SPR= Strategic Petroleum Reserve.

Because vertical scales differ, graphs should not be compared.

Web Page: http://www.eia.doe.gov/emeu/mer/petro.html. Source: Table 3.5.

Table 3.5 Petroleum Products Supplied by Type

|                      | Asphalt<br>and    | Aviation        | Distillate            | Jet                   | Kero-           | LP                    | G <sup>a</sup>        | Lubri-                   | Motor                         | Petro-<br>leum    | Residual                                                 |                       |                                  |
|----------------------|-