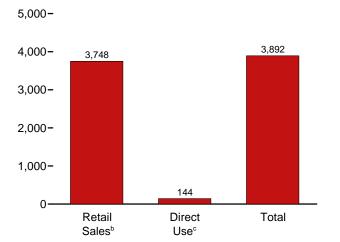

casting System.

#### **Industrial Other**

1973–September 1977: DOI, BOM, *Minerals Yearbook* and *Minerals Industry Surveys*.

October 1977–1979: EIA, Form EIA-3, "Monthly Coal Consumption Report—Manufacturing Plants."

1998-2007: EIA, Form EIA-3, "Quarterly Coal Consumption Report—Manufacturing Plants."

2008: EIA, Form EIA-3, "Quarterly Coal Consumption and Quality Report, Manufacturing and Transformation/Processing Coal Plants and Commercial and Institutional Coal Users"; and, for forecast values, EIA, Short-Term Integrated Forecasting System.

#### **Electric Power**

Table 7.5.

## **Electricity**



High-tension power lines and towers. Source: U.S. Department of Energy.

**Electricity Overview** Figure 7.1 (Billion Kilowatthours)









2,000-

1,000-Industrial



End Use, 2007



<sup>&</sup>lt;sup>a</sup>Includes commercial sector.

°See "Direct Use" in Glossary.





Net Generation by Sector, Monthly

500-



200-

100-



Trade, 1973-2007

60-



Note: Because vertical scales differ, graphs should not be compared. Web Page: http://www.eia.doe.gov/emeu/mer/elect.html. Source: Table 7.1.

<sup>&</sup>lt;sup>b</sup>Electricity retail sales to ultimate customers reported by electric utilities and other energy service providers.

Table 7.1 Electricity Overview

(Billion Kilowatthours)

|                                         |                                          | Net Gen                                | eration                                |                |                      | Trade    |                             | TODLocood