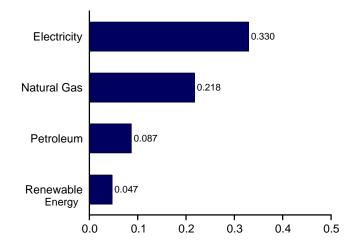

s for coal and natural gas.

h Primary energy consumption total. See Table 1.3.

R=Revised. (s)=Less than +0.5 trillion Btu and greater than -0.5 trillion Btu.

Notes: • See Note, "Classification of Power Plants Into Energy-Use Sectors," at end of Section 7. • See Note 1, "Energy Consumption Data and Surveys," at end of section. • Totals may not equal sum of components due to independent rounding. • Geographic coverage is the 50 States and the District of Columbia.

Web Page: See http://www.eia.doe.gov/emeu/mer/consump.html for all available

data beginning in 1973.

Sources: Tables 1.3 and 2.2-2.6.

Figure 2.2 Residential Sector Energy Consumption (Quadrillion Btu)

By Major Sources, 1973-2007



By Major Sources, Monthly

1.2-



Total, January-October



By Major Sources, October 2008



Note: Because vertical scales differ, graphs should not be compared. Web Page: http://www.eia.doe.gov/emeu/mer/consump.html.

Source: Table 2.2.

Table 2.2 Residential Sector Energy Consumption

(Trillion Btu)

|                                            |          |                             |                | Prima          | ry Consum       | otiona       |                         |            |                  |                              |                               |                  |
|--------------------------------------------|----------|-----------------------------|----------------|----------------|-----------------|--------------|-------------------------|------------|------------------|------------------------------|-------------------------------|-----------------