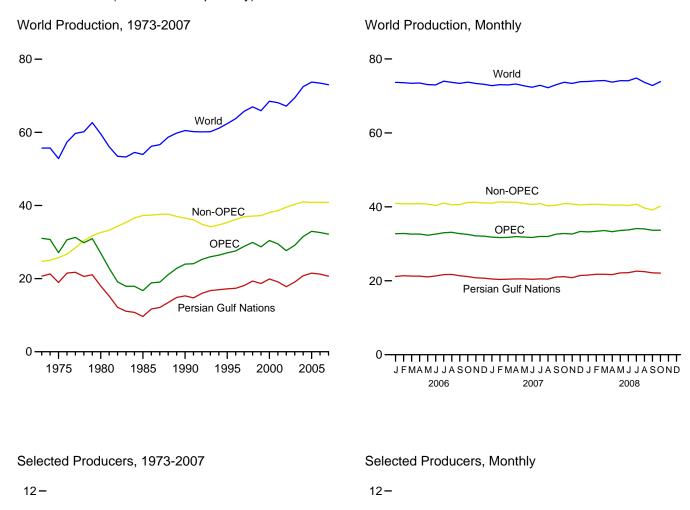

able 3.5), and then multiplied by fuel ethanol consumption (Table 10.3).

#### **Industrial Sector, Losses and Co-products**

EIA, MER, Tables 10.3 and 10.4.

#### **Transportation Sector, Fuel Ethanol**

EIA, *MER*, Tables 3.5, 3.7c, and 10.3. Calculated as transportation sector motor gasoline consumption (Table 3.7c) divided by total motor gasoline product supplied (Table 3.5), and then multiplied by fuel ethanol consumption (Table 10.3).

#### **Transportation Sector, Biodiesel**

EIA, *MER*, Table 10.4. Transportation sector biodiesel consumption is set equal to biodiesel production.

# **International Petroleum**



Drilling rig, Gansu Province, People's Republic of China. Source: U.S. Department of Energy.

Figure 11.1a World Crude Oil Production Overview

(Million Barrels per Day)





Notes: • OPEC is the Organization of the Petroleum Exporting Countries.
• The Persian Gulf Nations are Bahrain, Iran, Iraq, Kuwait, Qatar, Saudi Arabia, and the United Arab Emirates. Production from the Neutral Zone between Kuwait and Saudi Arabia is included in "Persian Gulf Nations."



Russia

• Because vertical scales differ, graphs should not be compared. Web Page: http://www.eia.doe.gov/emeu/mer/inter.html. Sources: Tables 11.1a and 11.1b.

Figure 11.1b World Crude Oil Production by Selected Country (Million Barrels per Day)



Note: OPEC is the Organization of the Petroleum Exporting Countries.

Web Page: http://www.eia.doe.gov/emeu/mer/inter.html.

Sources: Tables 11.1a and 11.1b.

Table 11.1a World Crude Oil Production: OPEC Members

(Thousand Barrels per Day)

|