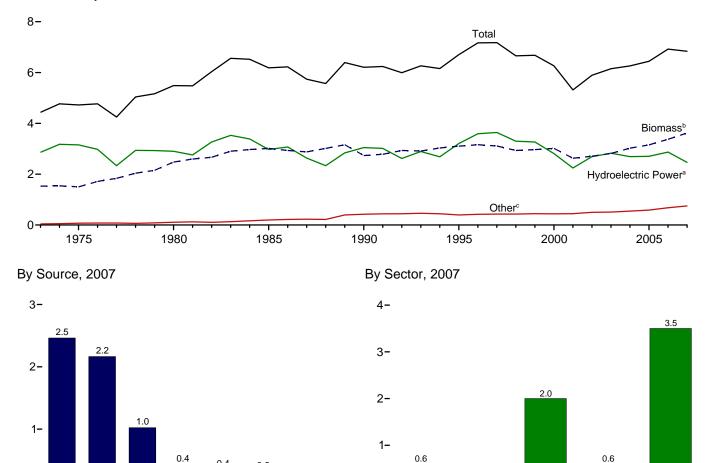

producers reported on Form FERC-423, "Monthly Report of Cost and Quantity of Fuels for Electric Utility Plants," and EIA-423, "Monthly Cost and Quality of Fuels for Electric Plants Report," divided by the quantity of natural gas consumed by the electric power sector (see *Monthly Energy Review*, Table 7.4b).

2008: Calculated by EIA as the quantity of natural gas receipts by electric utilities and independent power producers reported on Form EIA-923, "Power Plant Operations Report," divided by the quantity of natural gas consumed by the electric power sector (see *Monthly Energy Review*, Table 7.4b).

# Renewable Energy



Grand Coulee Dam, Washington State. Source: U.S. Bureau of Reclamation.

Figure 10.1 Renewable Energy Consumption (Quadrillion Btu)

Total and Major Sources, 1973-2007



Compared With Other Resources, 1973-2007

Bio-

fuels<sup>b</sup>

Waste<sup>b</sup>

Hydro-

electric

Powera

Wood<sup>b</sup>



0.4

Geo-

thermal<sup>b</sup>

Wind<sup>b</sup>

Solar/

 $PV^b$ 

#### Compared With Other Resources, 2007

Residential Commercial



Industrial Transportation

<sup>a</sup>Conventional hydroelectric power. <sup>b</sup>See Table 10.1 for definition. °Geothermal, solar/PV, and wind.

Web Page: http://www.eia.doe.gov/emeu/mer/renew.html. Sources: Tables 1.3, 10.1, and 10.2a-c.

Table 10.1 Renewable Energy Production and Consumption by Source

(Trillion Btu)

|                                            |                            | Production              | a                                     |                                          |