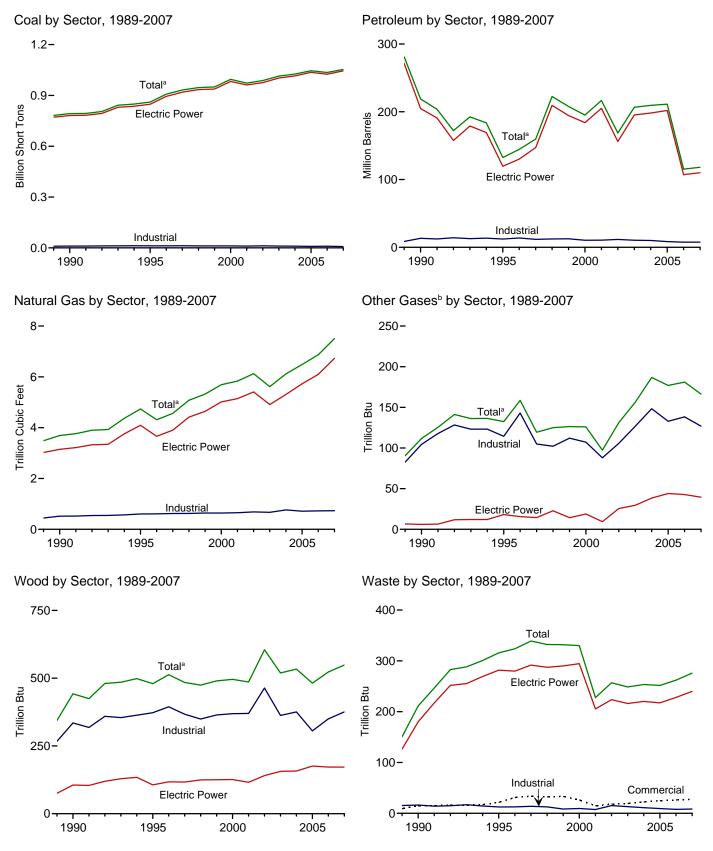

ge waste, Through 2000, also includes agricultural byproducts, and other biomass. non-renewable waste (municipal solid waste from non-biogenic sources, and tire-derived fuels).

g Includes a small amount of conventional hydroelectric power, other gases, wood, and other, which are not separately displayed.

 $<sup>^{\</sup>rm h}$  Blast furnace gas, propane gas, and other manufactured and waste gases derived from fossil fuels.

Conventional hydroelectric power.

Wood and wood-derived fuels.

k Includes batteries, chemicals, hydrogen, pitch, purchased steam, sulfur, miscellaneous technologies, and, beginning in 2001, non-renewable waste (municipal solid waste from non-biogenic sources, and tire-derived fuels).

Figure 7.3 Consumption of Selected Combustible Fuels for Electricity Generation



<sup>a</sup>Includes commercial sector.

<sup>b</sup>Blast furnace gas, propane gas, and other manufactured and waste gases derived from fossil fuels.

Note: Because vertical scales differ, graphs should not be compared. Web Page: http://www.eia.doe.gov/emeu/mer/elect.html. Sources: Tables 7.3a, 7.3b, and 7.3c.

Table 7.3a Consumption of Combustible Fuels for Electricity Generation: Total (All Sectors) (Sum of Tables 7.3b and 7.3c)

| Coal <sup>a</sup>