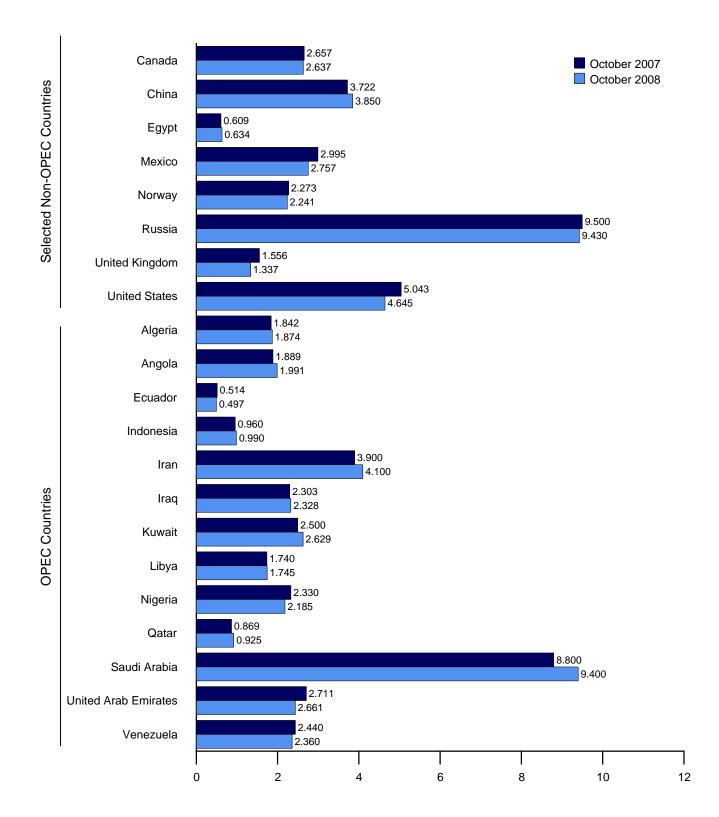

# **Tables**

|         |                                                                                         | Page  |
|---------|-----------------------------------------------------------------------------------------|-------|
| Section | 11. International Petroleum                                                             |       |
| 11.1    | World Crude Oil Production                                                              |       |
|         | 11.1a OPEC Members                                                                      | 148   |
|         | 11.1b Persian Gulf Nations, Non-OPEC, and World                                         | . 149 |
| 11.2    | Petroleum Consumption in OECD Countries                                                 | . 151 |
| 11.3    | Petroleum Stocks in OECD Countries.                                                     |       |
| Append  | ix A. British Thermal Unit Conversion Factors                                           |       |
| A1.     | Approximate Heat Content of Petroleum Products                                          | 155   |
| A2.     | Approximate Heat Content of Petroleum Production, Imports, and Exports                  | 156   |
| A3.     | Approximate Heat Content of Petroleum Consumption and Biofuels Production               | . 157 |
| A4.     | Approximate Heat Content of Natural Gas                                                 | 158   |
| A5.     | Approximate Heat Content of Coal and Coal Coke                                          | 159   |
| A6.     | Approximate Heat Rates for Electricity, and Heat Content of Electricity                 | 160   |
| Append  | ix B. Metric Conversion Factors, Metric Prefixes, and Other Physical Conversion Factors |       |
| B1.     | Metric Conversion Factors                                                               | 166   |
| B2.     | Metric Prefixes                                                                         | 167   |
| В3.     | Other Physical Conversion Factors.                                                      | 167   |