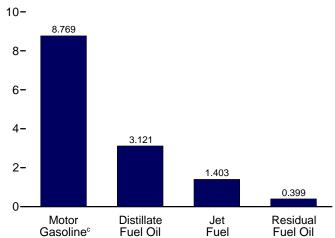

motor gasoline. Beginning in 1993, also includes ethanol blended into motor gasoline.

<sup>&</sup>lt;sup>e</sup> Pentanes plus, petrochemical feedstocks, special naphthas, still gas (refinery gas), waxes, and miscellaneous products. Beginning in 1981, also includes negative barrels per day of distillate and residual fuel oil reclassified as unfinished oils, and other products (from both primary and secondary supply) reclassified as gasoline blending components. Beginning in 1983, also includes crude oil burned

as fuel. Beginning in 2005, also includes naphtha-type jet fuel.

Figure 3.7 Petroleum Consumption by Sector (Million Barrels per Day)



Residential and Commercial Sectors<sup>a</sup>, Selected Products, October 2008 0.6-



Transportation Sector, Selected Products, October 2008



<sup>a</sup> Includes combined-heat-and-power plants and a small number of electricity-only plants.





Industrial Sector<sup>a</sup>, Selected Products, October 2008

ciala

dential



triala

portation

Power

Electric Power Sector, October 2008



Note: Because vertical scales differ, graphs should not be compared. Web Page: http://www.eia.doe.gov/emeu/mer/petro.html. Sources: Tables 3.7a–3.7c.

<sup>&</sup>lt;sup>b</sup> Liquefied petroleum gases.

c Includes ethanol blended into motor gasoline.

Table 3.7a Petroleum Consumption: Residential and Commercial Sectors

|                          |                        | Residen       | tial Sector                     |       | Commercial Sector <sup>a</sup> |               |                                 |