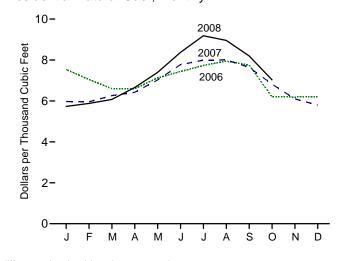

and the Virgin Islands.

Web Page: See http://www.eia.doe.gov/emeu/mer/overview.html for all available data beginning in 1974.
Sources: See end of section.

 <sup>&</sup>lt;sup>a</sup> See "Nominal Dollars" in Glossary.
 <sup>b</sup> Crude oil, petroleum preparations, liquefied propane and butane, and other mineral fuels.

<sup>c</sup> Petroleum, coal, natural gas, and electricity.

Figure 1.6 Cost of Fuels to End Users in Real (1982-1984) Dollars



#### Residential Electricity<sup>a</sup>, Monthly



#### Residential Heating Oilb, Monthly



<sup>&</sup>lt;sup>a</sup>Includes taxes.

Notes: • See "Real Dollars" in Glossary. • Because vertical scales



 $\mathsf{Oil}^\mathsf{b}$ 

 $Gas^{\text{a}} \\$ 

#### Motor Gasoline<sup>a</sup>, Monthly



#### Residential Natural Gasa, Monthly



differ, graphs should not be compared.

Web Page: http://www.eia.doe.gov/emeu/mer/overview.html.

Source: Table 1.6.

<sup>&</sup>lt;sup>b</sup>Excludes taxes.

Table 1.6 Cost of Fuels to End Users in Real (1982-1984) Dollars

|                     | Consumer Price Index,<br>All Urban Consumers <sup>a</sup> | Motor G               | Sasoline <sup>b</sup>      |                       | dential<br>ng Oil <sup>c</sup> |                                     | lential<br>Il Gas <sup>b</sup> |                           | lential<br>ricity <sup>b</sup> |
|---------------------|-----------------------------------------------------------|-----------------------|----------------------------|-----------------------|--------------------------------|-------------------------------------|--------------