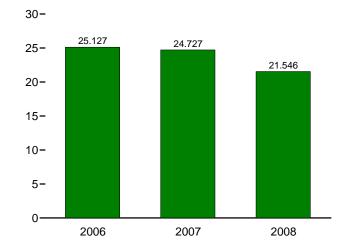

ion                                 |       |
|         |     | 11.1a Overview.                                            | . 146 |
|         |     | 11.1b By Selected Country                                  | . 147 |
| 11.2    |     | Petroleum Consumption in OECD Countries                    |       |
| 11.3    |     | Petroleum Stocks in OECD Countries                         |       |

# **Energy Overview**



The continental United States at night from orbit. Source: National Oceanic and Atmospheric Administration satellite imagery; mosaic provided by U.S. Geological Survey.

Figure 1.1 Primary Energy Overview (Quadrillion Btu)

Consumption, Production, and Imports, 1973-2007



Consumption, Production, and Imports, Monthly



Overview, October 2008



Net Imports, January-October



Note: Because vertical scales differ, graphs should not be compared. Web Page: http://www.eia.doe.gov/emeu/mer/overview.html. Sources: Tables 1.1 and 1.4b.

**Table 1.1 Primary Energy Overview** 

(Quadrillion Btu)

|                    | Production         | Imports | Exports | Stock Change<br>and Other <sup>a</sup> | Consumption        |
|--------------------|--------------------|---------|---------|----------------------------------------|--------------------|
| 770 T-4-1          | CO 505             | 44.040  | 0.000   | 0.450                                  | 75 700             |
| 73 Total           | 63.585             | 14.613  | 2.033   | -0.456                                 | 75.708             |
| 75 Total           | 61.357             | 14.032  | 2.323   | -1.067