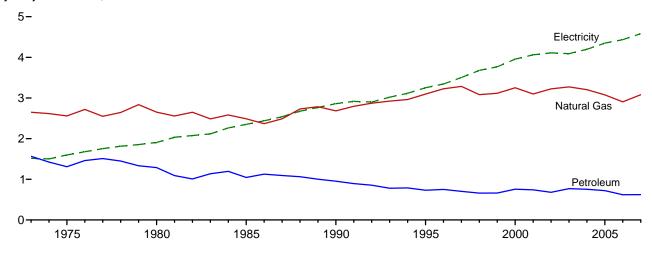

;sup>c</sup> Natural gas only; excludes the estimated portion of supplemental gaseous

fuels. See Note 3, "Supplemental Gaseous Fuels," at end of Section 4.

d Electricity retail sales to ultimate customers reported by electric utilities and,

beginning in 1996, other energy service providers.

<sup>e</sup> Total losses are calculated as the primary energy consumed by the electric power sector minus the energy content of electricity retail sales. Total losses are allocated to the end-use sectors in proportion to each sector's share of total

<sup>•</sup> Geographic coverage is the 50 States and the District of Columbia.

Web Page: See http://www.eia.doe.gov/emeu/mer/consump.html for all available data beginning in 1973.

Figure 2.3 Commercial Sector Energy Consumption (Quadrillion Btu)





#### By Major Sources, Monthly







Note: Because vertical scales differ, graphs should not be compared. Web Page: http://www.eia.doe.gov/emeu/mer/consump.html.

Source: Table 2.3.

**Table 2.3 Commercial Sector Energy Consumption** 

(Trillion Btu)

|                                                                                                                            |                                                                           |                                                                                                  |                                                                                    | Prima                                                                                            | ry Consum