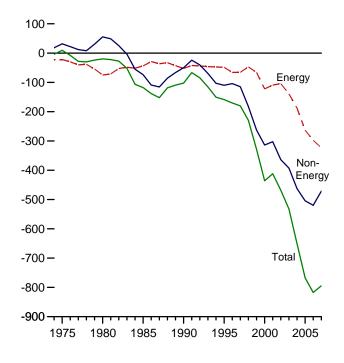

# **Tables**

|         |    |                                                                      | Page |
|---------|----|----------------------------------------------------------------------|------|
| Section | 1. | Energy Overview                                                      |      |
| 1.1     |    | Primary Energy Overview                                              |      |
| 1.2     |    | Primary Energy Production by Source                                  | 5    |
| 1.3     |    | Primary Energy Consumption by Source                                 | 7    |
| 1.4a    |    | Primary Energy Imports by Source.                                    |      |
| 1.4b    |    | Primary Energy Exports by Source and Total Net Imports               | 11   |
| 1.5     |    | Merchandise Trade Value                                              | 13   |
| 1.6     |    | Cost of Fuels to End Users in Real (1982-1984) Dollars               | 15   |
| 1.7     |    | Primary Energy Consumption per Real Dollar of Gross Domestic Product | 16   |
| 1.8     |    | Motor Vehicle Mileage, Fuel Consumption, and Fuel Rates              | 17   |
| 1.9     |    | Heating Degree-Days by Census Division                               | 18   |
| 1.10    |    | Cooling Degree-Days by Census Division.                              | 19   |
| Section | 2  | Energy Consumption by Sector                                         |      |
| 2.1     | 4. | Energy Consumption by Sector                                         | 23   |
| 2.1     |    | Residential Sector Energy Consumption.                               |      |
| 2.3     |    | Commercial Sector Energy Consumption.                                |      |
| 2.3     |    | Industrial Sector Energy Consumption.                                |      |
| 2.4     |    | Transportation Sector Energy Consumption.                            |      |
| 2.5     |    | Electric Power Sector Energy Consumption.                            |      |
| 2.0     |    | Electric Fower Sector Energy Consumption.                            | 33   |
| Section | 3. | Petroleum                                                            |      |
| 3.1     |    | Petroleum Overview                                                   | 37   |
| 3.2     |    | Refinery and Blender Net Inputs and Net Production                   | 39   |
| 3.3     |    | Petroleum Trade                                                      |      |
|         |    | 3.3a Overview                                                        | 41   |
|         |    | 3.3b Imports and Exports by Type                                     |      |
|         |    | 3.3c Imports From OPEC Countries                                     |      |
|         |    | 3.3d Imports From Non-OPEC Countries                                 |      |
| 3.4     |    | Petroleum Stocks                                                     |      |
| 3.5     |    | Petroleum Products Supplied by Type                                  | 49   |
| 3.6     |    | Heat Content of Petroleum Products Supplied by Type                  |      |
| 3.7     |    | Petroleum Consumption                                                |      |
|         |    | 3.7a Residential and Commercial Sectors.                             | 53   |
|         |    | 3.7b Industrial Sector.                                              | 54   |
|         |    | 3.7c Transportation and Electric Power Sectors                       |      |
| 3.8     |    | Heat Content of Petroleum Consumption                                |      |
|         |    | 3.8a Residential and Commercial Sectors.                             | 57   |
|         |    | 3.8b Industrial Sector.                                              |      |
|         |    | 3.8c Transportation and Electric Power Sectors                       |      |
|         |    |                                                                      |      |
| Section | 4. | Natural Gas                                                          |      |
| 4.1     |    | Natural Gas Overview                                                 |      |
| 4.2     |    | Natural Gas Trade by Country                                         |      |
| 4.3     |    | Natural Gas Consumption by Sector.                                   |      |
| 4.4     |    | Natural Gas in Underground Storage                                   | 70   |
| Section | 5. | Crude Oil and Natural Gas Resource Development                       |      |
| 5.1     |    | Crude Oil and Natural Gas Drilling Activity Measurements             | 75   |
| 5.2     |    | Crude Oil and Natural Gas Exploratory and Development Wells          |      |
| 5.3     |    | Maximum U.S. Active Seismic Crew Counts.                             |      |