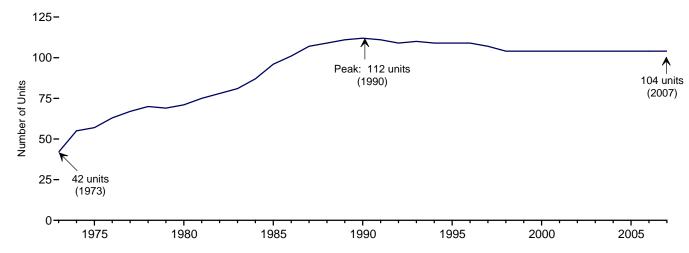

al commercial and industrial net generation (on Table 7.1). Then monthly direct use estimates are calculated as the annual share multiplied by the monthly commercial and industrial net generation values. For 2007 and 2008, the 2006 annual share is used.

**Discontinued Retail Sales Series Commercial (Old)** and Other (Old) 1973–2002: See sources for "Residential" and "Industrial."

# **Nuclear Energy**



Site of Shippingport atomic power station, the first commercial nuclear power plant in the United States (rectangular reactor building and foreground); background, Beaver Valley 1 and 2 nuclear power plants and Bruce Mansfield coal-fired power plant (southwestern Pennsylvania). Source: U.S. Department of Energy.

Figure 8.1 Nuclear Energy Overview

Operable Units, End of Year, 1973-2007



Electricity Net Generation, 1973-2007

5
4STOOTHEN OF THE PROPERTY OF THE PROPERT

Nuclear Share of Electricity Net Generation, 1973-2007



**Nuclear Electricity Net Generation** 



Capacity Factor, Monthly



Web Page: http://www.eia.doe.gov/emeu/mer/nuclear.html. Sources: Tables 7.1 and 8.1.

**Table 8.1 Nuclear Energy Overview** 

|                    | Total<br>Operable<br>Units <sup>a,b</sup> | Net Summer<br>Capacity of<br>Operable Units <sup>b,c</sup> | Nuclear Electricity<br>Net Generation | Nuclear Share<br>of Electricity<br>Net Generation | Capacity Factor |
|--------------------|-------------------------------------------|------------------------------------------------------------|---------------------------------------|---------------------------------------------------|---