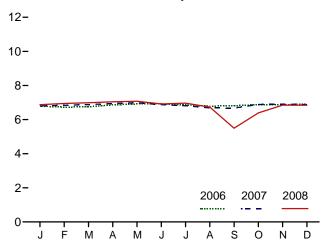

# **Tables**

|         |    |                                                                      | Page |
|---------|----|----------------------------------------------------------------------|------|
| Section | 1. | Energy Overview                                                      |      |
| 1.1     |    | Primary Energy Overview                                              |      |
| 1.2     |    | Primary Energy Production by Source                                  | 5    |
| 1.3     |    | Primary Energy Consumption by Source                                 | 7    |
| 1.4a    |    | Primary Energy Imports by Source.                                    |      |
| 1.4b    |    | Primary Energy Exports by Source and Total Net Imports               | 11   |
| 1.5     |    | Merchandise Trade Value                                              | 13   |
| 1.6     |    | Cost of Fuels to End Users in Real (1982-1984) Dollars               | 15   |
| 1.7     |    | Primary Energy Consumption per Real Dollar of Gross Domestic Product | 16   |
| 1.8     |    | Motor Vehicle Mileage, Fuel Consumption, and Fuel Rates              | 17   |
| 1.9     |    | Heating Degree-Days by Census Division                               | 18   |
| 1.10    |    | Cooling Degree-Days by Census Division.                              | 19   |
| Section | 2  | Energy Consumption by Sector                                         |      |
| 2.1     | 4. | Energy Consumption by Sector                                         | 23   |
| 2.1     |    | Residential Sector Energy Consumption.                               |      |
| 2.3     |    | Commercial Sector Energy Consumption.                                |      |
| 2.3     |    | Industrial Sector Energy Consumption.                                |      |
| 2.4     |    | Transportation Sector Energy Consumption.                            |      |
| 2.5     |    | Electric Power Sector Energy Consumption.                            |      |
| 2.0     |    | Electric Fower Sector Energy Consumption.                            | 33   |
| Section | 3. | Petroleum                                                            |      |
| 3.1     |    | Petroleum Overview                                                   | 37   |
| 3.2     |    | Refinery and Blender Net Inputs and Net Production                   | 39   |
| 3.3     |    | Petroleum Trade                                                      |      |
|         |    | 3.3a Overview                                                        | 41   |
|         |    | 3.3b Imports and Exports by Type                                     |      |
|         |    | 3.3c Imports From OPEC Countries                                     |      |
|         |    | 3.3d Imports From Non-OPEC Countries                                 |      |
| 3.4     |    | Petroleum Stocks                                                     |      |
| 3.5     |    | Petroleum Products Supplied by Type                                  | 49   |
| 3.6     |    | Heat Content of Petroleum Products Supplied by Type                  |      |
| 3.7     |    | Petroleum Consumption                                                |      |
|         |    | 3.7a Residential and Commercial Sectors.                             | 53   |
|         |    | 3.7b Industrial Sector.                                              | 54   |
|         |    | 3.7c Transportation and Electric Power Sectors                       |      |
| 3.8     |    | Heat Content of Petroleum Consumption                                |      |
|         |    | 3.8a Residential and Commercial Sectors.                             | 57   |
|         |    | 3.8b Industrial Sector.                                              |      |
|         |    | 3.8c Transportation and Electric Power Sectors                       |      |
|         |    |                                                                      |      |
| Section | 4. | Natural Gas                                                          |      |
| 4.1     |    | Natural Gas Overview                                                 |      |
| 4.2     |    | Natural Gas Trade by Country                                         |      |
| 4.3     |    | Natural Gas Consumption by Sector.                                   |      |
| 4.4     |    | Natural Gas in Underground Storage                                   | 70   |
| Section | 5. | Crude Oil and Natural Gas Resource Development                       |      |
| 5.1     |    | Crude Oil and Natural Gas Drilling Activity Measurements             | 75   |
| 5.2     |    | Crude Oil and Natural Gas Exploratory and Development Wells          |      |
| 5.3     |    | Maximum U.S. Active Seismic Crew Counts.                             |      |