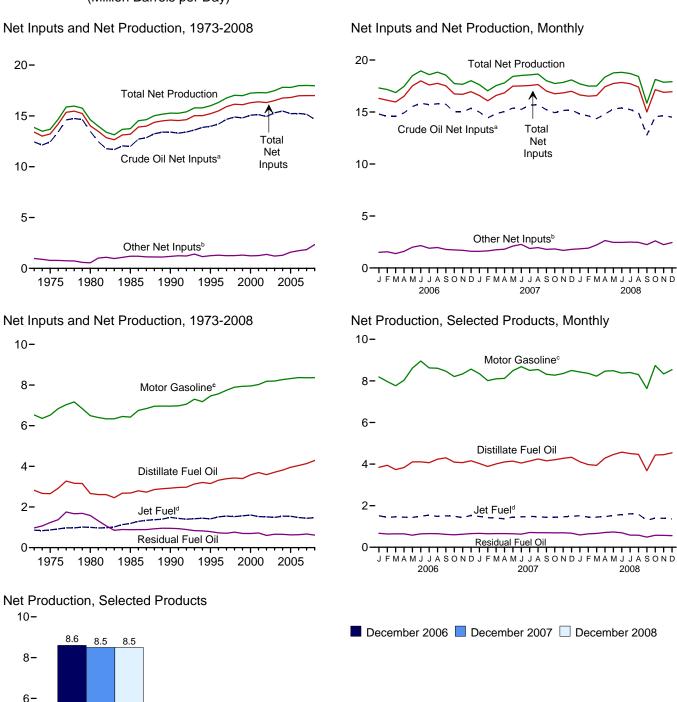

# **Tables**

|         |    |                                                                      | Page |
|---------|----|----------------------------------------------------------------------|------|
| Section | 1. | Energy Overview                                                      |      |
| 1.1     |    | Primary Energy Overview                                              |      |
| 1.2     |    | Primary Energy Production by Source                                  | 5    |
| 1.3     |    | Primary Energy Consumption by Source                                 | 7    |
| 1.4a    |    | Primary Energy Imports by Source.                                    |      |
| 1.4b    |    | Primary Energy Exports by Source and Total Net Imports               | 11   |
| 1.5     |    | Merchandise Trade Value                                              | 13   |
| 1.6     |    | Cost of Fuels to End Users in Real (1982-1984) Dollars               | 15   |
| 1.7     |    | Primary Energy Consumption per Real Dollar of Gross Domestic Product | 16   |
| 1.8     |    | Motor Vehicle Mileage, Fuel Consumption, and Fuel Rates              | 17   |
| 1.9     |    | Heating Degree-Days by Census Division                               | 18   |
| 1.10    |    | Cooling Degree-Days by Census Division.                              | 19   |
| Section | 2  | Energy Consumption by Sector                                         |      |
| 2.1     | 4. | Energy Consumption by Sector                                         | 23   |
| 2.1     |    | Residential Sector Energy Consumption.                               |      |
| 2.3     |    | Commercial Sector Energy Consumption.                                |      |
| 2.3     |    | Industrial Sector Energy Consumption.                                |      |
| 2.4     |    | Transportation Sector Energy Consumption.                            |      |
| 2.5     |    | Electric Power Sector Energy Consumption.                            |      |
| 2.0     |    | Electric Fower Sector Energy Consumption.                            | 33   |
| Section | 3. | Petroleum                                                            |      |
| 3.1     |    | Petroleum Overview                                                   | 37   |
| 3.2     |    | Refinery and Blender Net Inputs and Net Production                   | 39   |
| 3.3     |    | Petroleum Trade                                                      |      |
|         |    | 3.3a Overview                                                        | 41   |
|         |    | 3.3b Imports and Exports by Type                                     |      |
|         |    | 3.3c Imports From OPEC Countries                                     |      |
|         |    | 3.3d Imports From Non-OPEC Countries                                 |      |
| 3.4     |    | Petroleum Stocks                                                     |      |
| 3.5     |    | Petroleum Products Supplied by Type                                  | 49   |
| 3.6     |    | Heat Content of Petroleum Products Supplied by Type                  |      |
| 3.7     |    | Petroleum Consumption                                                |      |
|         |    | 3.7a Residential and Commercial Sectors.                             | 53   |
|         |    | 3.7b Industrial Sector.                                              | 54   |
|         |    | 3.7c Transportation and Electric Power Sectors                       |      |
| 3.8     |    | Heat Content of Petroleum Consumption                                |      |
|         |    | 3.8a Residential and Commercial Sectors.                             | 57   |
|         |    | 3.8b Industrial Sector.                                              |      |
|         |    | 3.8c Transportation and Electric Power Sectors                       |      |
|         |    |                                                                      |      |
| Section | 4. | Natural Gas                                                          |      |
| 4.1     |    | Natural Gas Overview                                                 |      |
| 4.2     |    | Natural Gas Trade by Country                                         |      |
| 4.3     |    | Natural Gas Consumption by Sector.                                   |      |
| 4.4     |    | Natural Gas in Underground Storage                                   | 70   |
| Section | 5. | Crude Oil and Natural Gas Resource Development                       |      |
| 5.1     |    | Crude Oil and Natural Gas Drilling Activity Measurements             | 75   |
| 5.2     |    | Crude Oil and Natural Gas Exploratory and Development Wells          |      |
| 5.3     |    | Maximum U.S. Active Seismic Crew Counts.                             |      |