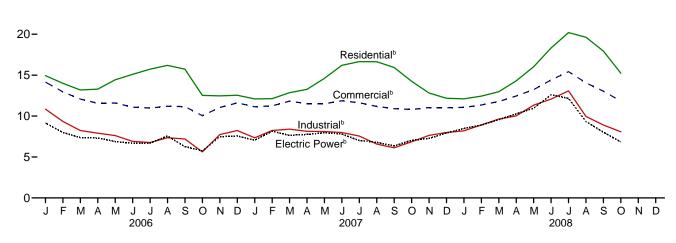

petroleum coke.

<sup>e</sup> Natural gas, plus a small amount of supplemental gaseous fuels. For 1973-2000, data also include a small amount of blast furnace gas and other gases

derived from fossil fuels.

f Weighted average of costs shown under "Coal," "Petroleum," and "Natural

Gas."

g Through 2001, data are for electric utilities only. Beginning in 2002, data also include independent power producers, and electric generating plants in the commercial and industrial sectors. See Note 8, "Costs of Fossil-Fuel Receipts at Electric Generating Plants," at end of section for plant coverage.

NA=Not available.

Figure 9.4 Natural Gas Prices

(Nominal Dollars<sup>a</sup> per Thousand Cubic Feet)

Selected Prices, 1973-2007



## Consuming Sectors, 1973-2007



## Consuming Sectors, Monthly



<sup>&</sup>lt;sup>a</sup> See "Nominal Dollars" in Glossary.

<sup>b</sup>Includes taxes.

Note: • Because vertical scales differ, graphs should not be compared. Web Page: http://www.eia.doe.gov/emeu/mer/prices.html.

25-

**Table 9.11 Natural Gas Prices** 

(Nominal Dollarsa per Thousand Cubic Feet)

|                       |                   |                       |                    |                                   |                    | Consuming                         | Sectors <sup>b</sup> |                                   |                     |                                   |
|-----------------------|-------------------|-----------------------|--------------------|-----------------------------------|--------------------|-----------------------------------|----------