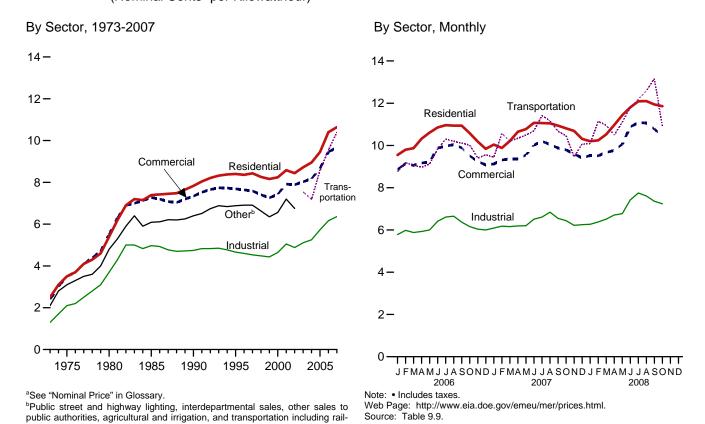

A         | NA      | NA      | E 289.4         |

<sup>&</sup>lt;sup>a</sup> See "Nominal Price" in Glossary.

R=Revised. NA=Not available. E=Estimate.

Notes: • States are grouped in Tables 9.8a, 9.8b, and 9.8c by geographic region of the country. • Values for the current month are preliminary. • Prices prior to 1983 are Energy Information Administration (EIA) estimates. See Note 6,

<sup>&</sup>quot;Historical Petroleum Prices," at end of section.

Web Page: See http://www.eia.doe.gov/emeu/mer/prices.html for all available data beginning in 1978.

Sources: • 1978-2007: EIA, Petroleum Marketing Annual 2007, Table 15.

<sup>• 2008:</sup> EIA, Petroleum Marketing Monthly, January 2009, Table 15.

Figure 9.2 Average Retail Prices of Electricity (Nominal Cents<sup>a</sup> per Kilowatthour)



Figure 9.3 Cost of Fossil-Fuel Receipts at Electric Generating Plants

roads and railways.



Table 9.9 Average Retail Prices of Electricity

(Nominal Cents<sup>a</sup> per Kilowatthour, Including Taxes)

|                          | Residential           | Commercial <sup>b</sup> | Industrial <sup>c</sup> | Transportationd       | Othere | Total                |
|--------------------------|-----------------------|-------------------------|-------------------------|-----------------------|--------|----------------------|
| 973 Average              | 2.5                   | 2.4                     | 1.3                     | NA                    | 2.1    | 2.0                  |
| 775 Average              | 3.5                   | 3.5                     | 2.1                     | NA