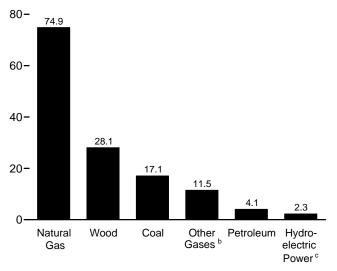

lectricity that is 1) self-generated, 2) produced by either the same entity that consumes the power or an affiliate, and 3) used in direct support of a service or industrial process located within the same facility or group of facilities that house the generating equipment. Direct use is exclusive of station use. R=Revised. E=Estimate. NA=Not available. (s)=Less than 0.5

Figure 7.2 Electricity Net Generation (Billion Kilowatthours)

Total (All Sectors), Major Sources, 1989-2007 2,400-



Total (All Sectors), Major Sources, 2007 2,400-



Commercial Sector, Major Sources, 2007



<sup>&</sup>lt;sup>a</sup>Conventional and pumped storage hydroelectric power.

Total (All Sectors), Major Sources, Monthly



Electric Power Sector, Major Sources, 2007



Industrial Sector, Major Sources, 2007



Note: Because vertical scales differ, graphs should not be compared. Web Page: http://www.eia.doe.gov/emeu/mer/elect.html. Sources: Tables 7.2a, 7.2b, and 7.2c.

<sup>&</sup>lt;sup>b</sup>Blast furnace gas, propane gas, and other manufactured and waste gases derived from fossil fuels.

<sup>&</sup>lt;sup>©</sup>Conventional hydroelectric power.

Table 7.2a Electricity Net Generation: Total (All Sectors)

(Sum of Tables 7.2b and 7.2c; Million Kilowatthours)

|                                            |                             | Fossil F                    | uels                        |                             |                              |                                                      |                                                  |                           |