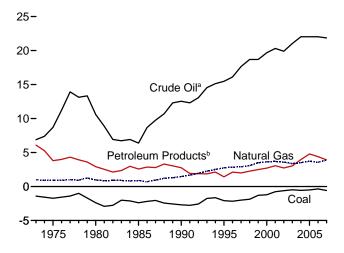

# **Tables**

|         |    |                                                                      | Page |
|---------|----|----------------------------------------------------------------------|------|
| Section | 1. | Energy Overview                                                      |      |
| 1.1     |    | Primary Energy Overview                                              |      |
| 1.2     |    | Primary Energy Production by Source                                  | 5    |
| 1.3     |    | Primary Energy Consumption by Source                                 | 7    |
| 1.4a    |    | Primary Energy Imports by Source.                                    |      |
| 1.4b    |    | Primary Energy Exports by Source and Total Net Imports               | 11   |
| 1.5     |    | Merchandise Trade Value                                              | 13   |
| 1.6     |    | Cost of Fuels to End Users in Real (1982-1984) Dollars               | 15   |
| 1.7     |    | Primary Energy Consumption per Real Dollar of Gross Domestic Product | 16   |
| 1.8     |    | Motor Vehicle Mileage, Fuel Consumption, and Fuel Rates              | 17   |
| 1.9     |    | Heating Degree-Days by Census Division                               | 18   |
| 1.10    |    | Cooling Degree-Days by Census Division.                              | 19   |
| Section | 2  | Energy Consumption by Sector                                         |      |
| 2.1     | 4. | Energy Consumption by Sector                                         | 23   |
| 2.1     |    | Residential Sector Energy Consumption.                               |      |
| 2.3     |    | Commercial Sector Energy Consumption.                                |      |
| 2.3     |    | Industrial Sector Energy Consumption.                                |      |
| 2.4     |    | Transportation Sector Energy Consumption.                            |      |
| 2.5     |    | Electric Power Sector Energy Consumption.                            |      |
| 2.0     |    | Electric Fower Sector Energy Consumption.                            | 33   |
| Section | 3. | Petroleum                                                            |      |
| 3.1     |    | Petroleum Overview                                                   | 37   |
| 3.2     |    | Refinery and Blender Net Inputs and Net Production                   | 39   |
| 3.3     |    | Petroleum Trade                                                      |      |
|         |    | 3.3a Overview                                                        | 41   |
|         |    | 3.3b Imports and Exports by Type                                     |      |
|         |    | 3.3c Imports From OPEC Countries                                     |      |
|         |    | 3.3d Imports From Non-OPEC Countries                                 |      |
| 3.4     |    | Petroleum Stocks                                                     |      |
| 3.5     |    | Petroleum Products Supplied by Type                                  | 49   |
| 3.6     |    | Heat Content of Petroleum Products Supplied by Type                  |      |
| 3.7     |    | Petroleum Consumption                                                |      |
|         |    | 3.7a Residential and Commercial Sectors.                             | 53   |
|         |    | 3.7b Industrial Sector.                                              | 54   |
|         |    | 3.7c Transportation and Electric Power Sectors                       |      |
| 3.8     |    | Heat Content of Petroleum Consumption                                |      |
|         |    | 3.8a Residential and Commercial Sectors.                             | 57   |
|         |    | 3.8b Industrial Sector.                                              |      |
|         |    | 3.8c Transportation and Electric Power Sectors                       |      |
|         |    |                                                                      |      |
| Section | 4. | Natural Gas                                                          |      |
| 4.1     |    | Natural Gas Overview                                                 |      |
| 4.2     |    | Natural Gas Trade by Country                                         |      |
| 4.3     |    | Natural Gas Consumption by Sector.                                   |      |
| 4.4     |    | Natural Gas in Underground Storage                                   | 70   |
| Section | 5. | Crude Oil and Natural Gas Resource Development                       |      |
| 5.1     |    | Crude Oil and Natural Gas Drilling Activity Measurements             | 75   |
| 5.2     |    | Crude Oil and Natural Gas Exploratory and Development Wells          |      |
| 5.3     |    | Maximum U.S. Active Seismic Crew Counts.                             |      |