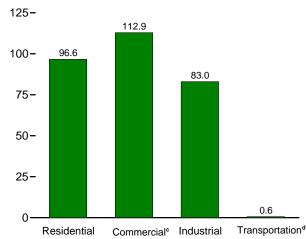

# **Tables**

|         |    |                                                                      | Page |
|---------|----|----------------------------------------------------------------------|------|
| Section | 1. | Energy Overview                                                      |      |
| 1.1     |    | Primary Energy Overview                                              |      |
| 1.2     |    | Primary Energy Production by Source                                  | 5    |
| 1.3     |    | Primary Energy Consumption by Source                                 | 7    |
| 1.4a    |    | Primary Energy Imports by Source.                                    |      |
| 1.4b    |    | Primary Energy Exports by Source and Total Net Imports               | 11   |
| 1.5     |    | Merchandise Trade Value                                              | 13   |
| 1.6     |    | Cost of Fuels to End Users in Real (1982-1984) Dollars               | 15   |
| 1.7     |    | Primary Energy Consumption per Real Dollar of Gross Domestic Product | 16   |
| 1.8     |    | Motor Vehicle Mileage, Fuel Consumption, and Fuel Rates              | 17   |
| 1.9     |    | Heating Degree-Days by Census Division                               | 18   |
| 1.10    |    | Cooling Degree-Days by Census Division.                              | 19   |
| Section | 2  | Energy Consumption by Sector                                         |      |
| 2.1     | 4. | Energy Consumption by Sector                                         | 23   |
| 2.1     |    | Residential Sector Energy Consumption.                               |      |
| 2.3     |    | Commercial Sector Energy Consumption.                                |      |
| 2.3     |    | Industrial Sector Energy Consumption.                                |      |
| 2.4     |    | Transportation Sector Energy Consumption.                            |      |
| 2.5     |    | Electric Power Sector Energy Consumption.                            |      |
| 2.0     |    | Electric Fower Sector Energy Consumption.                            | 33   |
| Section | 3. | Petroleum                                                            |      |
| 3.1     |    | Petroleum Overview                                                   | 37   |
| 3.2     |    | Refinery and Blender Net Inputs and Net Production                   | 39   |
| 3.3     |    | Petroleum Trade                                                      |      |
|         |    | 3.3a Overview                                                        | 41   |
|         |    | 3.3b Imports and Exports by Type                                     |      |
|         |    | 3.3c Imports From OPEC Countries                                     |      |
|         |    | 3.3d Imports From Non-OPEC Countries                                 |      |
| 3.4     |    | Petroleum Stocks                                                     |      |
| 3.5     |    | Petroleum Products Supplied by Type                                  | 49   |
| 3.6     |    | Heat Content of Petroleum Products Supplied by Type                  |      |
| 3.7     |    | Petroleum Consumption                                                |      |
|         |    | 3.7a Residential and Commercial Sectors.                             | 53   |
|         |    | 3.7b Industrial Sector.                                              | 54   |
|         |    | 3.7c Transportation and Electric Power Sectors                       |      |
| 3.8     |    | Heat Content of Petroleum Consumption                                |      |
|         |    | 3.8a Residential and Commercial Sectors.                             | 57   |
|         |    | 3.8b Industrial Sector.                                              |      |
|         |    | 3.8c Transportation and Electric Power Sectors                       |      |
|         |    |                                                                      |      |
| Section | 4. | Natural Gas                                                          |      |
| 4.1     |    | Natural Gas Overview                                                 |      |
| 4.2     |    | Natural Gas Trade by Country                                         |      |
| 4.3     |    | Natural Gas Consumption by Sector.                                   |      |
| 4.4     |    | Natural Gas in Underground Storage                                   | 70   |
| Section | 5. | Crude Oil and Natural Gas Resource Development                       |      |
| 5.1     |    | Crude Oil and Natural Gas Drilling Activity Measurements             | 75   |
| 5.2     |    | Crude Oil and Natural Gas Exploratory and Development Wells          |      |
| 5.3     |    | Maximum U.S. Active Seismic Crew Counts.                             |      |