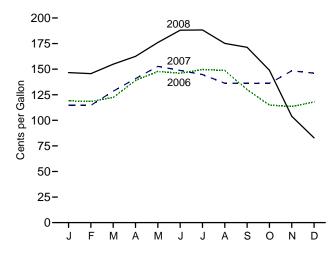

es, the District of Columbia, Puerto Rico, and the Virgin Islands.

Web Page: See http://www.eia.doe.gov/emeu/mer/overview.html for all available data beginning in 1974.
Sources: See end of section.

 <sup>&</sup>lt;sup>a</sup> See "Nominal Dollars" in Glossary.
 <sup>b</sup> Crude oil, petroleum preparations, liquefied propane and butane, and other mineral fuels.

<sup>c</sup> Petroleum, coal, natural gas, and electricity.

Figure 1.6 Cost of Fuels to End Users in Real (1982-1984) Dollars



#### Residential Electricity<sup>a</sup>, Monthly



#### Residential Heating Oilb, Monthly



<sup>&</sup>lt;sup>a</sup>Includes taxes.

Notes: • See "Real Dollars" in Glossary. • Because vertical scales



 $\mathsf{Oil}^\mathsf{b}$ 

 $Gas^{\text{a}} \\$ 

#### Motor Gasoline<sup>a</sup>, Monthly



#### Residential Natural Gasa, Monthly



differ, graphs should not be compared.

Web Page: http://www.eia.doe.gov/emeu/mer/overview.html.

Source: Table 1.6.

<sup>&</sup>lt;sup>b</sup>Excludes taxes.

Table 1.6 Cost of Fuels to End Users in Real (1982-1984) Dollars

|                     | Consumer Price Index,<br>All Urban Consumers <sup>a</sup> | Motor G               | Sasoline <sup>b</sup>      |                       | dential<br>ng Oil <sup>c</sup> |                                     | lential<br>Il Gas <sup>b</sup> |                           | lential<br>ricity <sup>b</sup> |
|---------------------|-----------------------------------------------------------|-----------------------|----------------------------|-----------------------|--------------------------------|----------