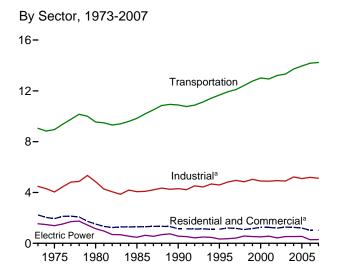

jet fuel only; naphtha-type jet fuel is included in "Other."

<sup>&</sup>lt;sup>c</sup> Includes propylene.

<sup>&</sup>lt;sup>d</sup> Finished motor gasoline. Beginning in 1993, also includes ethanol blended into motor gasoline.

<sup>&</sup>lt;sup>e</sup> Pentanes plus, petrochemical feedstocks, special naphthas, still gas (refinery gas), waxes, and miscellaneous products. Beginning in 1981, also includes negative barrels per day of distillate and residual fuel oil reclassified as unfinished oils, and other products (from both primary and secondary supply) reclassified as gasoline blending components. Beginning in 1983, also includes crude oil burned

as fuel. Beginning in 2005, also includes naphtha-type jet fuel.

Figure 3.7 Petroleum Consumption by Sector (Million Barrels per Day)



Residential and Commercial Sectors<sup>a</sup>, Selected Products, October 2008 0.6-



Transportation Sector, Selected Products, October 2008



<sup>a</sup> Includes combined-heat-and-power plants and a small number of electricity-only plants.





Industrial Sector<sup>a</sup>, Selected Products, October 2008

ciala

dential



triala

portation

Power

Electric Power Sector, October 2008



Note: Because vertical scales differ, graphs should not be compared. Web Page: http://www.eia.doe.gov/emeu/mer/petro.html. Sources: Tables 3.7a–3.7c.

<sup>&</sup>lt;sup>b</sup> Liquefied petroleum gases.

c Includes ethanol blended into motor gasoline.

Table 3.7a Petroleum Consumption: Residential and Commercial Sectors

|                          |                        | Residen       | tial