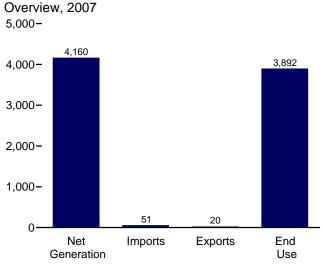

or forecast values, EIA, Short-Term Integrated Forecasting System.

#### **Industrial Other**

1973–September 1977: DOI, BOM, *Minerals Yearbook* and *Minerals Industry Surveys*.

October 1977–1979: EIA, Form EIA-3, "Monthly Coal Consumption Report—Manufacturing Plants."

1998-2007: EIA, Form EIA-3, "Quarterly Coal Consumption Report—Manufacturing Plants."

2008: EIA, Form EIA-3, "Quarterly Coal Consumption and Quality Report, Manufacturing and Transformation/Processing Coal Plants and Commercial and Institutional Coal Users"; and, for forecast values, EIA, Short-Term Integrated Forecasting System.

#### **Electric Power**

Table 7.5.

## **Electricity**



High-tension power lines and towers. Source: U.S. Department of Energy.

**Electricity Overview** Figure 7.1 (Billion Kilowatthours)









2,000-

1,000-Industrial



End Use, 2007



<sup>&</sup>lt;sup>a</sup>Includes commercial sector.

°See "Direct Use" in Glossary.





Net Generation by Sector, Monthly

500-



200-

100-



Trade, 1973-2007

60-



Note: Because vertical scales differ, graphs should not be compared. Web Page: http://www.eia.doe.gov/emeu/mer/elect.html. Source: Table 7.1.

<sup>&</sup>lt;sup>b</sup>Electricity retail sales to ultimate customers reported by electric utilities and other energy service providers.

Table 7.1 Electricity Overview

(Billion Kilowatthours)

|                                         |                                          | Net Gen                                | eration                                |                |                      | Trade    |