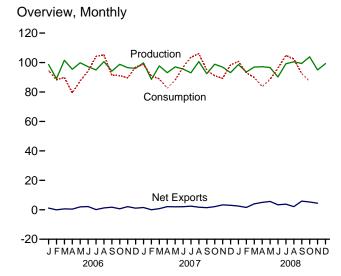

| Section | 1.  | Energy Overview                                | Dianne R. Dunn   | 202-586-2792<br>dianne.dunn@eia.doe.gov              |
|---------|-----|------------------------------------------------|------------------|------------------------------------------------------|
| Section | 2.  | Energy Consumption by Sector                   | Dianne R. Dunn   | 202-586-2792<br>dianne.dunn@eia.doe.gov              |
| Section | 3.  | Petroleum                                      | Michael Conner   | 202-586-1795<br>michael.conner@eia.doe.gov           |
| Section | 4.  | Natural Gas                                    | Amy Sweeney      | 202-586-2627<br>amy.sweeney@eia.doe.gov              |
| Section | 5.  | Crude Oil and Natural Gas Resource Development | Robert F. King   | 202-586-4787<br>robert.king@eia.doe.gov              |
| Section | 6.  | Coal                                           | Mary L. Lilly    | 202-586-1490<br>mary.lilly@eia.doe.gov               |
| Section | 7.  | Electricity                                    | Ronald S. Hankey | 202-586-2630<br>ronald.hankey@eia.doe.gov            |
| Section | 8.  | Nuclear Energy                                 | John R. Moens    | 202-586-1509<br>john.moens@eia.doe.gov               |
| Section | 9.  | Energy Prices                                  |                  | , c                                                  |
|         |     | Petroleum                                      | Patricia Wells   | 202-586-4885<br>patricia.wells@eia.doe.gov           |
|         |     | Natural Gas                                    | Amy Sweeney      | 202-586-2627<br>amy.sweeney@eia.doe.gov              |
|         |     | Average Retail Prices of Electricity           |                  | ssell 202-586-2661<br>ene.harris-russell@eia.doe.gov |
|         |     | Cost of Fuel at Electric Generating Plants     | - Stephen Scott  | 202-586-5140<br>stephen.scott@eia.doe.gov            |
| Section | 10. | Renewable Energy                               | Louise Guey-Lee  | 202-586-1293<br>louise.guey-lee@eia.doe.gov          |
| Section | 11. | International Petroleum                        | Patricia Smith   | 202-586-6925<br>patricia.smith@eia.doe.gov           |

### **Contents**

|          |     |                                                       | Page  |
|----------|-----|-------------------------------------------------------|-------|
| Section  | 1.  | Energy Overview.                                      | 1     |
| Section  | 2.  | Energy Consumption by Sector.                         | . 21  |
| Section  | 3.  | Petroleum                                             | 35    |
| Section  | 4.  | Natural Gas                                           | 65    |
| Section  | 5.  | Crude Oil and Natural Gas Resource Development        | 73    |
| Section  | 6.  | Coal                                                  | . 79  |
| Section  | 7.  | Electricity                                           | 89    |
| Section  | 8.  | Nuclear Energy                                        | . 111 |
| Section  | 9.  | Energy Prices                                         | . 115 |
| Section  | 10. | Renewable Energy                                      | . 135 |
| Section  | 11. | International Petroleum                               | 145   |
| Appendix | A.  | British Thermal Unit Conversion Factors               | . 155 |
| Appendix | В.  | Metric Conversion Factors, Metric Prefixes, and Other |       |
|          |     | Physical Conversion Factors                           | 165   |
| Glossary |     |                                                       | 169   |

# **Tables**

|         |    |                                                                      | Page |
|---------|----|----------------------------------------------------------------------|------|
| Section | 1. | Energy Overview                                                      |      |
| 1.1     |    | Primary Energy Overview                                              |      |
| 1.2     |    | Primary Energy Production by Source                                  | 5    |
| 1.3     |    | Primary Energy Consumption by Source                                 | 7    |
| 1.4a    |    | Primary Energy Imports by Source.                                    |      |
| 1.4b    |    | Primary Energy Exports by Source and Total Net Imports               | 11   |
| 1.5     |    | Merchandise Trade Value                                              | 13   |
| 1.6     |    | Cost of Fuels to End Users in Real (1982-1984) Dollars               | 15   |
| 1.7     |    | Primary Energy Consumption per Real Dollar of Gross Domestic Product | 16   |
| 1.8     |    | Motor Vehicle Mileage, Fuel Consumption, and Fuel Rates              | 17   |
| 1.9     |    | Heating Degree-Days by Census Division                               | 18   |
| 1.10    |    | Cooling Degree-Days by Census Division.                              | 19   |
| Section | 2  | Energy Consumption by Sector                                         |      |
| 2.1     | 4. | Energy Consumption by Sector                                         | 23   |
| 2.1     |    | Residential Sector Energy Consumption.                               |      |
| 2.3     |    | Commercial Sector Energy Consumption.                                |      |
| 2.3     |    | Industrial Sector Energy Consumption.                                |      |
| 2.4     |    | Transportation Sector Energy Consumption.                            |      |
| 2.5     |    | Electric Power Sector Energy Consumption.                            |      |
| 2.0     |    | Electric Fower Sector Energy Consumption.                            | 33   |
| Section | 3. | Petroleum                                                            |      |
| 3.1     |    | Petroleum Overview                                                   | 37   |
| 3.2     |    | Refinery and Blender Net Inputs and Net Production                   | 39   |
| 3.3     |    | Petroleum Trade                                                      |      |
|         |    | 3.3a Overview                                                        | 41   |
|         |    | 3.3b Imports and Exports by Type                                     |      |
|         |    | 3.3c Imports From OPEC Countries                                     |      |
|         |    | 3.3d Imports From Non-OPEC Countries                                 |      |
| 3.4     |    | Petroleum Stocks                                                     |      |
| 3.5     |    | Petroleum Products Supplied by Type                                  | 49   |
| 3.6     |    | Heat Content of Petroleum Products Supplied by Type                  |      |
| 3.7     |    | Petroleum Consumption                                                |      |
|         |    | 3.7a Residential and Commercial Sectors.                             | 53   |
|         |    | 3.7b Industrial Sector.                                              | 54   |
|         |    | 3.7c Transportation and Electric Power Sectors                       |      |
| 3.8     |    | Heat Content of Petroleum Consumption                                |      |
|         |    | 3.8a Residential and Commercial Sectors.                             | 57   |
|         |    | 3.8b Industrial Sector.                                              |      |
|         |    | 3.8c Transportation and Electric Power Sectors                       |      |
|         |    |                                                                      |      |
| Section | 4. | Natural Gas                                                          |      |
| 4.1     |    | Natural Gas Overview                                                 |      |
| 4.2     |    | Natural Gas Trade by Country                                         |      |
| 4.3     |    | Natural Gas Consumption by Sector.                                   |      |
| 4.4     |    | Natural Gas in Underground Storage                                   | 70   |
| Section | 5. | Crude Oil and Natural Gas Resource Development                       |      |
| 5.1     |    | Crude Oil and Natural Gas Drilling Activity Measurements             | 75   |
| 5.2     |    | Crude Oil and Natural Gas Exploratory and Development Wells          |      |
| 5.3     |    | Maximum U.S. Active Seismic Crew Counts.                             |      |