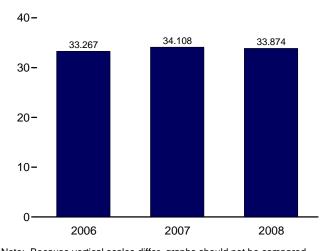

utilities and, beginning in 1996, other energy service providers.

Total losses are calculated as the primary energy consumed by the electric

Total losses are calculated as the primary energy consumed by the electric power sector minus the energy content of electricity retail sales. Total losses are allocated to the end-use sectors in proportion to each sector's share of total

 $<sup>^{\</sup>rm g}$  Beginning in 1978, the small amounts of coal consumed for transportation are reported as industrial sector consumption.

Geographic coverage is the 50 States and the District of Columbia.

Web Page: See http://www.eia.doe.gov/emeu/mer/consump.html for all available data beginning in 1973.

Figure 2.6 Electric Power Sector Energy Consumption (Quadrillion Btu)









Total, January-October



By Major Sources, October 2008



Note: Because vertical scales differ, graphs should not be compared. Web Page: http://www.eia.doe.gov/emeu/mer/consump.html.

**Table 2.6 Electric Power Sector Energy Consumption** 

(Trillion Btu)

|                                            |        |                             |                  |                        |                              | Prima                                    | ry Consum        | ptiona          |                        |              |                     |                                    |                        |
|--------------------------------------------|--------|-----------------------------|------------------|------------------------|------------------------------|----------------------------------------