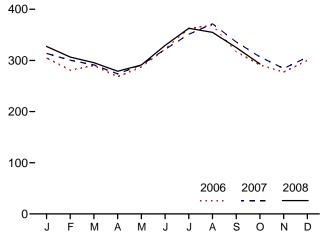

amount of fuel

oil no. 4.

d Jet fuel and kerosene. Through 2003, data also include a small amount of

waste oil. e Petroleum coke is converted from short tons to barrels by multiplying by 5.

f Through 1998, data are for electric utilities only. Beginning in 1999, data are for electric utilities and independent power producers.

Figure 7.6 Electricity End Use (Billion Kilowatthours)





## Retail Sales<sup>a</sup> by Sector, 1973-2007 1,500-





## Retail Sales<sup>a</sup> Total, January-October



<sup>&</sup>lt;sup>a</sup>Electricity retail sales to ultimate customers reported by electric utilities and other energy service providers.

## Retail Sales<sup>a</sup> by Sector, October 2008



## Retail Sales<sup>a</sup> by Sector, Monthly





## Retail Sales<sup>a</sup> Total, Monthly



<sup>d</sup>Transportation sector, including sales to railroads and railways. Note: Because vertical scales differ, graphs should not be compared. Web Page: http://www.eia.doe.gov/emeu/mer/elect.html. Source: Table 7.6.

<sup>&</sup>lt;sup>b</sup>See "Direct Use" in Glossary.

<sup>°</sup>Commercial sector, including public street and highway lighting, interdepartmental sales, and other sales to public authorities.

Table 7.6 Electricity End Use

(Million Kilowatthours)

|                    |             |             | Retail Sales <sup>a</sup> |                                  |                                    |                         |                               | Discont<br>Retail Sale           |                             |
|--------------------|-------------|------------