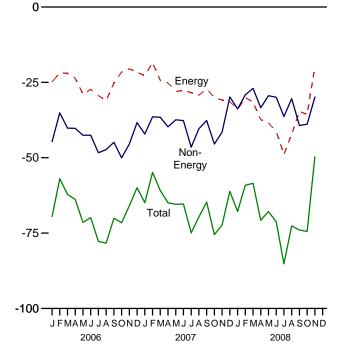

# **Tables**

|         |    |                                                                      | Page |
|---------|----|----------------------------------------------------------------------|------|
| Section | 1. | Energy Overview                                                      |      |
| 1.1     |    | Primary Energy Overview                                              |      |
| 1.2     |    | Primary Energy Production by Source                                  | 5    |
| 1.3     |    | Primary Energy Consumption by Source                                 | 7    |
| 1.4a    |    | Primary Energy Imports by Source.                                    |      |
| 1.4b    |    | Primary Energy Exports by Source and Total Net Imports               | 11   |
| 1.5     |    | Merchandise Trade Value                                              | 13   |
| 1.6     |    | Cost of Fuels to End Users in Real (1982-1984) Dollars               | 15   |
| 1.7     |    | Primary Energy Consumption per Real Dollar of Gross Domestic Product | 16   |
| 1.8     |    | Motor Vehicle Mileage, Fuel Consumption, and Fuel Rates              | 17   |
| 1.9     |    | Heating Degree-Days by Census Division                               | 18   |
| 1.10    |    | Cooling Degree-Days by Census Division.                              | 19   |
| Section | 2  | Energy Consumption by Sector                                         |      |
| 2.1     | 4. | Energy Consumption by Sector                                         | 23   |
| 2.1     |    | Residential Sector Energy Consumption.                               |      |
| 2.3     |    | Commercial Sector Energy Consumption.                                |      |
| 2.3     |    | Industrial Sector Energy Consumption.                                |      |
| 2.4     |    | Transportation Sector Energy Consumption.                            |      |
| 2.5     |    | Electric Power Sector Energy Consumption.                            |      |
| 2.0     |    | Electric Fower Sector Energy Consumption.                            | 33   |
| Section | 3. | Petroleum                                                            |      |
| 3.1     |    | Petroleum Overview                                                   | 37   |
| 3.2     |    | Refinery and Blender Net Inputs and Net Production                   | 39   |
| 3.3     |    | Petroleum Trade                                                      |      |
|         |    | 3.3a Overview                                                        | 41   |
|         |    | 3.3b Imports and Exports by Type                                     |      |
|         |    | 3.3c Imports From OPEC Countries                                     |      |
|         |    | 3.3d Imports From Non-OPEC Countries                                 |      |
| 3.4     |    | Petroleum Stocks                                                     |      |
| 3.5     |    | Petroleum Products Supplied by Type                                  | 49   |
| 3.6     |    | Heat Content of Petroleum Products Supplied by Type                  |      |
| 3.7     |    | Petroleum Consumption                                                |      |
|         |    | 3.7a Residential and Commercial Sectors.                             | 53   |
|         |    | 3.7b Industrial Sector.                                              | 54   |
|         |    | 3.7c Transportation and Electric Power Sectors                       |      |
| 3.8     |    | Heat Content of Petroleum Consumption                                |      |
|         |    | 3.8a Residential and Commercial Sectors.                             | 57   |
|         |    | 3.8b Industrial Sector.                                              |      |
|         |    | 3.8c Transportation and Electric Power Sectors                       |      |
|         |    |                                                                      |      |
| Section | 4. | Natural Gas                                                          |      |
| 4.1     |    | Natural Gas Overview                                                 |      |
| 4.2     |    | Natural Gas Trade by Country                                         |      |
| 4.3     |    | Natural Gas Consumption by Sector.                                   |      |
| 4.4     |    | Natural Gas in Underground Storage                                   | 70   |
| Section | 5. | Crude Oil and Natural Gas Resource Development                       |      |
| 5.1     |    | Crude Oil and Natural Gas Drilling Activity Measurements             | 75   |
| 5.2     |    | Crude Oil and Natural Gas Exploratory and Development Wells          |      |
| 5.3     |    | Maximum U.S. Active Seismic Crew Counts.                             |      |