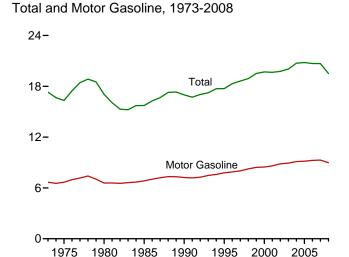

sit. See Note 5, "Stocks of Alaskan Crude Oil," at end of section.

f See Note 4, "Petroleum New Stock Basis," at end of section.

<sup>&</sup>lt;sup>9</sup> Does not include stocks that are held in the Northeast Heating Oil Reserve.

h Through 2004, includes kerosene-type and naphtha-type jet fuel. Beginning in 2005, includes kerosene-type jet fuel only; naphtha-type jet fuel is included in "Other."

Includes propylene.

 $<sup>^{\</sup>rm j}$  Includes finished motor gasoline, motor gasoline blending components, and gasohol; excludes oxygenates.

<sup>&</sup>lt;sup>k</sup> Asphalt and road oil, aviation gasoline, aviation gasoline blending components, kerosene, lubricants, pentanes plus, petrochemical feedstocks,

Figure 3.5 Petroleum Products Supplied by Type (Million Barrels per Day)



# Total, January-December



Selected Products, 1973-2008

12-



1990

1995

2000

2005

1985

Selected Products, Monthly





#### Selected Products

1975 1980



<sup>a</sup> Includes propylene.

Notes: • SPR= Strategic Petroleum Reserve.

Because vertical scales differ, graphs should not be compared.

Web Page: http://www.eia.doe.gov/emeu/mer/petro.html. Source: Table 3.5.

Table 3.5 Petroleum Products Supplied by Type

|                      | Asphalt<br>and    | Aviation        | Distillate            | Jet                   | Kero-           | LP                    | G <sup>a</sup>        | Lubri-                   | Motor                         | Petro-<br>leum    | Residual                                                 |                       |