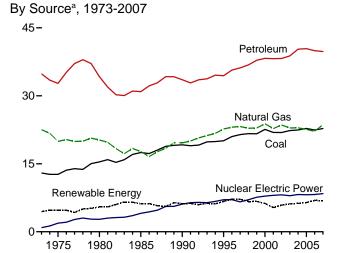

# **Tables**

|         |    |                                                                      | Page |
|---------|----|----------------------------------------------------------------------|------|
| Section | 1. | Energy Overview                                                      |      |
| 1.1     |    | Primary Energy Overview                                              |      |
| 1.2     |    | Primary Energy Production by Source                                  | 5    |
| 1.3     |    | Primary Energy Consumption by Source                                 | 7    |
| 1.4a    |    | Primary Energy Imports by Source.                                    |      |
| 1.4b    |    | Primary Energy Exports by Source and Total Net Imports               | 11   |
| 1.5     |    | Merchandise Trade Value                                              | 13   |
| 1.6     |    | Cost of Fuels to End Users in Real (1982-1984) Dollars               | 15   |
| 1.7     |    | Primary Energy Consumption per Real Dollar of Gross Domestic Product | 16   |
| 1.8     |    | Motor Vehicle Mileage, Fuel Consumption, and Fuel Rates              | 17   |
| 1.9     |    | Heating Degree-Days by Census Division                               | 18   |
| 1.10    |    | Cooling Degree-Days by Census Division.                              | 19   |
| Section | 2  | Energy Consumption by Sector                                         |      |
| 2.1     | 4. | Energy Consumption by Sector                                         | 23   |
| 2.1     |    | Residential Sector Energy Consumption.                               |      |
| 2.3     |    | Commercial Sector Energy Consumption.                                |      |
| 2.3     |    | Industrial Sector Energy Consumption.                                |      |
| 2.4     |    | Transportation Sector Energy Consumption.                            |      |
| 2.5     |    | Electric Power Sector Energy Consumption.                            |      |
| 2.0     |    | Electric Fower Sector Energy Consumption.                            | 33   |
| Section | 3. | Petroleum                                                            |      |
| 3.1     |    | Petroleum Overview                                                   | 37   |
| 3.2     |    | Refinery and Blender Net Inputs and Net Production                   | 39   |
| 3.3     |    | Petroleum Trade                                                      |      |
|         |    | 3.3a Overview                                                        | 41   |
|         |    | 3.3b Imports and Exports by Type                                     |      |
|         |    | 3.3c Imports From OPEC Countries                                     |      |
|         |    | 3.3d Imports From Non-OPEC Countries                                 |      |
| 3.4     |    | Petroleum Stocks                                                     |      |
| 3.5     |    | Petroleum Products Supplied by Type                                  | 49   |
| 3.6     |    | Heat Content of Petroleum Products Supplied by Type                  |      |
| 3.7     |    | Petroleum Consumption                                                |      |
|         |    | 3.7a Residential and Commercial Sectors.                             | 53   |
|         |    | 3.7b Industrial Sector.                                              | 54   |
|         |    | 3.7c Transportation and Electric Power Sectors                       |      |
| 3.8     |    | Heat Content of Petroleum Consumption                                |      |
|         |    | 3.8a Residential and Commercial Sectors.                             | 57   |
|         |    | 3.8b Industrial Sector.                                              |      |
|         |    | 3.8c Transportation and Electric Power Sectors                       |      |
|         |    |                                                                      |      |
| Section | 4. | Natural Gas                                                          |      |
| 4.1     |    | Natural Gas Overview                                                 |      |
| 4.2     |    | Natural Gas Trade by Country                                         |      |
| 4.3     |    | Natural Gas Consumption by Sector.                                   |      |
| 4.4     |    | Natural Gas in Underground Storage                                   | 70   |
| Section | 5. | Crude Oil and Natural Gas Resource Development                       |      |
| 5.1     |    | Crude Oil and Natural Gas Drilling Activity Measurements             | 75   |
| 5.2     |    | Crude Oil and Natural Gas Exploratory and Development Wells          |      |
| 5.3     |    | Maximum U.S. Active Seismic Crew Counts.                             |      |