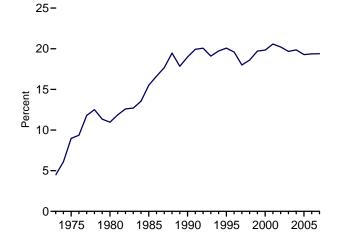

y the monthly commercial and industrial net generation values. For 2007 and 2008, the 2006 annual share is used.

**Discontinued Retail Sales Series Commercial (Old)** and Other (Old) 1973–2002: See sources for "Residential" and "Industrial."

# **Nuclear Energy**



Site of Shippingport atomic power station, the first commercial nuclear power plant in the United States (rectangular reactor building and foreground); background, Beaver Valley 1 and 2 nuclear power plants and Bruce Mansfield coal-fired power plant (southwestern Pennsylvania). Source: U.S. Department of Energy.

Figure 8.1 Nuclear Energy Overview

Operable Units, End of Year, 1973-2007



Electricity Net Generation, 1973-2007

5
4STOOTHEN OF THE PROPERTY OF THE PROPERT

Nuclear Share of Electricity Net Generation, 1973-2007



**Nuclear Electricity Net Generation** 



Capacity Factor, Monthly



Web Page: http://www.eia.doe.gov/emeu/mer/nuclear.html. Sources: Tables 7.1 and 8.1.

**Table 8.1 Nuclear Energy Overview** 

|                    | Total<br>Operable<br>Units <sup>a,b</sup> | Net Summer<br>Capacity of<br>Operable Units <sup>b,c</sup> | Nuclear Electricity<br>Net Generation | Nuclear Share<br>of Electricity<br>Net Generation | Capacity Factor |
|--------------------|-------------------------------------------|------------------------------------------------------------|---------------------------------------|---------------------------------------------------|-----------------|
|                    | Number                                    | Million Kilowatts