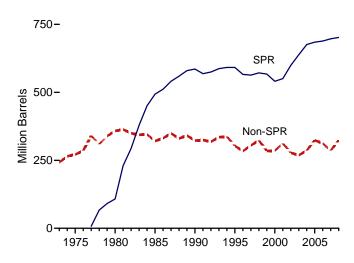

: • See "Organization of the Petroleum Exporting Countries (OPEC)" in Glossary for membership. Petroleum imports not classified as "OPEC" on Table 3.3c are included on this table. • The country of origin for petroleum products may not be the country of origin for the crude oil from which the products were produced. For example, refined products imported from West European refining areas may have been produced from Middle East crude oil. • Includes imports for the Strategic Petroleum Reserve, which began in October 1977. • Totals may not equal sum of components due to independent rounding. • U.S. geographic

Figure 3.4 Petroleum Stocks

(Billion Barrels, Except as Noted)



# Overview, Monthly



2007

Total Stocks (Crude Oil and Petroleum Products)

1990

1995

2000

2005

1985



2006





# Selected Products

1975

1980



<sup>&</sup>lt;sup>a</sup> Includes propylene.

Notes: • SPR= Strategic Petroleum Reserve.

Web Page: http://www.eia.doe.gov/emeu/mer/petro.html. Source: Table 3.4.

Because vertical scales differ, graphs should not be compared.

Table 3.4 Petroleum Stocks

(Million Barrels)

|      |           |                       | Crude Oila               |                           | Distillat                             | 1-4                      | LPC                    | <b>3</b> b                        |                                  | Danishur!                         |                        |                           |
|------|-----------|-----------------------|--------------------------|---------------------------|-----------------------------------