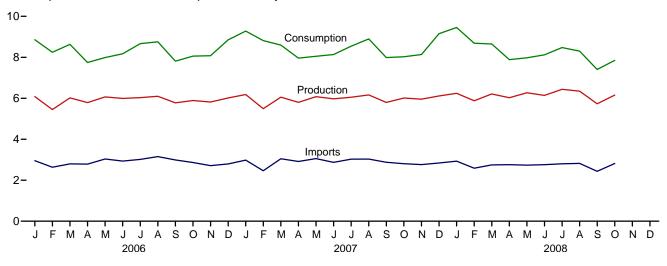

|       |
| 11.1    |     | World Crude Oil Production                                 |       |
|         |     | 11.1a Overview.                                            | . 146 |
|         |     | 11.1b By Selected Country                                  | . 147 |
| 11.2    |     | Petroleum Consumption in OECD Countries                    |       |
| 11.3    |     | Petroleum Stocks in OECD Countries                         |       |

# **Energy Overview**



The continental United States at night from orbit. Source: National Oceanic and Atmospheric Administration satellite imagery; mosaic provided by U.S. Geological Survey.

Figure 1.1 Primary Energy Overview (Quadrillion Btu)

Consumption, Production, and Imports, 1973-2007



Consumption, Production, and Imports, Monthly



Overview, October 2008



Net Imports, January-October



Note: Because vertical scales differ, graphs should not be compared. Web Page: http://www.eia.doe.gov/emeu/mer/overview.html. Sources: Tables 1.1 and 1.4b.

**Table 1.1 Primary Energy Overview** 

(Quadrillion Btu)

|                    | Production         | Imports | Exports | Stock Change<br>and Other <sup>a</sup> | Consumption        |
|--------------------|--------------------|---------|---------|----------------------------------------|--------------------|
| 770 T-4-1          | CO 505             | 44.040  | 0.000   | 0.450                                  | 75 700             |
| 73 Total           | 63.585             | 14.613  | 2.033   | -0.456                                 | 75.708             |
| 75 Total