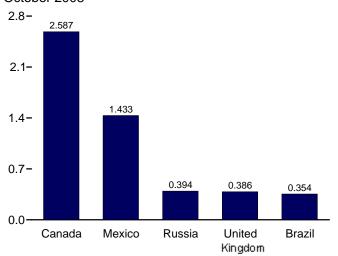

1995 Monthly Energy Review. See http://www.eia.doe.gov/emeu/mer/pdf/pages/imported\_oil.pdf.

• Beginning in October 1977, data include Strategic Petroleum Reserve imports. See Table 3.3b. • Annual averages may not equal average of months due to independent rounding. • U.S. geographic coverage is the 50 States and the District of Columbia. U.S. exports include shipments to U.S. territories, and imports

Figure 3.3b Petroleum Trade: Imports (Million Barrels per Day)





10-

2.8-



From Selected OPEC Countries, October 2008



Notes: • OPEC=Organization of the Petroleum Exporting Countries. • Because vertical scales differ, graphs should not be compared.

# Crude Oil and Petroleum Products, January-December



#### **OPEC and Non-OPEC**



From Selected Non-OPEC Countries, October 2008



Web Page: http://www.eia.doe.gov/emeu/mer/petro.html. Sources: Tables 3.3b–3.3d.

Table 3.3b Petroleum Trade: Imports and Exports by Type

|                              |                    |                        |                        |                          | Imp                  | orts              |                                |                      |                       |                         |                           | Exports               |                       |
|------------------------------|--------------------|------------------------|------------------------|--------------------------|----------------------|-------------------|--------------------------------|----------------------|-----------------------|-------------------------|------------------------