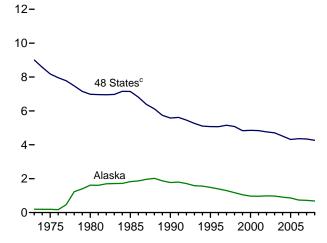

t use of electricity, transmission and distribution of electricity from power plants to enduse consumers (also called "line losses"), and unaccounted for electricity. Total losses are allocated to the end-use sectors in proportion to each sector's share of total electricity sales. Overall, approximately 67 percent of total energy input is lost in conversion; of electricity generated, approximately 5 percent is lost in plant use and 9 percent is lost in transmission and distribution.

# Petroleum



Oil pumping unit and drilling rig, Texas. Source: U.S. Department of Energy.

**Petroleum Overview** Figure 3.1 (Million Barrels per Day)





# 25-20-**Products Supplied** 15-

Overview, 1973-2008



1990

1995

2000

2005

# Crude Oil<sup>b</sup> Field Production, 1973-2008

1985

1980

1975



<sup>&</sup>lt;sup>a</sup>Crude oil, including lease condensate, and natural gas plant liquids field production.

# Total Field Production, 1973-2008



# Total Field Production<sup>a</sup>, Monthly



Note: Because vertical scales differ, graphs should not be compared. Web Page: http://www.eia.doe.gov/emeu/mer/petro.html.

Source: Table 3.1.

<sup>&</sup>lt;sup>b</sup>Includes lease condensate.

<sup>&</sup>lt;sup>c</sup>United States excluding Alaska and Hawaii.

**Table 3.1 Petroleum Overview** 

|                              |                           | Fie                    | eld Produc          | tion <sup>a</sup>           |                     |                                 |                      | Trade                |                             |