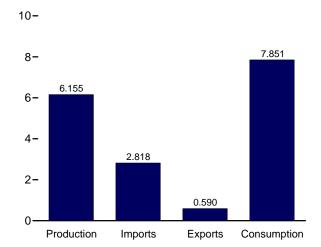

|     | World Crude Oil Production                                 |       |
|         |     | 11.1a Overview.                                            | . 146 |
|         |     | 11.1b By Selected Country                                  | . 147 |
| 11.2    |     | Petroleum Consumption in OECD Countries                    |       |
| 11.3    |     | Petroleum Stocks in OECD Countries                         |       |

# **Energy Overview**



The continental United States at night from orbit. Source: National Oceanic and Atmospheric Administration satellite imagery; mosaic provided by U.S. Geological Survey.

Figure 1.1 Primary Energy Overview (Quadrillion Btu)

Consumption, Production, and Imports, 1973-2007



Consumption, Production, and Imports, Monthly



Overview, October 2008



Net Imports, January-October



Note: Because vertical scales differ, graphs should not be compared. Web Page: http://www.eia.doe.gov/emeu/mer/overview.html. Sources: Tables 1.1 and 1.4b.

**Table 1.1 Primary Energy Overview** 

(Quadrillion Btu)

|                    | Production         | Imports | Exports | Stock Change<br>and Other <sup>a</sup> | Consumption        |
|--------------------|--------------------|---------|---------|----------------------------------------|--------------------|
| 770 T-4-1          | CO 505             | 44.040  | 0.000   | 0.450                                  | 75 700             |
| 73 Total           | 63.585             | 14.613  | 2.033   | -0.456                                 | 75.708             |
| 75 Total           | 61.357             | 14