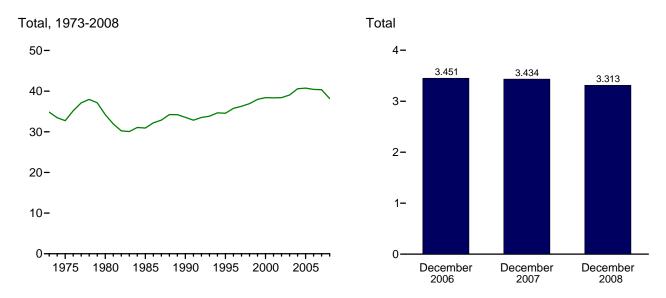

eginning in 2005, includes kerosene-type jet fuel only; naphtha-type jet fuel is included in "Other."

<sup>c</sup> Includes propylene.

d Finished motor gasoline. Beginning in 1993, also includes ethanol blended

into motor gasoline.

<sup>e</sup> Pentanes plus, petrochemical feedstocks, special naphthas, still gas (refinery gas), waxes, and miscellaneous products. Beginning in 1981, also includes negative barrels per day of distillate and residual fuel oil reclassified as unfinished oils, and other products (from both primary and secondary supply) reclassified as gasoline blending components. Beginning in 1983, also includes crude oil burned as fuel. Beginning in 2005, also includes naphtha-type jet fuel.

Figure 3.6 Heat Content of Petroleum Products Supplied by Type (Quadrillion Btu)



By Product, December 2008



<sup>&</sup>lt;sup>a</sup> Includes ethanol blended into motor gasoline.

<sup>b</sup> All petroleum not shown above.

Note: Because vertical scales differ, graphs should not be compared.

Web Page:  $http://www.eia.doe.gov/emeu/mer/petro.html. \\ Source: Table 3.6.$ 

Table 3.6 Heat Content of Petroleum Products Supplied by Type

(Trillion Btu)

|                |      | Asphalt and      | Aviation           | Distillate              | Jet                 | Kero-               | LP                   | <b>G</b> a              | Lubri-               | Motor                      | Petro-<br>leum       | Residual            |                     |                        |
|----------------|------|------------------|--------------------|-------------------------|