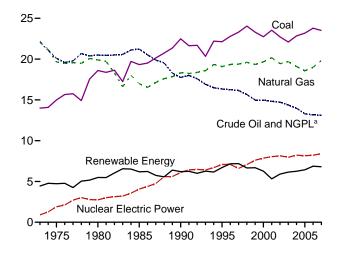

tion and exports minus production and imports. Includes petroleum stock change and adjustments; natural gas net storage withdrawals and balancing item; coal stock change, losses, and unaccounted for; and fuel ethanol stock change.

R=Revised.

Notes: • See "Primary Energy," "Primary Energy Production," and "Primary Energy Consumption," in Glossary. • Totals may not equal sum of components

due to independent rounding.  $\bullet \;$  Geographic coverage is the 50 States and the District of Columbia.

Web Page: See http://www.eia.doe.gov/emeu/mer/overview.html for all available data beginning in 1973.

Sources: • Production: Table 1.2. • Imports: Table 1.4a. • Exports: Table 1.4b. • Consumption: Table 1.3.

Figure 1.2 Primary Energy Production (Quadrillion Btu)



#### By Source, 1973-2007



Total, January-October



<sup>a</sup> Natural gas plant liquids.

Note: Because vertical scales differ, graphs should not be compared.

Total, Monthly

8-



4-

2-



#### By Source, Monthly

2.5-



#### By Source, October 2008



Web Page: http://www.eia.doe.gov/emeu/mer/overview.html Source: Table 1.2.

Table 1.2 Primary Energy Production by Source

(Quadrillion Btu)

|                                            |                  | F                       | ossil Fuels               |                |                  |                              |                                          |                 | Renewabl     | e Energy <sup>a</sup> |                |                |                  |
|--------------------------------------------|------------------|-----------------