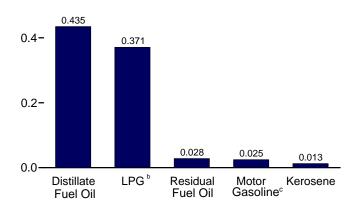

Includes propylene.

<sup>&</sup>lt;sup>d</sup> Finished motor gasoline. Beginning in 1993, also includes ethanol blended into motor gasoline.

<sup>&</sup>lt;sup>e</sup> Pentanes plus, petrochemical feedstocks, special naphthas, still gas (refinery gas), waxes, and miscellaneous products. Beginning in 1981, also includes negative barrels per day of distillate and residual fuel oil reclassified as unfinished oils, and other products (from both primary and secondary supply) reclassified as gasoline blending components. Beginning in 1983, also includes crude oil burned

as fuel. Beginning in 2005, also includes naphtha-type jet fuel.

Figure 3.7 Petroleum Consumption by Sector (Million Barrels per Day)



Residential and Commercial Sectors<sup>a</sup>, Selected Products, October 2008 0.6-



Transportation Sector, Selected Products, October 2008



<sup>a</sup> Includes combined-heat-and-power plants and a small number of electricity-only plants.





Industrial Sector<sup>a</sup>, Selected Products, October 2008

ciala

dential



triala

portation

Power

Electric Power Sector, October 2008



Note: Because vertical scales differ, graphs should not be compared. Web Page: http://www.eia.doe.gov/emeu/mer/petro.html. Sources: Tables 3.7a–3.7c.

<sup>&</sup>lt;sup>b</sup> Liquefied petroleum gases.

c Includes ethanol blended into motor gasoline.

Table 3.7a Petroleum Consumption: Residential and Commercial Sectors

|                          |                        | Residen       | tial Sector                     |       | Commercial Sector <sup>a</sup> |               |