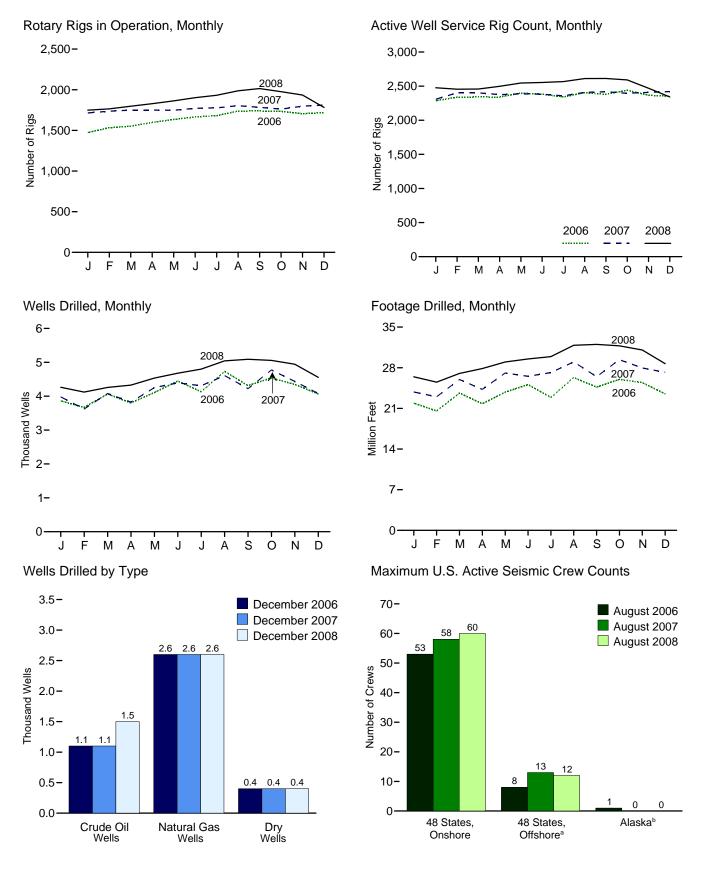

c feet). The United States exports natural gas via pipeline to Canada and Mexico and exports LNG via tanker to Japan. Also, small amounts of LNG have gone to Mexico since 1998.

Annual and final monthly data are from the annual EIA Form FPC-14, "Annual Report for Importers and Exporters of Natural Gas," which requires data to be reported by month for the calendar year.

Preliminary monthly data are EIA estimates. For a discussion of estimation procedures, see the EIA *NGM*. Preliminary data are revised after the publication of the EIA *U.S. Imports and Exports of Natural Gas.* 

# **Crude Oil and Natural Gas Resource Development**



Semisubmersible drilling rig in the Gulf of Mexico. Source: U.S. Department of Energy.

Figure 5.1 Crude Oil and Natural Gas Resource Development Indicators



<sup>&</sup>lt;sup>a</sup>Federal and State Jurisdiction waters of the Gulf of Mexico. <sup>b</sup>All onshore.

Web Page: http://www.eia.doe.gov/emeu/mer/resource.html. Sources: Tables 5.1-5.3.

Table 5.1 Crude Oil and Natural Gas Drilling Activity Measurements

(Number of Rigs)

|                    |         | R        | otary Rigs in Operatio | n <sup>a</sup> |                    |                        |
|--------------------|---------|----------|------------------------|----------------|--------------------|------------------------|
|                    | Ву      | Site     | Ву                     | Туре           |                    | Active<br>Well Service |
|                    | Onshore | Offshore | Crude Oil              | Natural Gas    | Total <sup>b</sup> | Rig Count <su