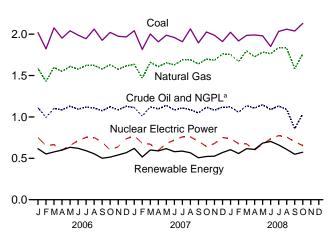

d fuel ethanol stock change.

R=Revised.

Notes: • See "Primary Energy," "Primary Energy Production," and "Primary Energy Consumption," in Glossary. • Totals may not equal sum of components

due to independent rounding.  $\bullet \;$  Geographic coverage is the 50 States and the District of Columbia.

Web Page: See http://www.eia.doe.gov/emeu/mer/overview.html for all available data beginning in 1973.

Sources: • Production: Table 1.2. • Imports: Table 1.4a. • Exports: Table 1.4b. • Consumption: Table 1.3.

Figure 1.2 Primary Energy Production (Quadrillion Btu)



#### By Source, 1973-2007



Total, January-October



<sup>a</sup> Natural gas plant liquids.

Note: Because vertical scales differ, graphs should not be compared.

Total, Monthly

8-



4-

2-



#### By Source, Monthly

2.5-



#### By Source, October 2008



Web Page: http://www.eia.doe.gov/emeu/mer/overview.html Source: Table 1.2.

Table 1.2 Primary Energy Production by Source

(Quadrillion Btu)

|                                            |                  | F                       | ossil Fuels               |                |                  |                              |                                          |                 | Renewabl     | e Energy <sup>a</sup> |                |                |                  |
|--------------------------------------------|------------------|-------------------------|---------------------------|----------------|------------------|------------------------------|------------------------------------------|-----------------|--------------|----------------------