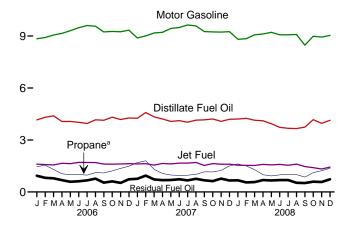

.

<sup>&</sup>lt;sup>9</sup> Does not include stocks that are held in the Northeast Heating Oil Reserve.

h Through 2004, includes kerosene-type and naphtha-type jet fuel. Beginning in 2005, includes kerosene-type jet fuel only; naphtha-type jet fuel is included in "Other."

Includes propylene.

 $<sup>^{\</sup>rm j}$  Includes finished motor gasoline, motor gasoline blending components, and gasohol; excludes oxygenates.

<sup>&</sup>lt;sup>k</sup> Asphalt and road oil, aviation gasoline, aviation gasoline blending components, kerosene, lubricants, pentanes plus, petrochemical feedstocks,

Figure 3.5 Petroleum Products Supplied by Type (Million Barrels per Day)



# Total, January-December



Selected Products, 1973-2008

12-



1990

1995

2000

2005

1985

Selected Products, Monthly





#### Selected Products

1975 1980



<sup>a</sup> Includes propylene.

Notes: • SPR= Strategic Petroleum Reserve.

Because vertical scales differ, graphs should not be compared.

Web Page: http://www.eia.doe.gov/emeu/mer/petro.html. Source: Table 3.5.

Table 3.5 Petroleum Products Supplied by Type

|                      | Asphalt<br>and    | Aviation        | Distillate            | Jet                   | Kero-           | LP                    | G <sup>a</sup>        | Lubri-                   | Motor                         | Petro-<br>leum    | Residual                                                 |                       |                                  |
|----------------------|-------------------|-----------------|-----------------------|-----------------------|--------------