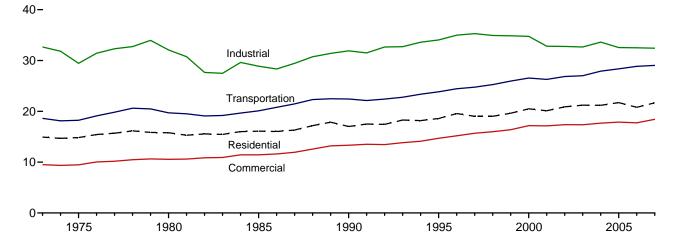

Merchandise Trade, 1988 Final Revisions," August 18, 1989.

1989: "Report on U.S. Merchandise Trade, 1989 Revisions," July 10, 1990. 1990: "U.S. Merchandise Trade, 1990 Final Report," May 10, 1991, and "U.S. Merchandise Trade, December 1992," February 18, 1993, page 3.

1991: "U.S. Merchandise Trade, 1992 Final Report," May 12, 1993.

1992-2006: "U.S. International Trade in Goods and Services," Annual Revision.

2007 and 2008: "U.S. International Trade in Goods and Services," FT-900, monthly.

# **Energy Consumption by Sector**



Office buildings, industries, residences, and transport systems, Baltimore, Maryland; east view from the inner harbor. Source: U.S. Department of Energy.

Figure 2.1 Energy Consumption by Sector (Quadrillion Btu)

Total Consumption by End-Use Sector, 1973-2007



Total Consumption by End-Use Sector, Monthly

4-







Note: Because vertical scales differ, graphs should not be compared. Web Page: http://www.eia.doe.gov/emeu/mer/consump.html.

Source: Table 2.1.

Table 2.1 **Energy Consumption by Sector** 

(Trillion Btu)

|                                            |          |                    |                | End-Use            | Sectors            |                    |                  |                    | Electric                       |                                |                    |
|--------------------------------------------|----------|--------------------|----------------|--------------------|--------------------|--------------------|------------------|--------------------|--------------------------------|------------------