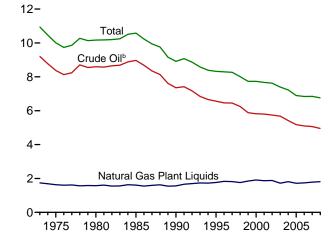

electricity. Total losses are allocated to the end-use sectors in proportion to each sector's share of total electricity sales. Overall, approximately 67 percent of total energy input is lost in conversion; of electricity generated, approximately 5 percent is lost in plant use and 9 percent is lost in transmission and distribution.

# Petroleum



Oil pumping unit and drilling rig, Texas. Source: U.S. Department of Energy.

**Petroleum Overview** Figure 3.1 (Million Barrels per Day)





# 25-20-**Products Supplied** 15-

Overview, 1973-2008



1990

1995

2000

2005

# Crude Oil<sup>b</sup> Field Production, 1973-2008

1985

1980

1975



<sup>&</sup>lt;sup>a</sup>Crude oil, including lease condensate, and natural gas plant liquids field production.

# Total Field Production, 1973-2008



# Total Field Production<sup>a</sup>, Monthly



Note: Because vertical scales differ, graphs should not be compared. Web Page: http://www.eia.doe.gov/emeu/mer/petro.html.

Source: Table 3.1.

<sup>&</sup>lt;sup>b</sup>Includes lease condensate.

<sup>&</sup>lt;sup>c</sup>United States excluding Alaska and Hawaii.

**Table 3.1 Petroleum Overview** 

|                              |                           | Fie                    | eld Produc          | tion <sup>a</sup>           |                     |                                 |                      | Trade                |                             |                              |                               |                                            |
|------------------------------|---------------------------|--------